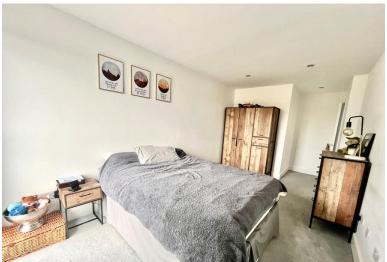

Bedroom; 6.2m x 4.8m max

A very good size bedroom with large window providing ample natural light. Carpeted flooring, neutral decor, space for bed and furnishings, spot light fittings