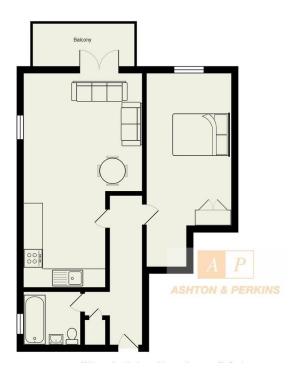

Entering into the light and spacious hallway with built in storage. Neutrally decorated walls with modern wood flooring and access to all rooms.

Open plan kitchen / living room; 6.8m x 3.8m max A lovely spacious and light living room/ kitchen area with ample space for both dining and living furniture offers patio door providing access onto a south west facing balcony for the all day sun!!!!! Wood laminate flooring, spot light fittings and neutral decor. Kitchen consisting of white units and black worktop with stainless steel sink and mixer tap inset. Gas hob with extractor over and electric oven. Integrated washer dryer, dishwasher and large fridge free zer. Cupboard housing boiler.

Bedroom; 6.2m x 4.8m max

A very good size bedroom with large window providing ample natural light. Carpeted flooring, neutral decor, space for bed and furnishings, spot light fittings

## Bathroom;

A good size modern bathroom with fully tiled walls inc feature wall. 3 piece bathroom suite consisting of panelled bath and separate mains shower over, low level w/c, wash hand basin, spot light fittings, chrome heated towel rail, extractor fan

## Outside

Communal space with allocated parking space and numerous visitors bays

Lease - 125 years from 2018 Service charge -£1320 per annum Ground rent -£350 per annum Council taxband D EPC B

%epcGraph\_c\_1\_304%