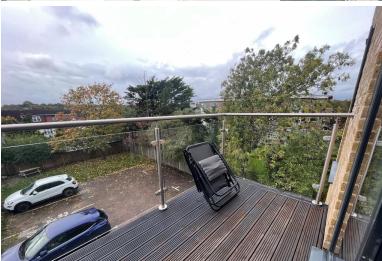

Entering into the light and spacious hallway with built in storage. Neutrally decorated walls with modern wood flooring and access to all rooms.

Open plan kitchen / living room; 6.8m x 3.8m max A lovely spacious and light living room/ kitchen area with ample space for both dining and living furniture offers patio door providing access onto a south west facing balcony for the all day sun!!!!! Wood laminate flooring, spot light fittings and neutral decor. Kitchen consisting of white units and black worktop with stainless steel sink and mixer tap inset. Gas hob with extractor over and electric oven. Integrated washer dryer, dishwasher and large fridge free zer. Cupboard housing boiler.