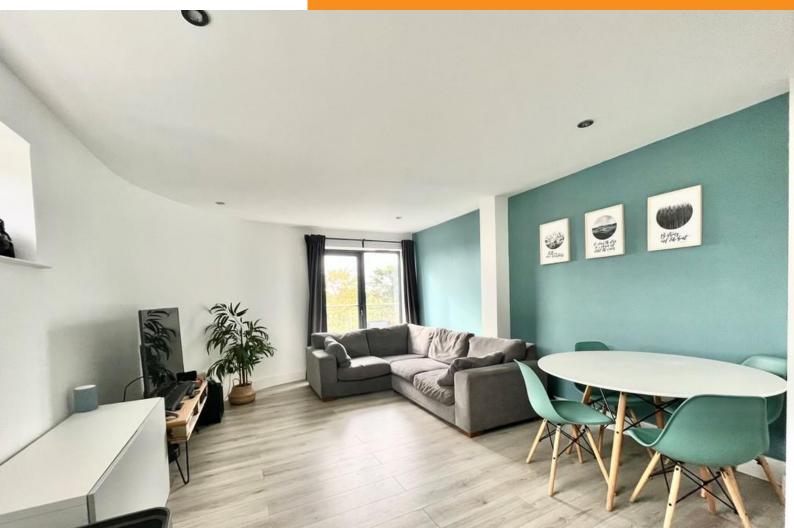

Entering into the light and spacious hallway with built in storage. Neutrally decorated walls with modern wood flooring and access to all rooms.

Open plan kitchen / living room; 6.8m x 3.8m max A lovely spacious and light living room/ kitchen area with ample space for both dining and living furniture offers patio door providing access onto a south west facing balcony for the all day sun!!!!! Wood laminate flooring, spot light fittings and neutral decor. Kitchen consisting of white units and black worktop with stainless steel sink and mixer tap inset. Gas hob with extractor over and electric oven. Integrated washer dryer, dishwasher and large fridge free zer. Cupboard housing boiler.