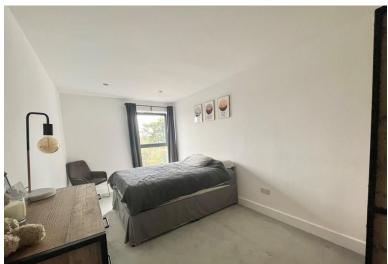

Bedroom; 6.2m x 4.8m max

A very good size bedroom with large window providing ample natural light. Carpeted flooring, neutral decor, space for bed and furnishings, spot light fittings