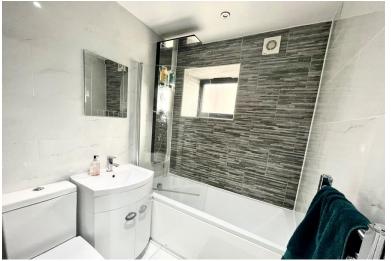

## Bathroom;

A good size modern bathroom with fully tiled walls inc feature wall. 3 piece bathroom suite consisting of panelled bath and separate mains shower over, low level w/c, wash hand basin, spot light fittings, chrome heated towel rail, extractor fan