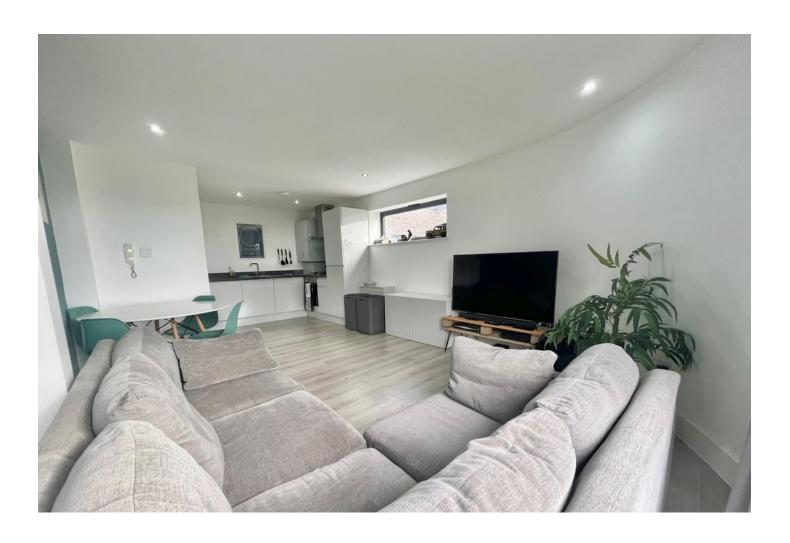

Entering into the light and spacious hallway with built in storage. Neutrally decorated walls with modern wood flooring and access to all rooms.

Open plan kitchen / living room; 6.8m x 3.8m max A lovely spacious and light living room/ kitchen area with ample space for both dining and living furniture offers patio door providing access onto a south west facing balcony for the all day sun!!!!! Wood laminate flooring, spot light fittings and neutral decor. Kitchen consisting of white units and black worktop with stainless steel sink and mixer tap inset. Gas hob with extractor over and electric oven. Integrated washer dryer, dishwasher and large fridge free zer. Cupboard housing boiler.