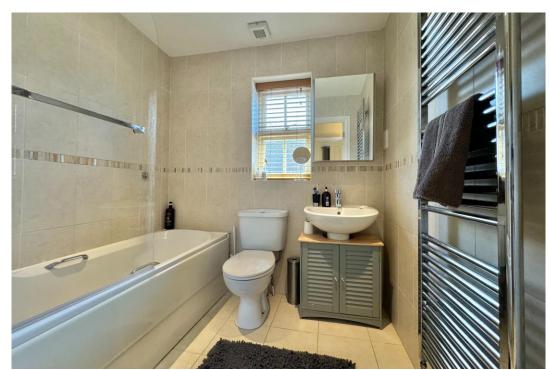

Up the stairs to the landing where you'll find a generous size airing cupboard giving that so important storage. The bedroom sits opposite the bathroom which is fully tiled and fitted with a white suite with separate shower over the bath and a tall chrome heated towel rail.