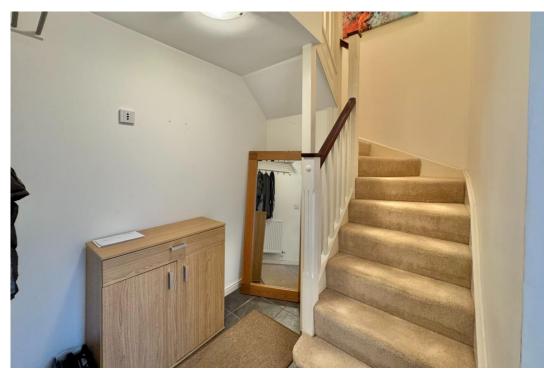

The living room is open plan to the kitchen and has space for a dining suite as well as the sofa. The kitchen is fitted with modern units with a built-in oven & hob and space for the usual appliances. The Baxi gas boiler is wall mounted and hidden behind a matching wall unit.