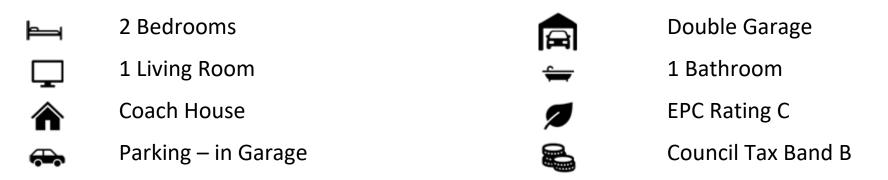

#### Description

Offered chain free this individual coach house is part of an exclusive gated development of 18 homes built in 2006. Remote controlled wrought iron gates open onto the shared block paved driveway which leads round to the double garage. Remote controlled twin doors allow easy access into the garage for parking and there is also an internal storeroom.

The covered porchway leads to the front door which opens to a spacious hallway which has tiled flooring and stairs leading up to the first floor. A door leads into the ground floor bedroom two which is a good size and has a door out to the courtyard garden.

Up the stairs to the landing where you'll find a generous size airing cupboard giving that so important storage. The bedroom sits opposite the bathroom which is fully tiled and fitted with a white suite with separate shower over the bath and a tall chrome heated towel rail.

The living room is open plan to the kitchen and has space for a dining suite as well as the sofa. The kitchen is fitted with modern units with a built-in oven & hob and space for the usual appliances. The Baxi gas boiler is wall mounted and hidden behind a matching wall unit.

#### First Floor

Approx. 42.6 sq. metres (458.4 sq. feet)

Main area: Approx. 62.3 sq. metres (671.0 sq. feet) Plus garages, approx. 35.7 sq. metres (384.6 sq. feet)

Robinson Reade endeavour to supply accurate and reliable property information in line with Consumer Protection from Unfair Trading Regulations 2008, however please contact the office before viewing if there is any aspect which is particularly important to you and we will be pleased to provide the relevant information. These property details do not constitute any part of an offer or contract, all measurements are approximate. Any services, appliances and heating systems listed have not been checked. We must point out that where we introduce you to a third party who offers conveyancing, removal or financial services, e.g. legal, mortgage and insurance advice, we may earn a commission. For more information go to www.robinsonreade.co.uk/referral-fees. Robinson Reade Ltd, Registered office: 10 Middle Road, Park Gate, Southampton, SO31 7GH, Co Reg No: 5185152