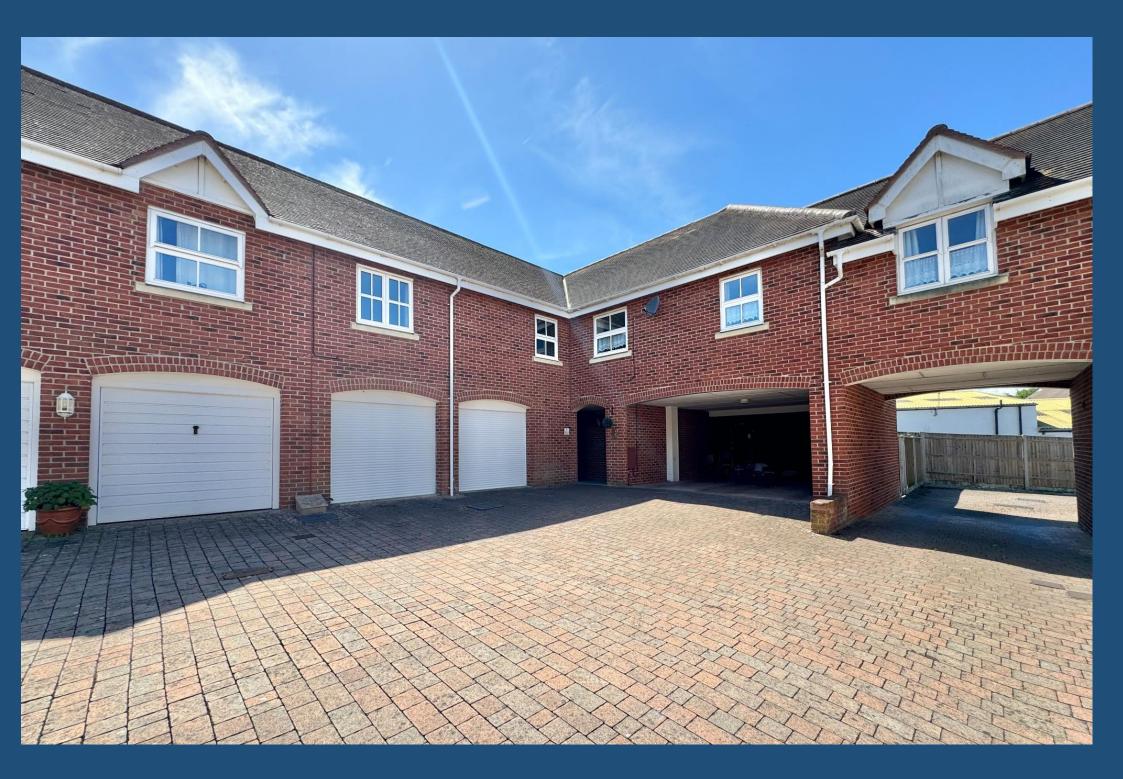

#### Description

Offered chain free this individual coach house is part of an exclusive gated development of 18 homes built in 2006. Remote controlled wrought iron gates open onto the shared block paved driveway which leads round to the double garage. Remote controlled twin doors allow easy access into the garage for parking and there is also an internal storeroom.

# 7 New Inn Court, Sarisbury Green Southampton, Hampshire SO31 7LF