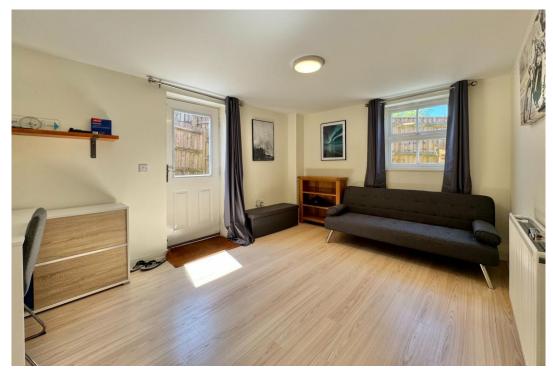

The living room is open plan to the kitchen and has space for a dining suite as well as the sofa. The kitchen is fitted with modern units with a built-in oven & hob and space for the usual appliances. The Baxi gas boiler is wall mounted and hidden behind a matching wall unit.