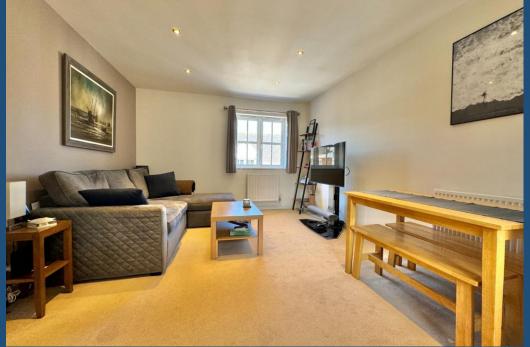

The living room is open plan to the kitchen and has space for a dining suite as well as the sofa. The kitchen is fitted with modern units with a built-in oven & hob and space for the usual appliances. The Baxi gas boiler is wall mounted and hidden behind a matching wall unit.