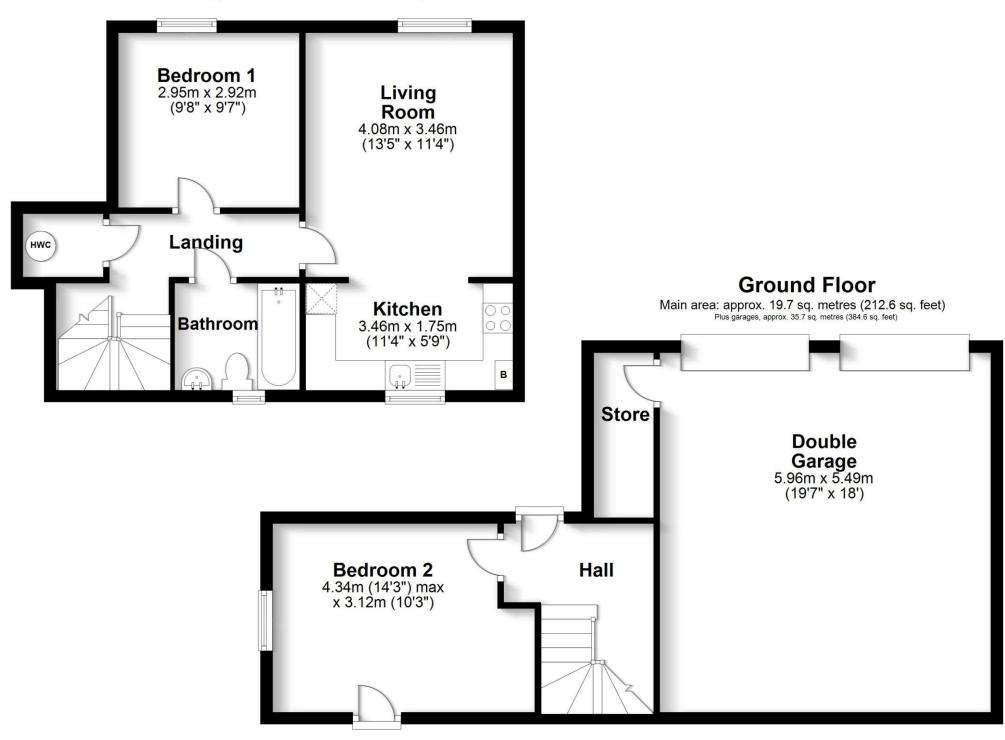

The covered porchway leads to the front door which opens to a spacious hallway which has tiled flooring and stairs leading up to the first floor. A door leads into the ground floor bedroom two which is a good size and has a door out to the courtyard garden.

Up the stairs to the landing where you'll find a generous size airing cupboard giving that so important storage. The bedroom sits opposite the bathroom which is fully tiled and fitted with a white suite with separate shower over the bath and a tall chrome heated towel rail.