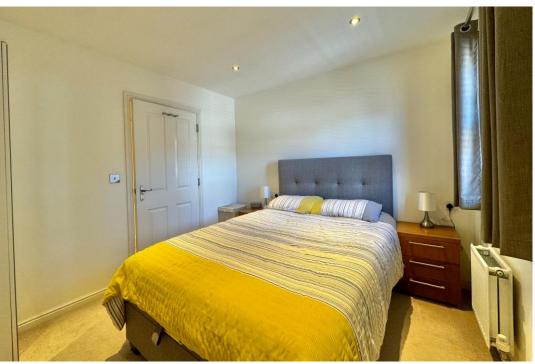

Up the stairs to the landing where you'll find a generous size airing cupboard giving that so important storage. The bedroom sits opposite the bathroom which is fully tiled and fitted with a white suite with separate shower over the bath and a tall chrome heated towel rail.