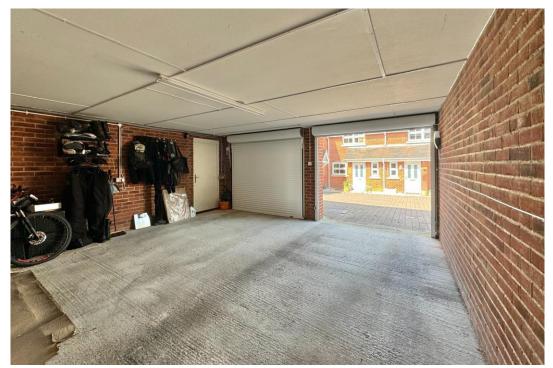

#### Description

Offered chain free this individual coach house is part of an exclusive gated development of 18 homes built in 2006. Remote controlled wrought iron gates open onto the shared block paved driveway which leads round to the double garage. Remote controlled twin doors allow easy access into the garage for parking and there is also an internal storeroom.