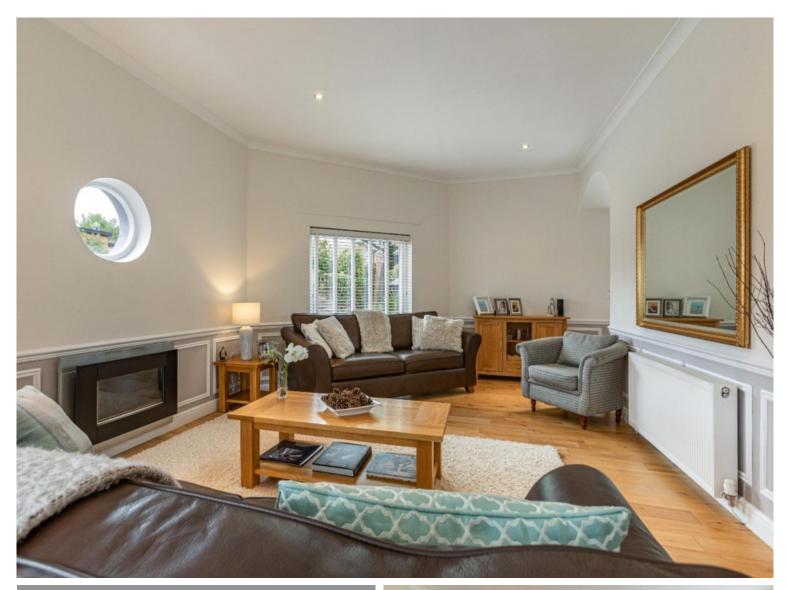

## Strathmoy, Tweed Terrace, Galashiels, TD1 3EF

Guide Price £475,000

Ground Floor
Entrance Hall
Lounge with wood burning stove
Large kitchen/Dining Room
Sitting Room
Separate Dining Room
Utility
Conservatory
Master Bedroom with Dressing Room & En-Suite
Double Bedroom
Bathroom