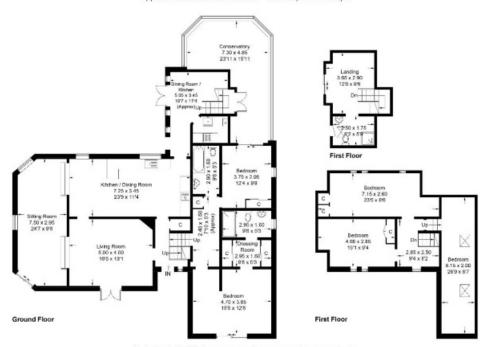

#### Strathmoy, Tweed Terrace, Galashiels, TD1 3EF

Approximate Gross Internal Area = 240.9 sq m / 2593 sq ft

Illustration for identification purposes only, measurements are approximate, not to scale. floorplansUsketch.com © (ID1094448)