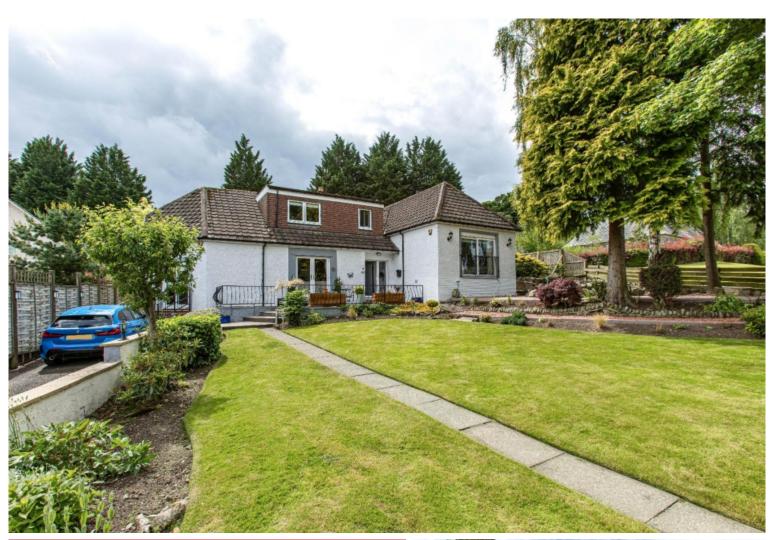

# Strathmoy, Tweed Terrace, Galashiels, TD1 3EF

Guide Price £475,000

Strathmoy is a beautifully presented and unique detached property which is located within a sought after area of Galashiels, tucked away enjoying an extremely private setting with outlooks over the well tended gardens. The layout is extremely well proportioned and flexible, boasting three generous public rooms and a large dining kitchen which is perfect for entertaining. In addition, there is a large sun room which could be used for a variety of purposes along with five good sized bedrooms; one of which is en-suite. The entire property has been extremely well kept by the present owner and, as such, is offered onto the market in immaculate condition; perfectly suited to those searching for a generous family home with scope to adapt the layout to suit various styles of living. The gardens which surrounded the property are beautifully presented, with several feature areas, whilst a driveway ensure there is ample private parking.

## Strathmoy, Tweed Terrace, Galashiels, TD1 3EF

Guide Price £475,000

Ground Floor
Entrance Hall
Lounge with wood burning stove
Large kitchen/Dining Room
Sitting Room
Separate Dining Room
Utility
Conservatory
Master Bedroom with Dressing Room & En-Suite
Double Bedroom
Bathroom