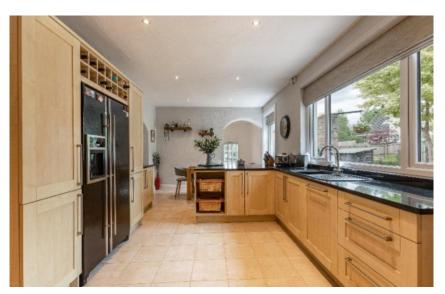

# Strathmoy, Tweed Terrace, Galashiels, TD1 3EF

Guide Price £475,000

Strathmoy is a beautifully presented and unique detached property which is located within a sought after area of Galashiels, tucked away enjoying an extremely private setting with outlooks over the well tended gardens. The layout is extremely well proportioned and flexible, boasting three generous public rooms and a large dining kitchen which is perfect for entertaining. In addition, there is a large sun room which could be used for a variety of purposes along with five good sized bedrooms; one of which is en-suite. The entire property has been extremely well kept by the present owner and, as such, is offered onto the market in immaculate condition; perfectly suited to those searching for a generous family home with scope to adapt the layout to suit various styles of living. The gardens which surrounded the property are beautifully presented, with several feature areas, whilst a driveway ensure there is ample private parking.

## Strathmoy, Tweed Terrace, Galashiels, TD1 3EF

Guide Price £475,000

Ground Floor
Entrance Hall
Lounge with wood burning stove
Large kitchen/Dining Room
Sitting Room
Separate Dining Room
Utility
Conservatory
Master Bedroom with Dressing Room & En-Suite
Double Bedroom
Bathroom