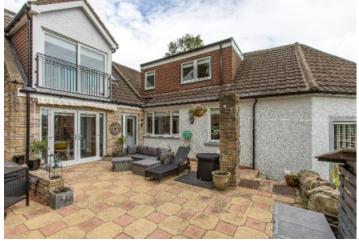

## Strathmoy, Tweed Terrace, Galashiels, TD1 3EF

Guide Price £475,000

Ground Floor
Entrance Hall
Lounge with wood burning stove
Large kitchen/Dining Room
Sitting Room
Separate Dining Room
Utility
Conservatory
Master Bedroom with Dressing Room & En-Suite
Double Bedroom
Bathroom

First Floor Upper landing/Office Three Further Double Bedrooms Shower Room

Gas Central Heating Double Glazing

Generous gardens surrounding Driveway