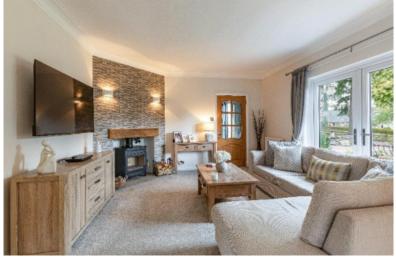

## Strathmoy, Tweed Terrace, Galashiels, TD1 3EF

Guide Price £475,000

Ground Floor
Entrance Hall
Lounge with wood burning stove
Large kitchen/Dining Room
Sitting Room
Separate Dining Room
Utility
Conservatory
Master Bedroom with Dressing Room & En-Suite
Double Bedroom
Bathroom