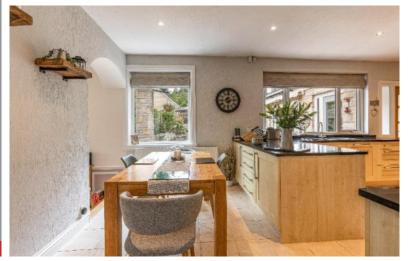

# Strathmoy, Tweed Terrace, Galashiels, TD1 3EF

Guide Price £475,000

Strathmoy is a beautifully presented and unique detached property which is located within a sought after area of Galashiels, tucked away enjoying an extremely private setting with outlooks over the well tended gardens. The layout is extremely well proportioned and flexible, boasting three generous public rooms and a large dining kitchen which is perfect for entertaining. In addition, there is a large sun room which could be used for a variety of purposes along with five good sized bedrooms; one of which is en-suite. The entire property has been extremely well kept by the present owner and, as such, is offered onto the market in immaculate condition; perfectly suited to those searching for a generous family home with scope to adapt the layout to suit various styles of living. The gardens which surrounded the property are beautifully presented, with several feature areas, whilst a driveway ensure there is ample private parking.

## Strathmoy, Tweed Terrace, Galashiels, TD1 3EF

Guide Price £475,000

Ground Floor
Entrance Hall
Lounge with wood burning stove
Large kitchen/Dining Room
Sitting Room
Separate Dining Room
Utility
Conservatory
Master Bedroom with Dressing Room & En-Suite
Double Bedroom
Bathroom