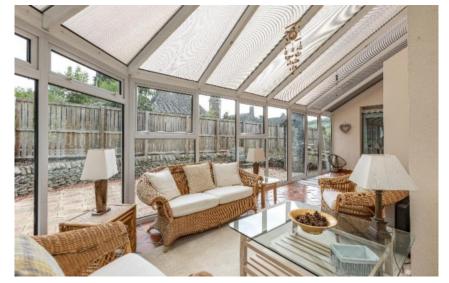

# Strathmoy, Tweed Terrace, Galashiels, TD1 3EF

Guide Price £475,000

Strathmoy is a beautifully presented and unique detached property which is located within a sought after area of Galashiels, tucked away enjoying an extremely private setting with outlooks over the well tended gardens. The layout is extremely well proportioned and flexible, boasting three generous public rooms and a large dining kitchen which is perfect for entertaining. In addition, there is a large sun room which could be used for a variety of purposes along with five good sized bedrooms; one of which is en-suite. The entire property has been extremely well kept by the present owner and, as such, is offered onto the market in immaculate condition; perfectly suited to those searching for a generous family home with scope to adapt the layout to suit various styles of living. The gardens which surrounded the property are beautifully presented, with several feature areas, whilst a driveway ensure there is ample private parking.

## Strathmoy, Tweed Terrace, Galashiels, TD1 3EF

Guide Price £475,000

Ground Floor
Entrance Hall
Lounge with wood burning stove
Large kitchen/Dining Room
Sitting Room
Separate Dining Room
Utility
Conservatory
Master Bedroom with Dressing Room & En-Suite
Double Bedroom
Bathroom