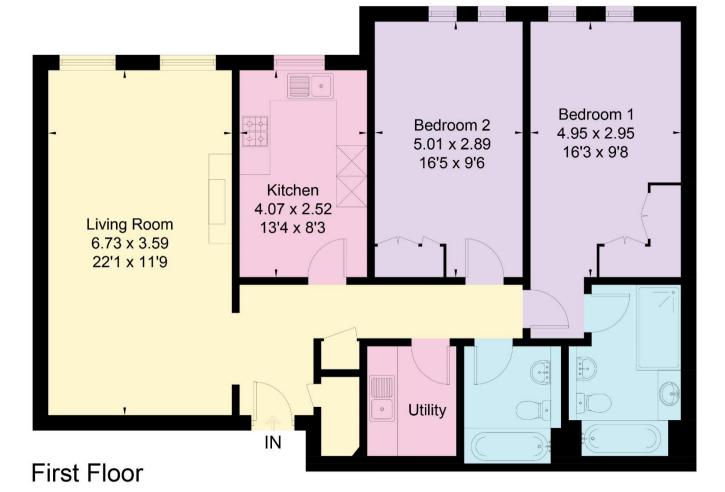

#### **Energy Rating:** C79

This floor plan has been drawn in accordance with RICS Property Measurement 2nd edition All measurements, including the floor area, are approximate and for illustrative purposes only. @fourwalls-group.com #73099