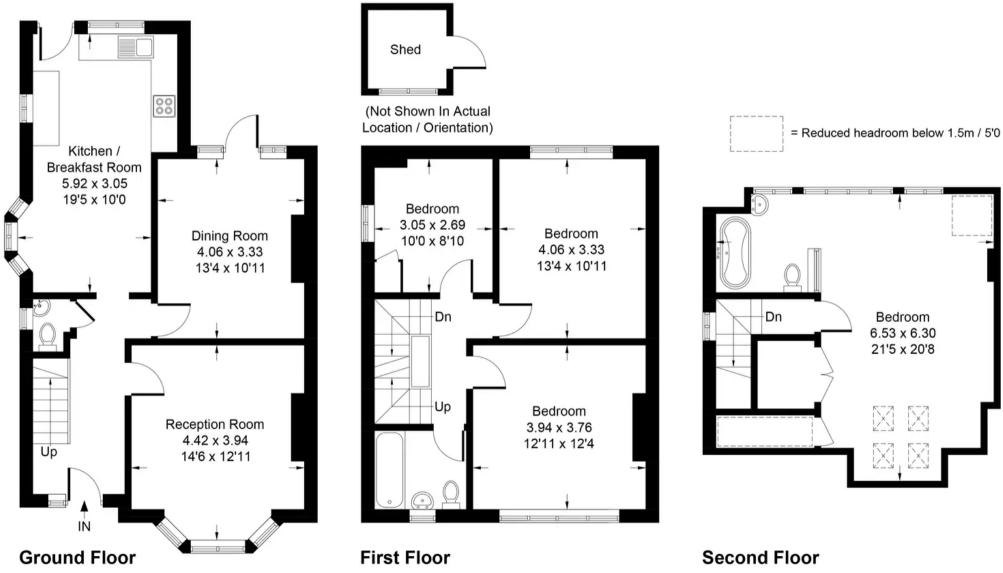

## Thorkhill Road, Thames Ditton, KT7

Approximate Gross Internal Area = 147.7 sq m / 1590 sq ft (Excluding Shed)

Floor plan produced in accordance with RICS Property Measurement Standards incorporating International Property Measurement Standards (IPMS2 Residential).

Produced for DAVIES PROPERTY PARTNERS by IDENTIKA LTD