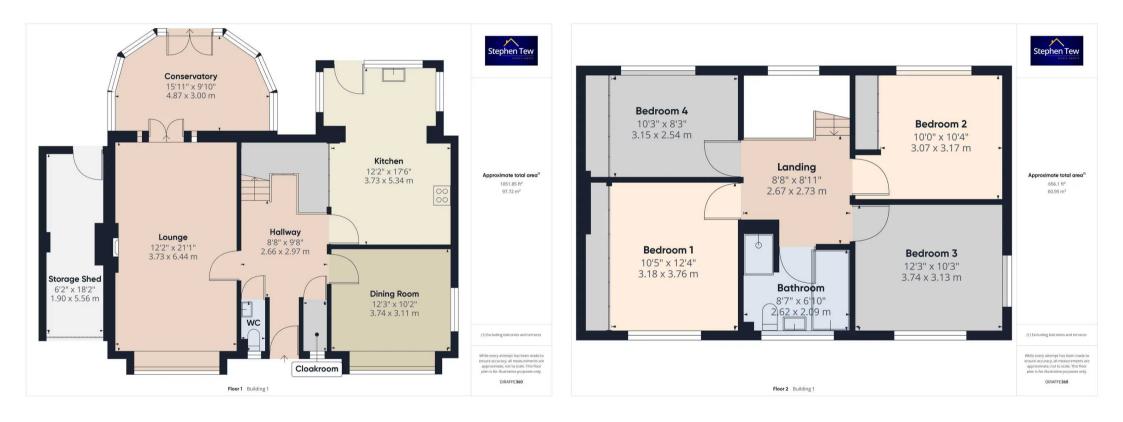

Council Tax band: F

Tenure: Freehold

Entrance Hallway 9' 9" x 8' 9" (2.97m x 2.66m)

**WC** 5' 0" x 2' 6" (1.52m x 0.75m)

**Lounge** 21' 2" x 12' 3" (6.44m x 3.73m)

**Conservatory** 9' 10" x 16' 0" (3.00m x 4.87m)

**Dining Room** 10' 2" x 12' 3" (3.11m x 3.74m)

**Kitchen** 17' 6" x 12' 3" (5.34m x 3.73m)

**First Floor Landing** 8' 11" x 8' 9" (2.73m x 2.67m)

**Bedroom 1** 12' 4" x 10' 5" (3.76m x 3.18m)

**Bedroom 2** 10' 5" x 10' 1" (3.17m x 3.07m)

Bedroom 3

**Bedroom 4** 8' 4" x 10' 4" (2.54m x 3.15m)

Bathroom 8' 7" x 6' 10" (2.62m x 2.09m)

Entrance Hallway 9' 9" x 8' 9" (2.97m x 2.66m)

**WC** 5' 0" x 2' 6" (1.52m x 0.75m)

**Lounge** 21' 2" x 12' 3" (6.44m x 3.73m)

**Conservatory** 9' 10" x 16' 0" (3.00m x 4.87m)

**Dining Room** 10' 2" x 12' 3" (3.11m x 3.74m)

**Kitchen** 17' 6" x 12' 3" (5.34m x 3.73m)

**First Floor Landing** 8' 11" x 8' 9" (2.73m x 2.67m)

**Bedroom 1** 12' 4" x 10' 5" (3.76m x 3.18m)

**Bedroom 2** 10' 5" x 10' 1" (3.17m x 3.07m)

Bedroom 3

**Bedroom 4** 8' 4" x 10' 4" (2.54m x 3.15m)

Bathroom 8' 7" x 6' 10" (2.62m x 2.09m)