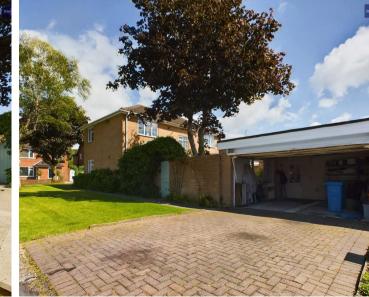

### Wrea Green, Preston

Nestled within the tranquillity of a quaint village, this Modern Detached Residence offers a lifestyle of elegance and comfort. Positioned on a coveted corner plot within a secluded cul-de-sac close to the picturesque "Green," this property epitomises modern family living. Step through the Entrance Hall, complete with a convenient Cloak Cupboard and Separate WC, unveiling a harmonious blend of contemporary design and practicality. The residence boasts a spacious Lounge, inviting Dining Room, a sunlit Conservatory, and a sleek Fitted Kitchen, all thoughtfully crafted to cater to the demands of a discerning homeowner. The property boasts four generously sized Bedrooms to the first floor, three of which come with fitted wardrobes, and a luxurious fourpiece suite Bathroom. Eager to offer a warm embrace, the home is adorned with Gas Central Heating and uPVC Double Glazing throughout for convenience and energy efficiency. The property also features an open plan front and side garden, providing a canvas for creative landscaping, alongside an enclosed rear garden offering a private sanctuary for outdoor relaxation. Completing the outdoor experience is a Driveway leading to a Garage with an attached workshop, catering effortlessly to a range of lifestyle requirements, and a separate Storage Shed. Benefitting from its prime position within a rural village, this residence is mere moments from local amenities, perfectly blending tranquillity with convenience. Offering the unique advantage of no onward chain, this home presents a rare opportunity for those seeking a seamless transition into sophisticated village living.

#### Driveway

- No Onward Chain
- Modern Detached Residence situated on a corner plot within a cul-de-sac just opposite "The Green"
- Prime Residential location set in a rural village close to local amenities
- Entrance Hall with Cloak Cupboard and Ground Floor WC
- Lounge, Dining Room, Conservatory, Fitted Kitchen
- Four Bedrooms, 3 with fitted wardrobes, 4 piece suite Bathroom
- Corner plot with open plan front and side garden with enclosed rear garden
- Driveway, Garage with attached workshop, Storage Shed
- Gas Central Heating, uPVC Double Glazing