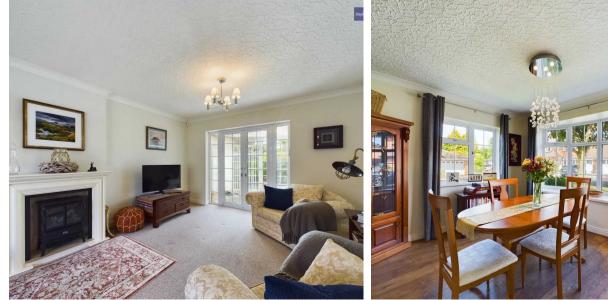

Council Tax band: F

Tenure: Freehold

Entrance Hallway 9' 9" x 8' 9" (2.97m x 2.66m)

**WC** 5' 0" x 2' 6" (1.52m x 0.75m)

**Lounge** 21' 2" x 12' 3" (6.44m x 3.73m)

**Conservatory** 9' 10" x 16' 0" (3.00m x 4.87m)

**Dining Room** 10' 2" x 12' 3" (3.11m x 3.74m)

**Kitchen** 17' 6" x 12' 3" (5.34m x 3.73m)

**First Floor Landing** 8' 11" x 8' 9" (2.73m x 2.67m)

**Bedroom 1** 12' 4" x 10' 5" (3.76m x 3.18m)

**Bedroom 2** 10' 5" x 10' 1" (3.17m x 3.07m)