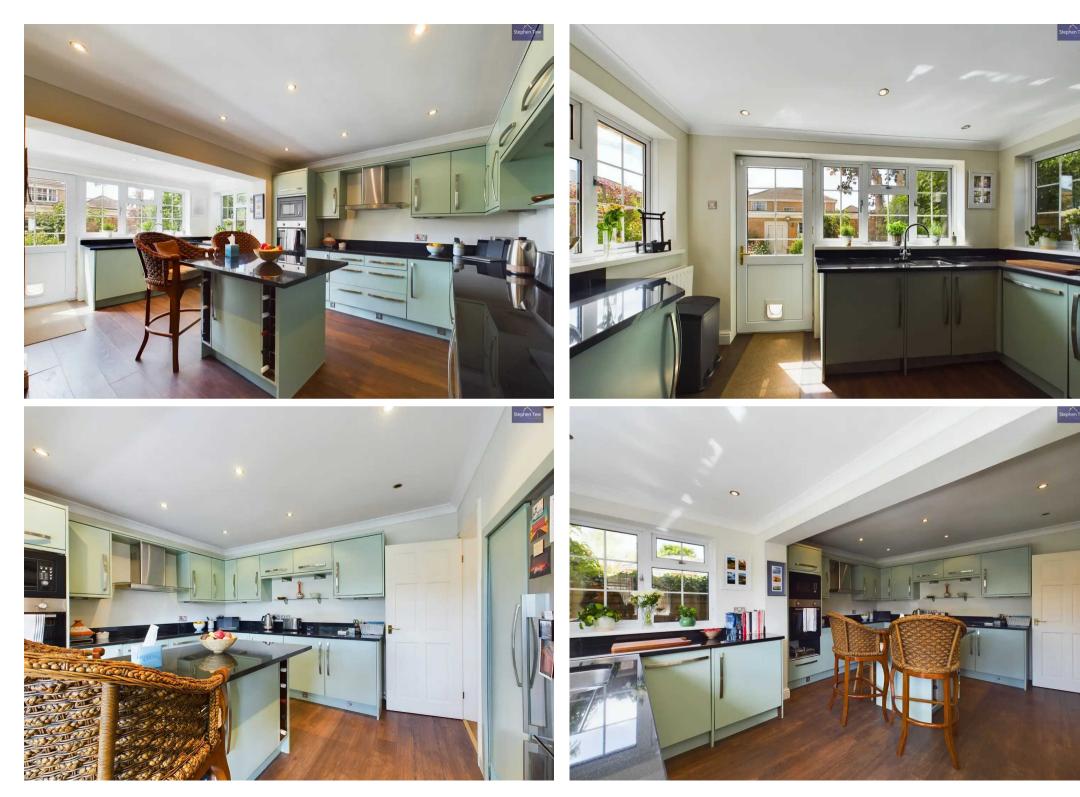

### Wrea Green, Preston

Nestled within the tranquillity of a quaint village, this Modern Detached Residence offers a lifestyle of elegance and comfort. Positioned on a coveted corner plot within a secluded cul-de-sac close to the picturesque "Green," this property epitomises modern family living. Step through the Entrance Hall, complete with a convenient Cloak Cupboard and Separate WC, unveiling a harmonious blend of contemporary design and practicality. The residence boasts a spacious Lounge, inviting Dining Room, a sunlit Conservatory, and a sleek Fitted Kitchen, all thoughtfully crafted to cater to the demands of a discerning homeowner. The property boasts four generously sized Bedrooms to the first floor, three of which come with fitted wardrobes, and a luxurious fourpiece suite Bathroom. Eager to offer a warm embrace, the home is adorned with Gas Central Heating and uPVC Double Glazing throughout for convenience and energy efficiency. The property also features an open plan front and side garden, providing a canvas for creative landscaping, alongside an enclosed rear garden offering a private sanctuary for outdoor relaxation. Completing the outdoor experience is a Driveway leading to a Garage with an attached workshop, catering effortlessly to a range of lifestyle requirements, and a separate Storage Shed. Benefitting from its prime position within a rural village, this residence is mere moments from local amenities, perfectly blending tranquillity with convenience. Offering the unique advantage of no onward chain, this home presents a rare opportunity for those seeking a seamless transition into sophisticated village living.

**Dining Room** 10' 2" x 12' 3" (3.11m x 3.74m)

**Kitchen** 17' 6" x 12' 3" (5.34m x 3.73m)

**First Floor Landing** 8' 11" x 8' 9" (2.73m x 2.67m)

**Bedroom 1** 12' 4" x 10' 5" (3.76m x 3.18m)

**Bedroom 2** 10' 5" x 10' 1" (3.17m x 3.07m)

**Conservatory** 9' 10" x 16' 0" (3.00m x 4.87m)

**Dining Room** 10' 2" x 12' 3" (3.11m x 3.74m)

**Kitchen** 17' 6" x 12' 3" (5.34m x 3.73m)

**First Floor Landing** 8' 11" x 8' 9" (2.73m x 2.67m)

**Bedroom 1** 12' 4" x 10' 5" (3.76m x 3.18m)