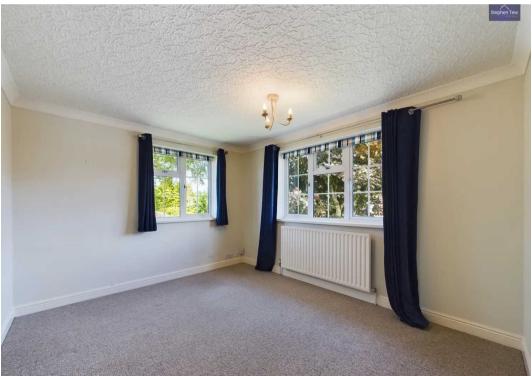

Council Tax band: F

Tenure: Freehold

Entrance Hallway 9' 9" x 8' 9" (2.97m x 2.66m)

**WC** 5' 0" x 2' 6" (1.52m x 0.75m)

**Lounge** 21' 2" x 12' 3" (6.44m x 3.73m)

**Conservatory** 9' 10" x 16' 0" (3.00m x 4.87m)