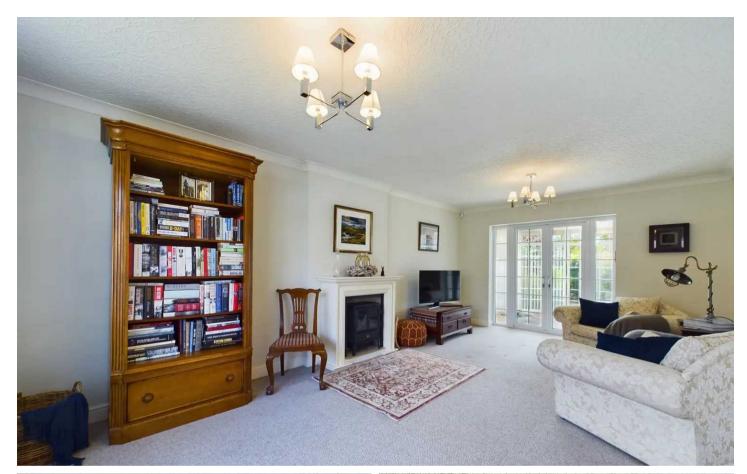

Council Tax band: F

Tenure: Freehold

Entrance Hallway 9' 9" x 8' 9" (2.97m x 2.66m)

**WC** 5' 0" x 2' 6" (1.52m x 0.75m)

**Lounge** 21' 2" x 12' 3" (6.44m x 3.73m)

**Conservatory** 9' 10" x 16' 0" (3.00m x 4.87m)