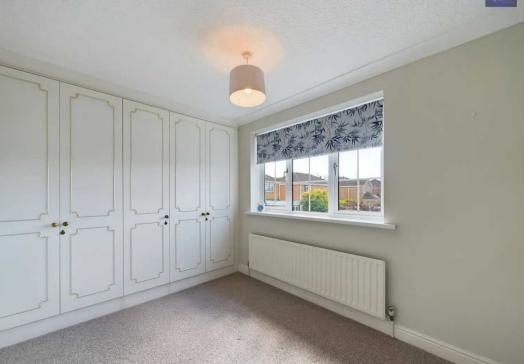

Bedroom 3

**Bedroom 4** 8' 4" x 10' 4" (2.54m x 3.15m)

Bathroom 8' 7" x 6' 10" (2.62m x 2.09m)

Entrance Hallway 9' 9" x 8' 9" (2.97m x 2.66m)

**WC** 5' 0" x 2' 6" (1.52m x 0.75m)

**Lounge** 21' 2" x 12' 3" (6.44m x 3.73m)

**Bedroom 2** 10' 5" x 10' 1" (3.17m x 3.07m)

Bedroom 3

**Bedroom 4** 8' 4" x 10' 4" (2.54m x 3.15m)

Bathroom 8' 7" x 6' 10" (2.62m x 2.09m)