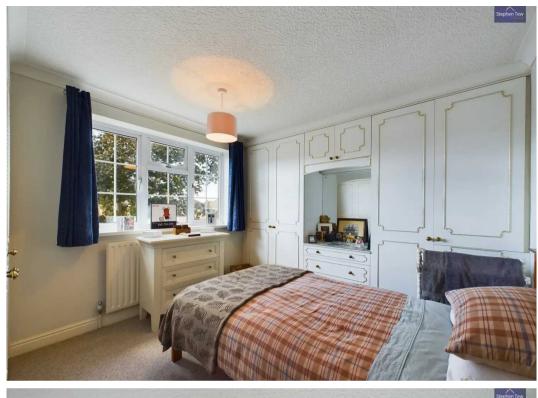

**Dining Room** 10' 2" x 12' 3" (3.11m x 3.74m)

**Kitchen** 17' 6" x 12' 3" (5.34m x 3.73m)

**First Floor Landing** 8' 11" x 8' 9" (2.73m x 2.67m)

**Bedroom 1** 12' 4" x 10' 5" (3.76m x 3.18m)

**Bedroom 2** 10' 5" x 10' 1" (3.17m x 3.07m)

Bedroom 3

**Bedroom 4** 8' 4" x 10' 4" (2.54m x 3.15m)

Bathroom 8' 7" x 6' 10" (2.62m x 2.09m)

Entrance Hallway 9' 9" x 8' 9" (2.97m x 2.66m)

**WC** 5' 0" x 2' 6" (1.52m x 0.75m)

**Lounge** 21' 2" x 12' 3" (6.44m x 3.73m)