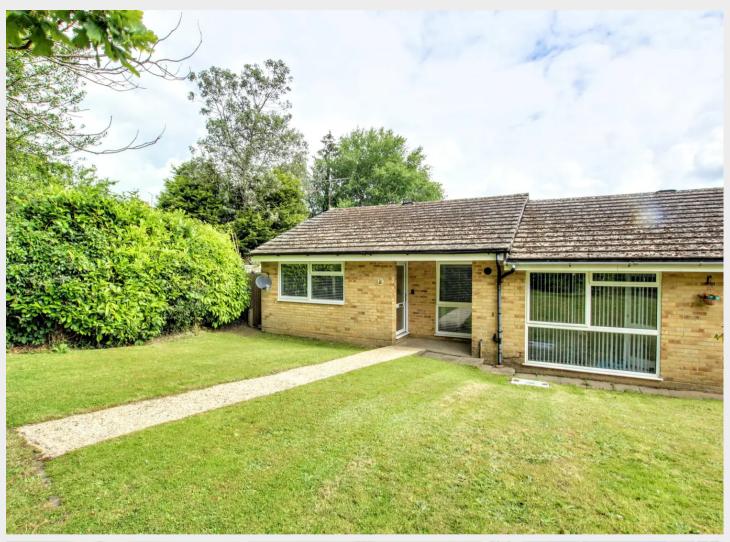

131 Hoblands, Haywards Heath, West Sussex RH16 3SB

GUIDE PRICE ... £350,000-£365,000 ... FREEHOLD

A very well presented 2 bedroom bungalow tucked away at the end of a quiet walkway away from any passing traffic and sitting on a very pretty end plot with a garage in the block behind situated in the popular Northlands Wood area with a short walk of a Tesco express, medical surgery, pharmacy and the Princess Royal Hospital.

## Council Tax band: C

- Bungalow in peaceful setting away from roads
- Very well presented throughout
- Pretty 41' x 41' fully enclosed rear garden
- Garage situated in block behind
- Close to a local shop, medical surgery & pharmacy
- 10 minute walk to both Northlands Wood
   Primary School and the Princess Royal Hospital
- Close to a bus route to town centre and station
- Lounge, kitchen and conservatory
- 2 bedrooms & bathroom
- Gas heating to radiators double glazing
- EPC rating: C