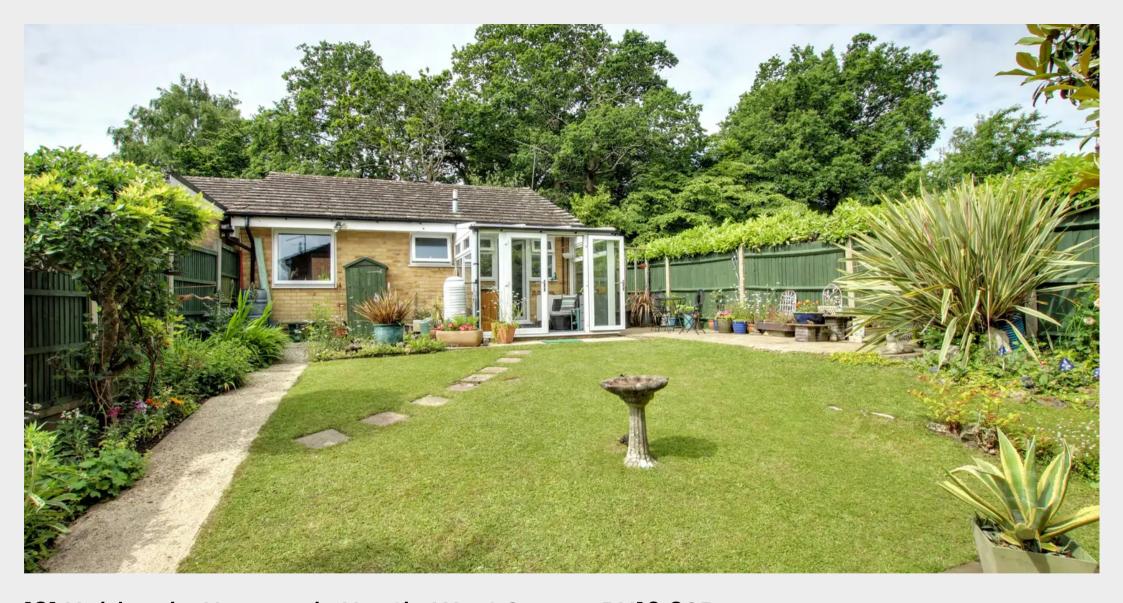

131 Hoblands, Haywards Heath, West Sussex RH16 3SB

GUIDE PRICE ... £350,000-£365,000 ... FREEHOLD

A very well presented 2 bedroom bungalow tucked away at the end of a quiet walkway away from any passing traffic and sitting on a very pretty end plot with a garage in the block behind situated in the popular Northlands Wood area with a short walk of a Tesco express, medical surgery, pharmacy and the Princess Royal Hospital.

## Council Tax band: C

- Bungalow in peaceful setting away from roads
- Very well presented throughout
- Pretty 41' x 41' fully enclosed rear garden
- Garage situated in block behind
- Close to a local shop, medical surgery & pharmacy
- 10 minute walk to both Northlands Wood
   Primary School and the Princess Royal Hospital
- Close to a bus route to town centre and station
- Lounge, kitchen and conservatory
- 2 bedrooms & bathroom
- Gas heating to radiators double glazing
- EPC rating: C