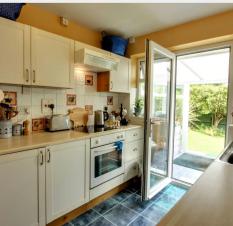

## Council Tax band: C

- Bungalow in peaceful setting away from roads
- Very well presented throughout
- Pretty 41' x 41' fully enclosed rear garden
- Garage situated in block behind
- Close to a local shop, medical surgery & pharmacy
- 10 minute walk to both Northlands Wood
   Primary School and the Princess Royal Hospital
- Close to a bus route to town centre and station
- Lounge, kitchen and conservatory
- 2 bedrooms & bathroom
- Gas heating to radiators double glazing
- EPC rating: C