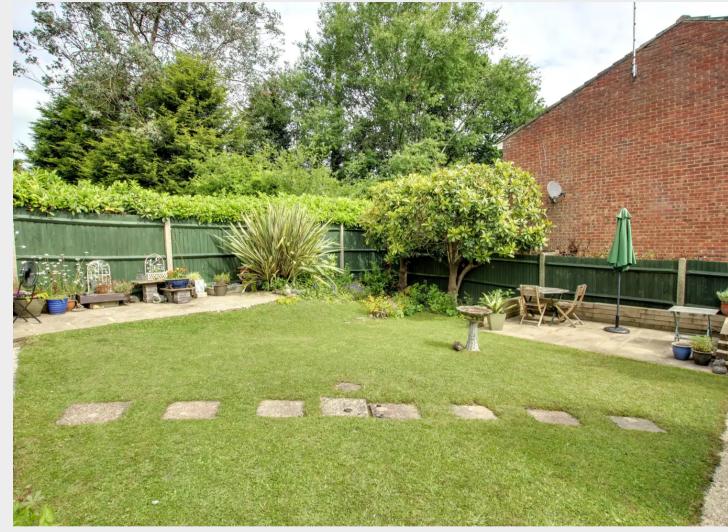

## Council Tax band: C

- Bungalow in peaceful setting away from roads
- Very well presented throughout
- Pretty 41' x 41' fully enclosed rear garden
- Garage situated in block behind
- Close to a local shop, medical surgery & pharmacy
- 10 minute walk to both Northlands Wood
   Primary School and the Princess Royal Hospital
- Close to a bus route to town centre and station
- Lounge, kitchen and conservatory
- 2 bedrooms & bathroom
- Gas heating to radiators double glazing
- EPC rating: C