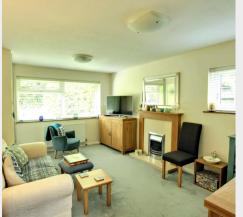

## Council Tax band: C

- Bungalow in peaceful setting away from roads
- Very well presented throughout
- Pretty 41' x 41' fully enclosed rear garden
- Garage situated in block behind
- Close to a local shop, medical surgery & pharmacy
- 10 minute walk to both Northlands Wood
   Primary School and the Princess Royal Hospital
- Close to a bus route to town centre and station
- Lounge, kitchen and conservatory
- 2 bedrooms & bathroom
- Gas heating to radiators double glazing
- EPC rating: C