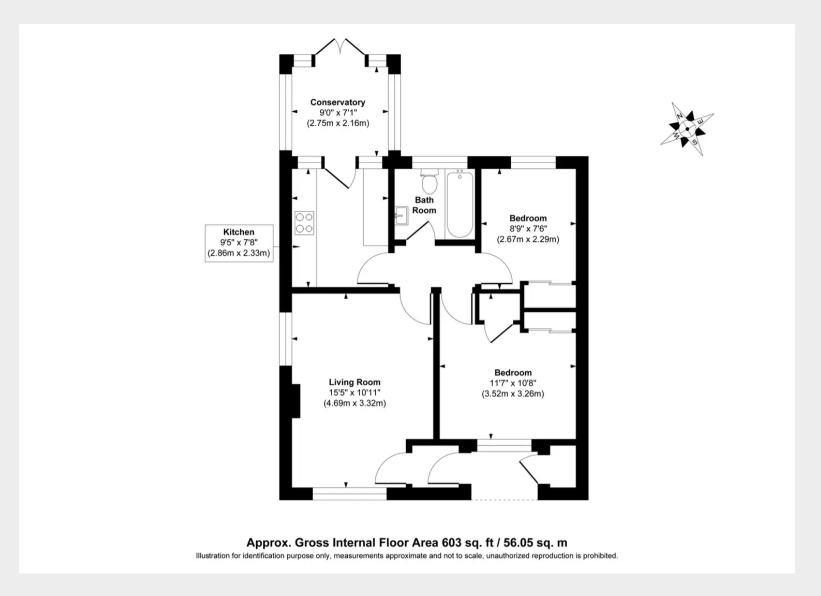

## Council Tax band: C

- Bungalow in peaceful setting away from roads
- Very well presented throughout
- Pretty 41' x 41' fully enclosed rear garden
- Garage situated in block behind
- Close to a local shop, medical surgery & pharmacy
- 10 minute walk to both Northlands Wood
   Primary School and the Princess Royal Hospital
- Close to a bus route to town centre and station
- Lounge, kitchen and conservatory
- 2 bedrooms & bathroom
- Gas heating to radiators double glazing
- EPC rating: C