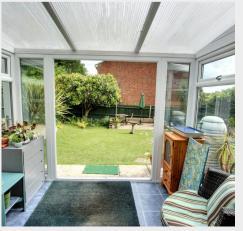

## Council Tax band: C

- Bungalow in peaceful setting away from roads
- Very well presented throughout
- Pretty 41' x 41' fully enclosed rear garden
- Garage situated in block behind
- Close to a local shop, medical surgery & pharmacy
- 10 minute walk to both Northlands Wood
   Primary School and the Princess Royal Hospital
- Close to a bus route to town centre and station
- Lounge, kitchen and conservatory
- 2 bedrooms & bathroom
- Gas heating to radiators double glazing
- EPC rating: C