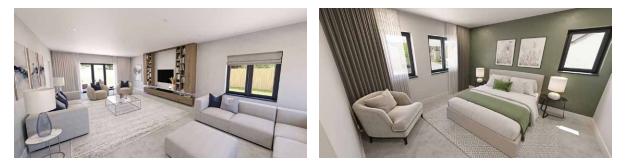

## S P E C I F I C A T I O N

- Winerberger Heathersage blend brickwork with marigold mortar
  - Wider 150mm cavities with mass filled insulation
- Double garage with insulated plasterboard board and electric roller doors
  - Block paved driveway
  - Porcelain patio and paving
  - Turf and planting to all gardens
  - Timber fencing and feature walling to boundaries
    - EV car charger
- Aluminium anthracite coloured windows throughout with reflective glass
  - Underfloor heating to ground floor
    - Air source heat pump system
  - Bespoke joinery high specification staircase with glass panels
    - Choice of kitchen unit colour (if reserved early)
      - Neff kitchen appliances
      - Integrated appliances
    - Dekton work surfaces to kitchen and utility room
- High quality bathroom sanitary ware, concealed cisterns, wall hung toilets, rain showers and freestanding bathtubs
- Choice of tile / Venician plaster style bathroom interior (if reserved early)
  - Solid wood cottage style interior doors with black ironmongery
    - Flooring included (choice of colour and style if reserved early)
      - Interior design package available (details on request)

CGI images are for illustrative purposes only. Actual property finish may vary.