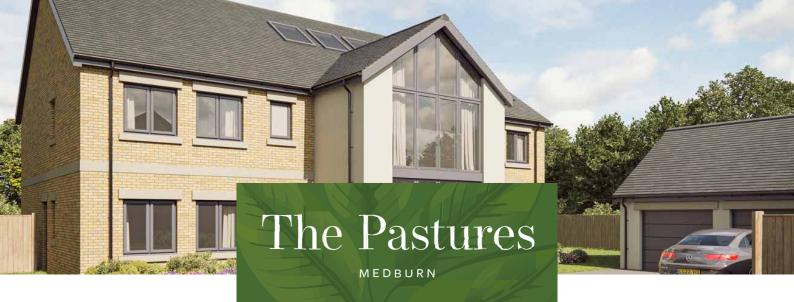

## S P E C I F I C A T I O N

- Winerberger Heathersage blend brickwork with marigold mortar
  - Wider 150mm cavities with mass filled insulation
- Double garage with insulated plasterboard board and electric roller doors
  - Block paved driveway
  - Porcelain patio and paving
  - Turf and planting to all gardens
  - Timber fencing and feature walling to boundaries
    - EV car charger
- Aluminium anthracite coloured windows throughout with reflective glass
  - Underfloor heating to ground floor
    - Air source heat pump system
  - Bespoke joinery high specification staircase with glass panels
    - Choice of kitchen unit colour (if reserved early)
      - Neff kitchen appliances
      - Integrated appliances
    - Dekton work surfaces to kitchen and utility room
- High quality bathroom sanitary ware, concealed cisterns, wall hung toilets, rain showers and freestanding bathtubs
- Choice of tile / Venician plaster style bathroom interior (if reserved early)
  - Solid wood cottage style interior doors with black ironmongery
    - Flooring included (choice of colour and style if reserved early)
      - Interior design package available (details on request)

CGI images are for illustrative purposes only. Actual property finish may vary.