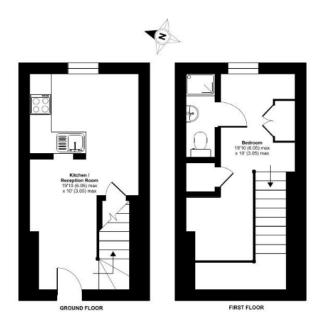

## The Maltings Clifton Road, Gravesend, Kent, DA11

Approximate Area = 372 sq ft / 34.5 sq m