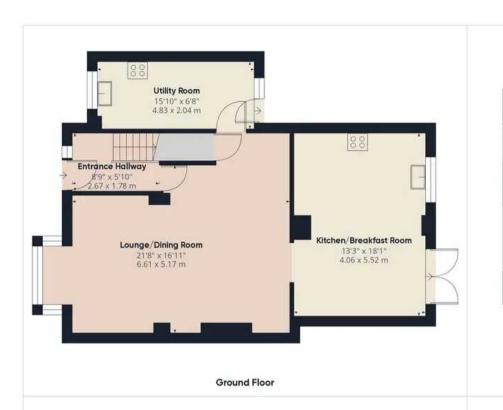

BIDMEAD

Approximate total area

1506.34 ft<sup>2</sup> 139.94 m<sup>2</sup>

Reduced headroom

89.01 ft<sup>2</sup> 8.27 m<sup>2</sup>

Floor 1

(1) Excluding balconies and terraces

(i) Reduced headroom (below 1.5m/4.92ft)

While every attempt has been made to ensure accuracy, all measurements are approximate, not to scale. This floor plan is for illustrative purposes only.

GIRAFFE360

Floor 2

No statement in these details is to be relied upon as representation of fact, and purchasers should satisfy themselves by inspection or otherwise as to the accuracy of the statements contain within. These details do not constitute any part of any offer or contract. Bidmead Cook and their employees and agents do not have any authority to give warranty or representation whatsoever in respect of this property. These details and all statements herein are provided without any responsibility on the part of Bidmead Cook or the vendors. Equipment: Bidmead Cook has not tested the equipment or central heating system mentioned in these particulars and the purchaser are advised to satisfy themselves as to the working order and condition. Measurements: Great care is taken when measuring, but measurements should not be relied upon for ordering carpets, equipment etc. The Laws of copyright protect this material. Bidmead Cook is the owner of the copyright. This property sheet forms part of our database and is protected by the database right and copyright laws. No unauthorised copying or distribution without permission.