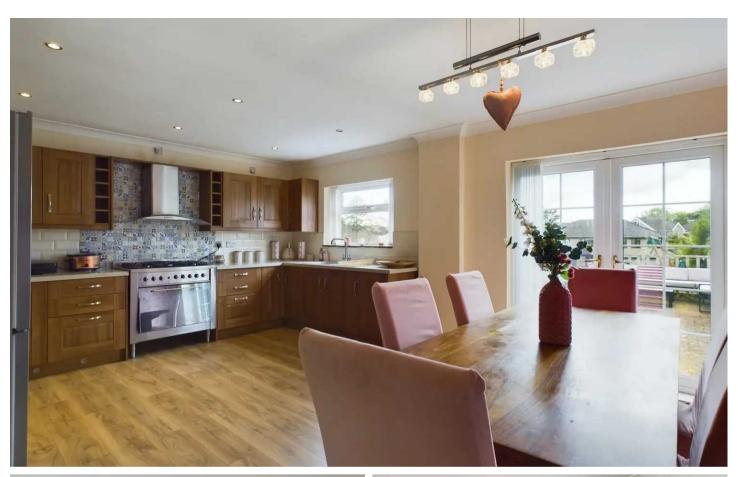

## Beaufort, Ebbw Vale

- Semi-Detached Property
- Lounge/Dining Room
- Kitchen/Breakfast Room
- Utility Room
- Four Bedrooms
- Bathroom
- Gardens
- Driveway

A beautifully presented and extended semidetached property in a sought after position of Beaufort. To the ground floor the property comprises an entrance hallway, spacious open-plan lounge/dining room, kitchen/breakfast room with French doors leading out to the rear garden and a utility room (previously the kitchen). To the first floor are three bedrooms and a bathroom having a four piece suite to include a separate shower cubicle. The fourth bedroom is in the loft space.

The property benefits from UPVC double glazing and a gas central heating system. To the front is a level garden with gated driveway providing off road parking for several vehicles. The rear garden incorporates a paved seating area having steps leading down to a lawned garden. There is rear access to an additional piece of ground which previously housed a garage and is currently being used as additional parking. \*\*Must Be Viewed to Appreciate\*\* \*\*Ideal Family Home\*\*