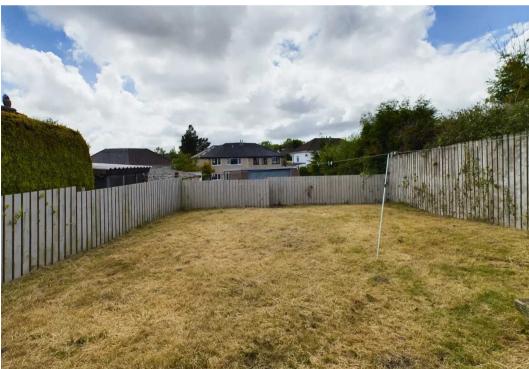

The property benefits from UPVC double glazing and a gas central heating system. To the front is a level garden with gated driveway providing off road parking for several vehicles. The rear garden incorporates a paved seating area having steps leading down to a lawned garden. There is rear access to an additional piece of ground which previously housed a garage and is currently being used as additional parking. \*\*Must Be Viewed to Appreciate\*\* \*\*Ideal Family Home\*\*