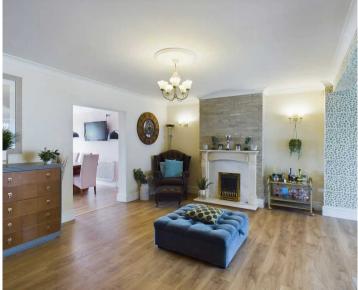

## Beaufort, Ebbw Vale

- Semi-Detached Property
- Lounge/Dining Room
- Kitchen/Breakfast Room
- Utility Room
- Four Bedrooms
- Bathroom
- Gardens
- Driveway

A beautifully presented and extended semidetached property in a sought after position of Beaufort. To the ground floor the property comprises an entrance hallway, spacious open-plan lounge/dining room, kitchen/breakfast room with French doors leading out to the rear garden and a utility room (previously the kitchen). To the first floor are three bedrooms and a bathroom having a four piece suite to include a separate shower cubicle. The fourth bedroom is in the loft space.

The property benefits from UPVC double glazing and a gas central heating system. To the front is a level garden with gated driveway providing off road parking for several vehicles. The rear garden incorporates a paved seating area having steps leading down to a lawned garden. There is rear access to an additional piece of ground which previously housed a garage and is currently being used as additional parking. \*\*Must Be Viewed to Appreciate\*\* \*\*Ideal Family Home\*\*