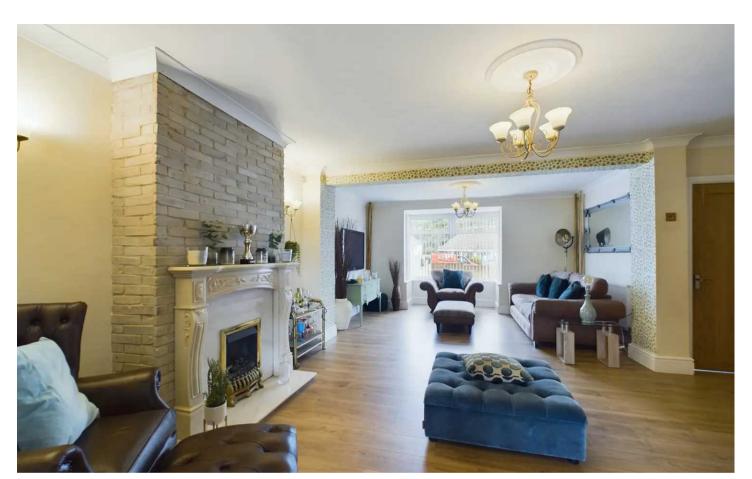

## Beaufort, Ebbw Vale

- Semi-Detached Property
- Lounge/Dining Room
- Kitchen/Breakfast Room
- Utility Room
- Four Bedrooms
- Bathroom
- Gardens
- Driveway

A beautifully presented and extended semidetached property in a sought after position of Beaufort. To the ground floor the property comprises an entrance hallway, spacious open-plan lounge/dining room, kitchen/breakfast room with French doors leading out to the rear garden and a utility room (previously the kitchen). To the first floor are three bedrooms and a bathroom having a four piece suite to include a separate shower cubicle. The fourth bedroom is in the loft space.

The property benefits from UPVC double glazing and a gas central heating system. To the front is a level garden with gated driveway providing off road parking for several vehicles. The rear garden incorporates a paved seating area having steps leading down to a lawned garden. There is rear access to an additional piece of ground which previously housed a garage and is currently being used as additional parking. \*\*Must Be Viewed to Appreciate\*\* \*\*Ideal Family Home\*\*