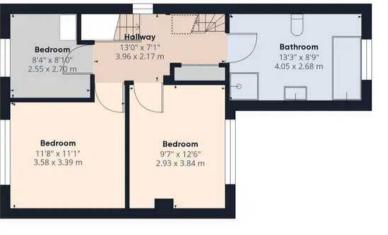

## Beaufort, Ebbw Vale

- Semi-Detached Property
- Lounge/Dining Room
- Kitchen/Breakfast Room
- Utility Room
- Four Bedrooms
- Bathroom
- Gardens
- Driveway

A beautifully presented and extended semidetached property in a sought after position of Beaufort. To the ground floor the property comprises an entrance hallway, spacious open-plan lounge/dining room, kitchen/breakfast room with French doors leading out to the rear garden and a utility room (previously the kitchen). To the first floor are three bedrooms and a bathroom having a four piece suite to include a separate shower cubicle. The fourth bedroom is in the loft space.

BIDMEAD

Approximate total area

1506.34 ft<sup>2</sup> 139.94 m<sup>2</sup>

Reduced headroom

89.01 ft<sup>2</sup> 8.27 m<sup>2</sup>

Floor 1

(1) Excluding balconies and terraces

(i) Reduced headroom (below 1.5m/4.92ft)

While every attempt has been made to ensure accuracy, all measurements are approximate, not to scale. This floor plan is for illustrative purposes only.

GIRAFFE360

Floor 2

No statement in these details is to be relied upon as representation of fact, and purchasers should satisfy themselves by inspection or otherwise as to the accuracy of the statements contain within. These details do not constitute any part of any offer or contract. Bidmead Cook and their employees and agents do not have any authority to give warranty or representation whatsoever in respect of this property. These details and all statements herein are provided without any responsibility on the part of Bidmead Cook or the vendors. Equipment: Bidmead Cook has not tested the equipment or central heating system mentioned in these particulars and the purchaser are advised to satisfy themselves as to the working order and condition. Measurements: Great care is taken when measuring, but measurements should not be relied upon for ordering carpets, equipment etc. The Laws of copyright protect this material. Bidmead Cook is the owner of the copyright. This property sheet forms part of our database and is protected by the database right and copyright laws. No unauthorised copying or distribution without permission.