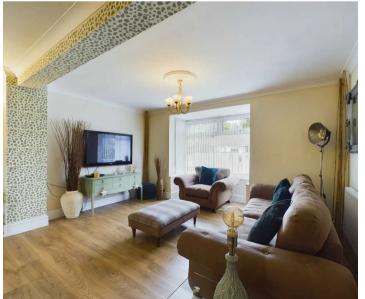

## Beaufort, Ebbw Vale

- Semi-Detached Property
- Lounge/Dining Room
- Kitchen/Breakfast Room
- Utility Room
- Four Bedrooms
- Bathroom
- Gardens
- Driveway

A beautifully presented and extended semidetached property in a sought after position of Beaufort. To the ground floor the property comprises an entrance hallway, spacious open-plan lounge/dining room, kitchen/breakfast room with French doors leading out to the rear garden and a utility room (previously the kitchen). To the first floor are three bedrooms and a bathroom having a four piece suite to include a separate shower cubicle. The fourth bedroom is in the loft space.

The property benefits from UPVC double glazing and a gas central heating system. To the front is a level garden with gated driveway providing off road parking for several vehicles. The rear garden incorporates a paved seating area having steps leading down to a lawned garden. There is rear access to an additional piece of ground which previously housed a garage and is currently being used as additional parking. \*\*Must Be Viewed to Appreciate\*\* \*\*Ideal Family Home\*\*