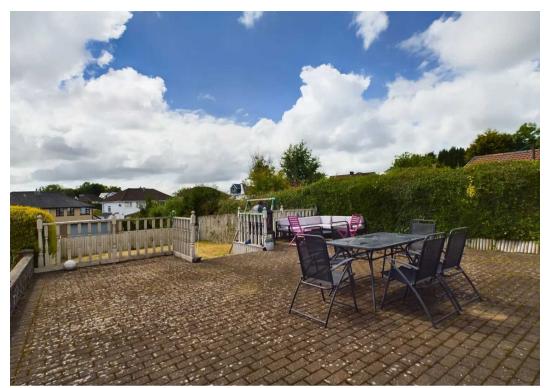

The property benefits from UPVC double glazing and a gas central heating system. To the front is a level garden with gated driveway providing off road parking for several vehicles. The rear garden incorporates a paved seating area having steps leading down to a lawned garden. There is rear access to an additional piece of ground which previously housed a garage and is currently being used as additional parking. \*\*Must Be Viewed to Appreciate\*\* \*\*Ideal Family Home\*\*