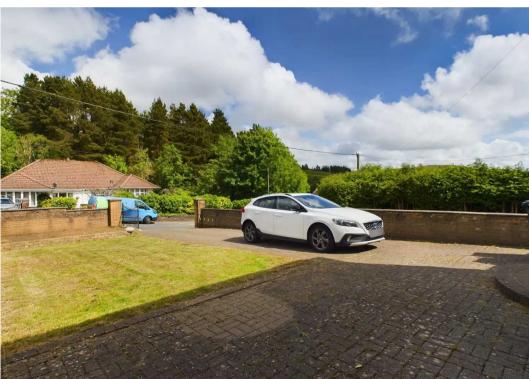

The property benefits from UPVC double glazing and a gas central heating system. To the front is a level garden with gated driveway providing off road parking for several vehicles. The rear garden incorporates a paved seating area having steps leading down to a lawned garden. There is rear access to an additional piece of ground which previously housed a garage and is currently being used as additional parking. \*\*Must Be Viewed to Appreciate\*\* \*\*Ideal Family Home\*\*