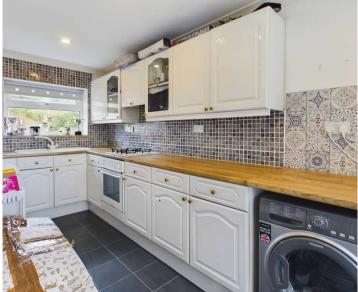

## Beaufort, Ebbw Vale

- Semi-Detached Property
- Lounge/Dining Room
- Kitchen/Breakfast Room
- Utility Room
- Four Bedrooms
- Bathroom
- Gardens
- Driveway

A beautifully presented and extended semidetached property in a sought after position of Beaufort. To the ground floor the property comprises an entrance hallway, spacious open-plan lounge/dining room, kitchen/breakfast room with French doors leading out to the rear garden and a utility room (previously the kitchen). To the first floor are three bedrooms and a bathroom having a four piece suite to include a separate shower cubicle. The fourth bedroom is in the loft space.