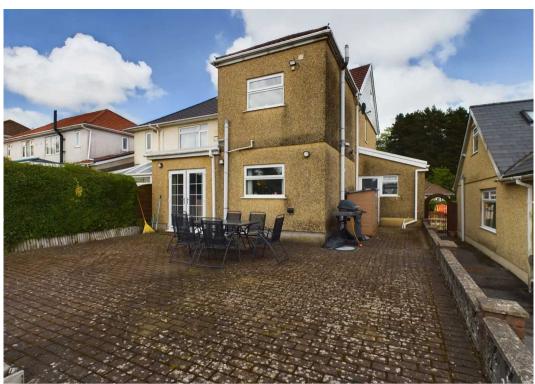

## Beaufort, Ebbw Vale

- Semi-Detached Property
- Lounge/Dining Room
- Kitchen/Breakfast Room
- Utility Room
- Four Bedrooms
- Bathroom
- Gardens
- Driveway

A beautifully presented and extended semidetached property in a sought after position of Beaufort. To the ground floor the property comprises an entrance hallway, spacious open-plan lounge/dining room, kitchen/breakfast room with French doors leading out to the rear garden and a utility room (previously the kitchen). To the first floor are three bedrooms and a bathroom having a four piece suite to include a separate shower cubicle. The fourth bedroom is in the loft space.

The property benefits from UPVC double glazing and a gas central heating system. To the front is a level garden with gated driveway providing off road parking for several vehicles. The rear garden incorporates a paved seating area having steps leading down to a lawned garden. There is rear access to an additional piece of ground which previously housed a garage and is currently being used as additional parking. \*\*Must Be Viewed to Appreciate\*\* \*\*Ideal Family Home\*\*