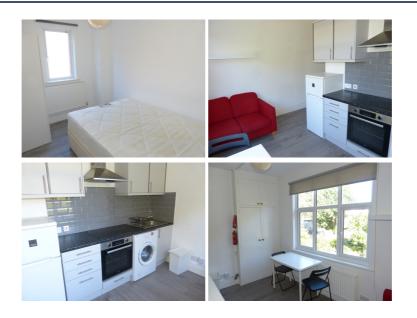

## To Let 1 bed flat

D

> +£100 per month for the council tax

- > GAS CENTRAL HEATING
- > FULLY FITTED KITCHEN
- > DOUBLE GLAZED
- WINDOW
- > 2 MINUTE WALK FROM

A GREAT SMALL ONE BEDROOM FLAT IDEALLY LOCATED IN GOLDERS GREEN, WITHIN A 2 MINUTE WALK FROM GOLDERS GREEN STATION.

THE FLAT INCLUDES THE COUNCIL TAX, HAS GAS CENTRAL HEATING, FULLY FITTED KITCHEN AND DOUBLE GLAZED WINDOW.

AVAILABLE 15/07/24.

34 Golders Green Road, London NW11 8Ll murray@dreamviewestates.co.uk 020 8455 0055