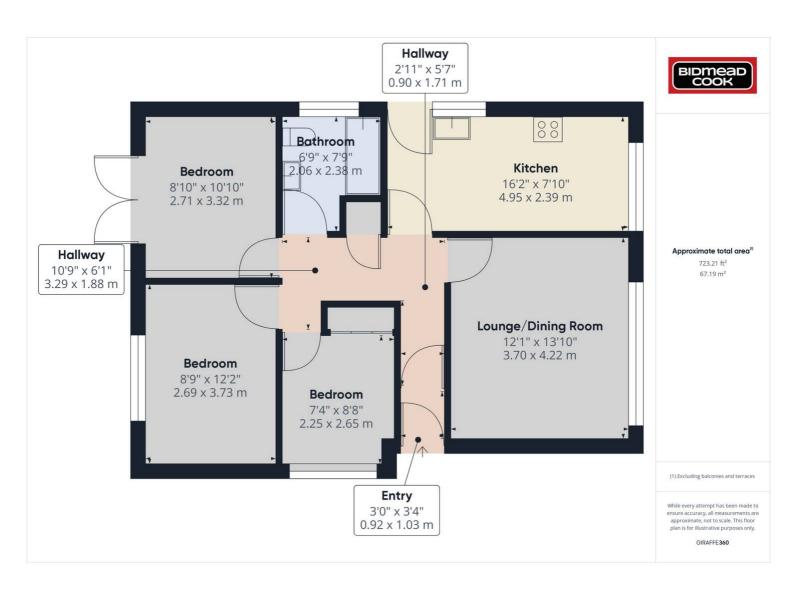

## 11 Alder Grove, Rassau

£275,000 Freehold

Detached Bungalow • Three Bedrooms • Surrounding Gardens • Detached Garage • Driveway • Popular Area

1 Bethcar Street, Ebbw Vale, Gwent, NP23 6HH Tel: 01495 302301 Email: ebbwvale@bidmeadcook.co.uk www.bidmeadcook.co.uk A detached bungalow set within a pleasant cul-de-sac position of the popular area of Rassau, to the outskirts of Ebbw Vale and being conveniently located for access to the A465 Heads of the Valleys Road and local amenities. The accommodation comprises an entrance hallway, living/dining room, kitchen, cloakroom/W.C., three bedrooms and bathroom. Benefits include double glazing, a combi-gas central heating system, surrounding grounds, driveway and detached garage. No Onward Chain.