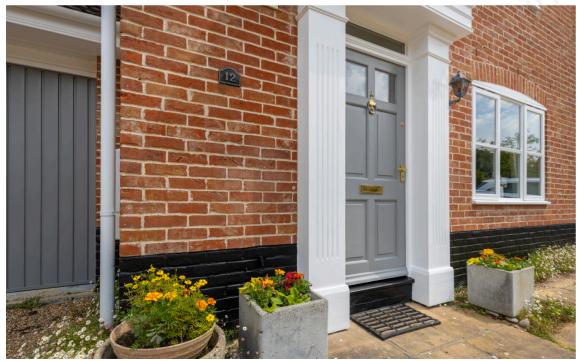

As you enter through the front door, you are welcomed into a spacious entrance hallway. To your right is a generously sized sitting room with a view of the front of the property, featuring a fireplace as the main focal point. Double doors from the sitting room lead into the kitchen/dining area, creating an open-plan atmosphere. The kitchen is well-equipped with a variety of wall and base units and has the added benefit of an integrated fridge and dishwasher. There is a door from the kitchen that leads you out to your garden. The hallway also includes an understairs storage cupboard and a convenient WC with a basin and toilet.

Outside, the property is accessed via a shared road into a close. There is off-road parking available on the driveway, as well as a single garage. The front garden is attractively paved with stone pavers and gravelled planting areas, whilst the rear garden is easy to maintain, with ample trees and plants providing a pleasant environment.