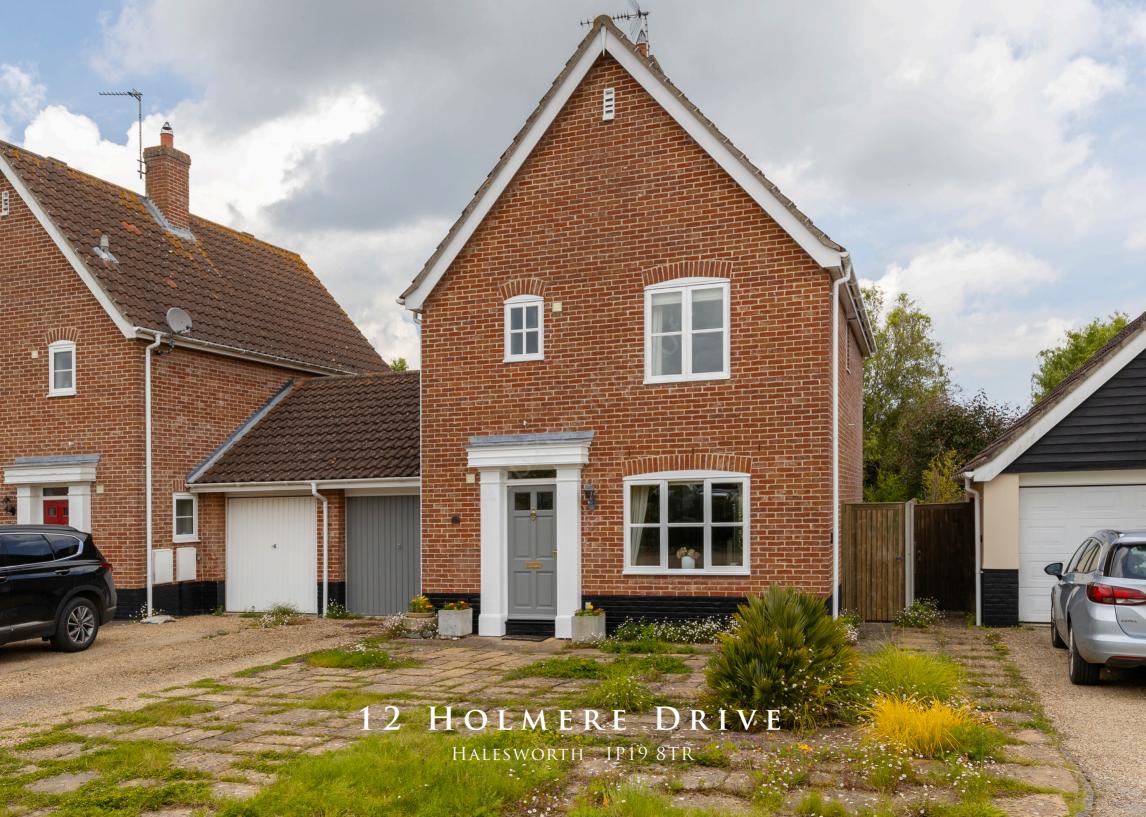

Located in a quiet close in the popular town of Halesworth, this well-presented link-detached house is being offered with no onward chain and benefits from three bedrooms, a generous size kitchen/diner and off-road parking with garage!

Outside, the property is accessed via a shared road into a close. There is off-road parking available on the driveway, as well as a single garage. The front garden is attractively paved with stone pavers and gravelled planting areas, whilst the rear garden is easy to maintain, with ample trees and plants providing a pleasant environment.