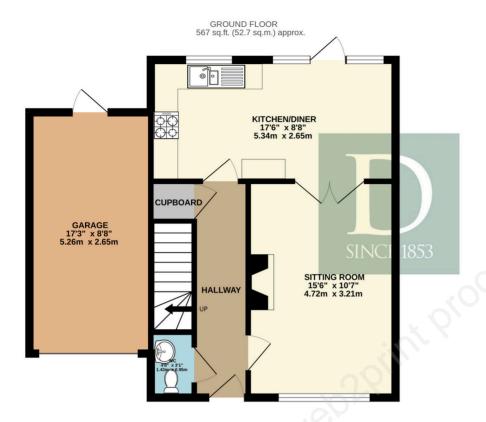

As you enter through the front door, you are welcomed into a spacious entrance hallway. To your right is a generously sized sitting room with a view of the front of the property, featuring a fireplace as the main focal point. Double doors from the sitting room lead into the kitchen/dining area, creating an open-plan atmosphere. The kitchen is well-equipped with a variety of wall and base units and has the added benefit of an integrated fridge and dishwasher. There is a door from the kitchen that leads you out to your garden. The hallway also includes an understairs storage cupboard and a convenient WC with a basin and toilet.

Outside, the property is accessed via a shared road into a close. There is off-road parking available on the driveway, as well as a single garage. The front garden is attractively paved with stone pavers and gravelled planting areas, whilst the rear garden is easy to maintain, with ample trees and plants providing a pleasant environment.

1ST FLOOR 409 sq.ft. (38.0 sq.m.) approx.

TOTAL FLOOR AREA: 976 sq.ft. (90.7 sq.m.) approx.

Whilst every attempt has been made to ensure the accuracy of the floorplan contained here, measurements of doors, windows, rooms and any other items are approximate and no responsibility is taken for any error, omission or mis-statement. This plan is for illustrative purposes only and should be used as such by any prospective purchaser. The services, systems and appliances shown have not been tested and no guarantee as to their operability or efficiency can be given.