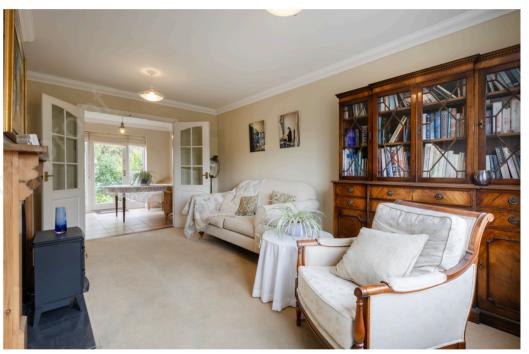

As you enter through the front door, you are welcomed into a spacious entrance hallway. To your right is a generously sized sitting room with a view of the front of the property, featuring a fireplace as the main focal point. Double doors from the sitting room lead into the kitchen/dining area, creating an open-plan atmosphere. The kitchen is well-equipped with a variety of wall and base units and has the added benefit of an integrated fridge and dishwasher. There is a door from the kitchen that leads you out to your garden. The hallway also includes an understairs storage cupboard and a convenient WC with a basin and toilet.