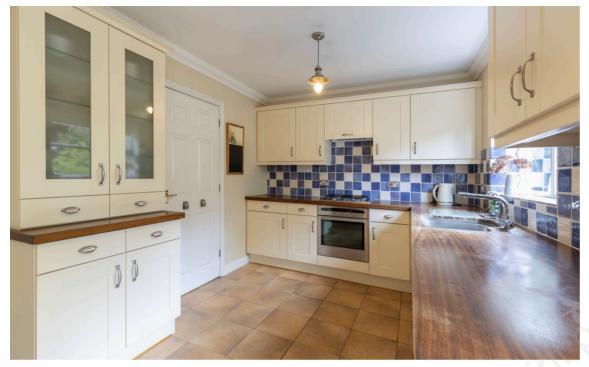

As you enter through the front door, you are welcomed into a spacious entrance hallway. To your right is a generously sized sitting room with a view of the front of the property, featuring a fireplace as the main focal point. Double doors from the sitting room lead into the kitchen/dining area, creating an open-plan atmosphere. The kitchen is well-equipped with a variety of wall and base units and has the added benefit of an integrated fridge and dishwasher. There is a door from the kitchen that leads you out to your garden. The hallway also includes an understairs storage cupboard and a convenient WC with a basin and toilet.