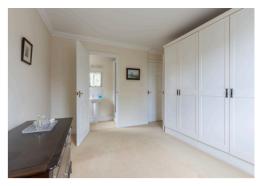

Upstairs on the landing you will find a convenient airing cupboard and three bedrooms off the landing. The master bedroom, which overlooks the rear of the property, includes built-in wardrobes and an ensuite with a shower, basin, and toilet. Bedroom two is another spacious double room, while bedroom three is a single room which could alternatively be used as a home office. The family bathroom features a bath with shower over, basin, and toilet.