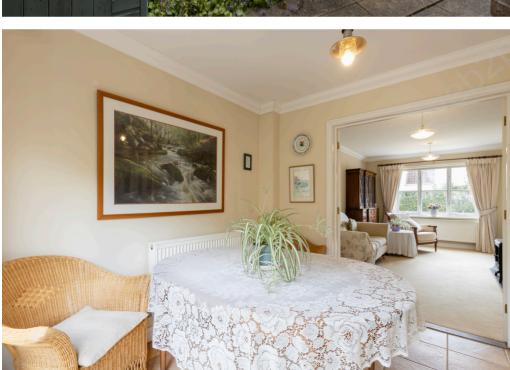

As you enter through the front door, you are welcomed into a spacious entrance hallway. To your right is a generously sized sitting room with a view of the front of the property, featuring a fireplace as the main focal point. Double doors from the sitting room lead into the kitchen/dining area, creating an open-plan atmosphere. The kitchen is well-equipped with a variety of wall and base units and has the added benefit of an integrated fridge and dishwasher. There is a door from the kitchen that leads you out to your garden. The hallway also includes an understairs storage cupboard and a convenient WC with a basin and toilet.