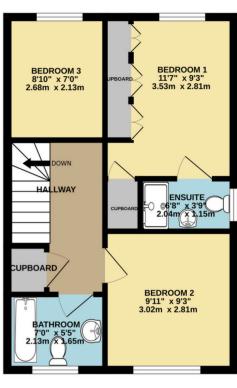

Upstairs on the landing you will find a convenient airing cupboard and three bedrooms off the landing. The master bedroom, which overlooks the rear of the property, includes built-in wardrobes and an ensuite with a shower, basin, and toilet. Bedroom two is another spacious double room, while bedroom three is a single room which could alternatively be used as a home office. The family bathroom features a bath with shower over, basin, and toilet.

1ST FLOOR 409 sq.ft. (38.0 sq.m.) approx.

TOTAL FLOOR AREA: 976 sq.ft. (90.7 sq.m.) approx.

Whilst every attempt has been made to ensure the accuracy of the floorplan contained here, measurements of doors, windows, rooms and any other items are approximate and no responsibility is taken for any error, omission or mis-statement. This plan is for illustrative purposes only and should be used as such by any prospective purchaser. The services, systems and appliances shown have not been tested and no guarantee as to their operability or efficiency can be given.