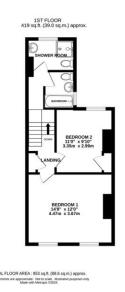

This two bed mid-terrace property is conveniently located in the much sought after Mount Pleasant and Heavitree area and is ideally positioned for access to the city center along with St Lukes College and the University as well as picking up on the main Pinhoe Road trunk road. The property requires some modernisation and offers two reception rooms and kitchen/breakfast room, with two bedrooms and a family bathroom on the first floor, with a garden to the rear.

# **DESCRIPTION**

This Victorian mid-terrace is conveniently located for access to the city centre along with several well renowned schools and the University campuses. This character property offers two reception rooms with an open kitchen and breakfast room on the ground floor, on the first floor are two well-proportioned bedrooms and a bathroom. To the rear of the property is a generous garden with both a green house and a garden shed. The property requiring some modernisation throughout and is an ideal investment property.