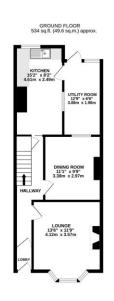

# **DESCRIPTION**

This Victorian mid-terrace is conveniently located for access to the city centre along with several well renowned schools and the University campuses. This character property offers two reception rooms with an open kitchen and breakfast room on the ground floor, on the first floor are two well-proportioned bedrooms and a bathroom. To the rear of the property is a generous garden with both a green house and a garden shed. The property requiring some modernisation throughout and is an ideal investment property.