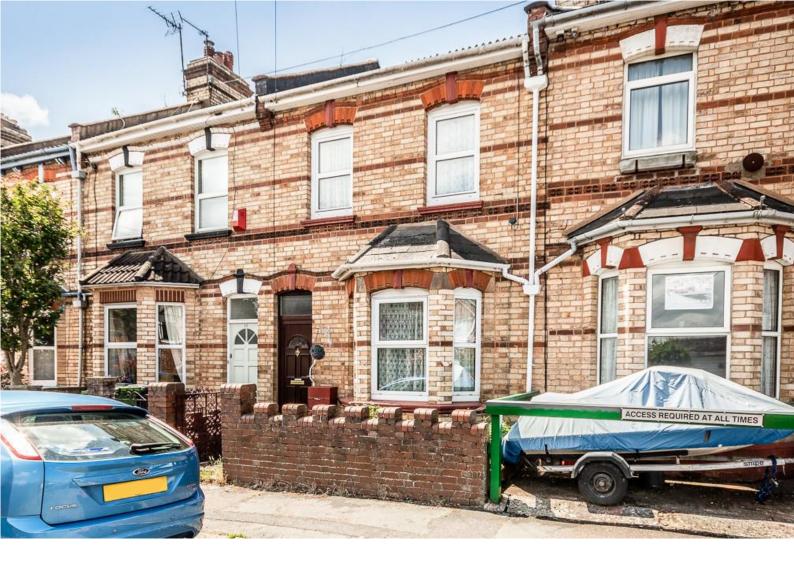

This two bed mid-terrace property is conveniently located in the much sought after Mount Pleasant and Heavitree area and is ideally positioned for access to the city center along with St Lukes College and the University as well as picking up on the main Pinhoe Road trunk road. The property requires some modernisation and offers two reception rooms and kitchen/breakfast room, with two bedrooms and a family bathroom on the first floor, with a garden to the rear.

#### **LOCATION**

Jubilee Road sits in the Mount Pleasant and Heavitree area and is conveniently located for walking access to the city centre along with St Lukes and the University campus. The property is within a short walk to Ladysmith Infants School and is supported by a fine selection of shops, food outlets, and green spaces.

# **DESCRIPTION**

This Victorian mid-terrace is conveniently located for access to the city centre along with several well renowned schools and the University campuses. This character property offers two reception rooms with an open kitchen and breakfast room on the ground floor, on the first floor are two well-proportioned bedrooms and a bathroom. To the rear of the property is a generous garden with both a green house and a garden shed. The property requiring some modernisation throughout and is an ideal investment property.