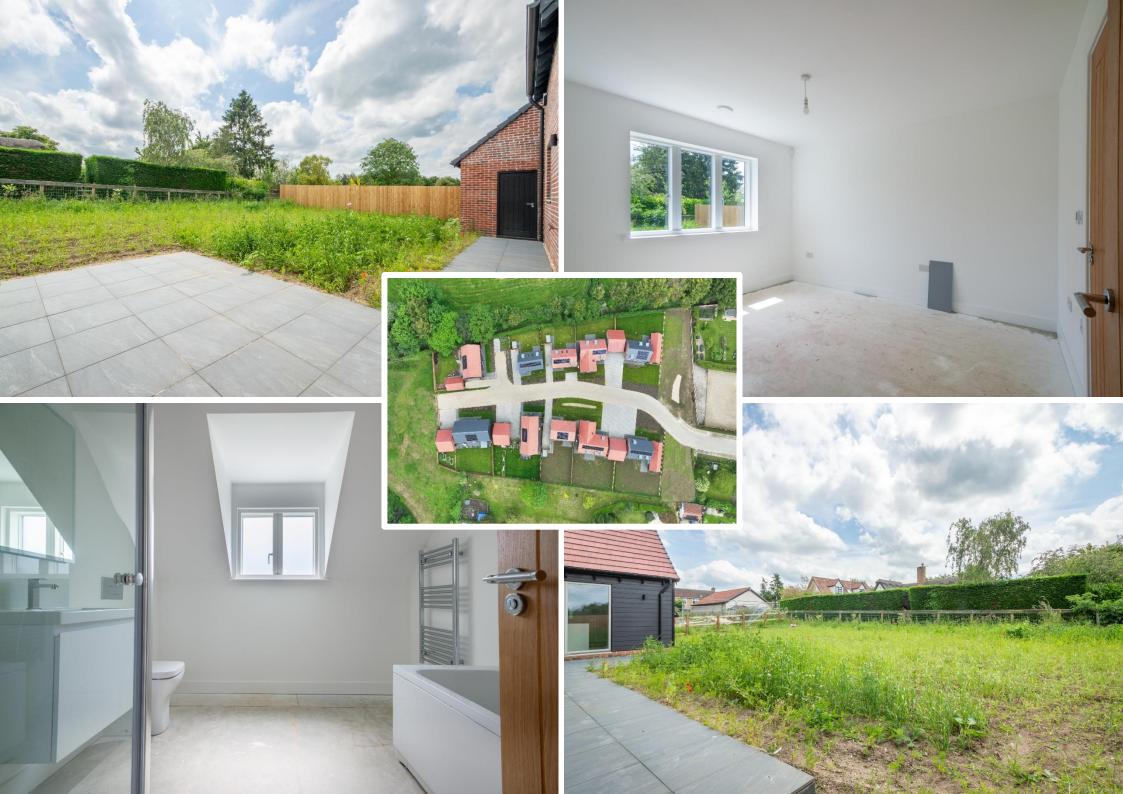

### Outside

The property is approached by a paved driveway providing parking for several vehicles leading to the **GARAGE** with light and power connected. Additional visitor parking spaces are available nearby. The front is lawned set behind attractive estate fencing with gated access leading to the rear. The well-proportioned rear garden enjoys a southerly aspect with a paved dining terrace leading to the lawn with hedge rear boundary.