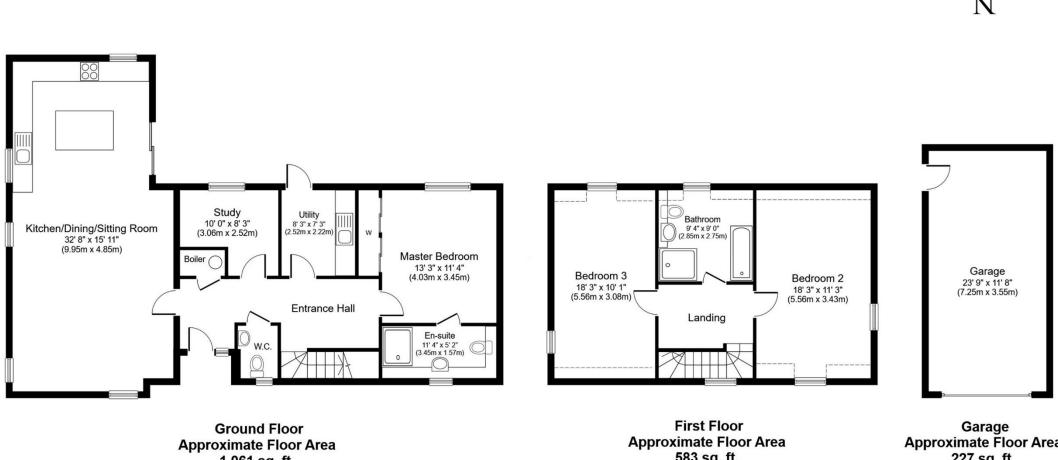

### **Ground Floor**

**ENTRANCE HALL:** A spacious and welcoming entrance featuring stairs rising to the first floor with space under and additional cupboard housing the pressurised water system.

**KITCHEN/DINING/SITTING ROOM:** A stunning, open plan room featuring sliding doors to the rear creating a wonderfully light living and entertaining area. The kitchen is extensively fitted with a range of units under granite worktops with a 1.5 bowl sink inset. Appliances include a Neff double oven and 4-ring hob with extractor above, integrated fridge/freezer and dishwasher whilst the island provides additional storage and a breakfast bar.

**UTILITY ROOM:** With additional units under worktops, stainless steel sink, plumbing for a washing machine and space for a tumble dryer and a door leading to the side.

STUDY: A light room with outlook to the rear.

CLOAKROOM: Fitted with a WC and hand wash basin

**MASTER BEDROOM:** A spacious and bright double with ample built in storage in the form of wardrobes. With a large window to the rear and door leading to the **ensuite** which is partially tiled and features a double shower with white wc, hand wash basin and backlit vanity mirror as well as frosted window to the front aspect.

#### **First Floor**

LANDING: With window to the front aspect and loft access.

**BEDROOM 2** A light, double aspect room with window to the front and side aspect.

**BEDROOM 3** Another double aspect room with window to the side and rear aspect.

**BATHROOM** Tastefully fitted with a white wc, hand wash basin with illuminated vanity mirror above, tiled shower cubicle, separate bath with hand shower attachment and heated towel rail., complete with frosted window to the rear.

1,061 sq. ft. (98.6 sq. m.)

583 sq. ft. (54.1 sq. m.) Approximate Floor Area 227 sq. ft. (25.7 sq. m.)

Whilst every attempt has been made to ensure the accuracy of the floor plan contained here, measurements of doors, windows, rooms and any other items are approximate and no responsibility is taken for any error, omission, or mis-statement. The measurements should not be relied upon for valuation, transaction and/or funding purposes This plan is for illustrative purposes only and should be used as such by any prospective purchaser or tenant. The services, systems and appliances shown have not been tested and no guarantee as to their operability or efficiency can be given.