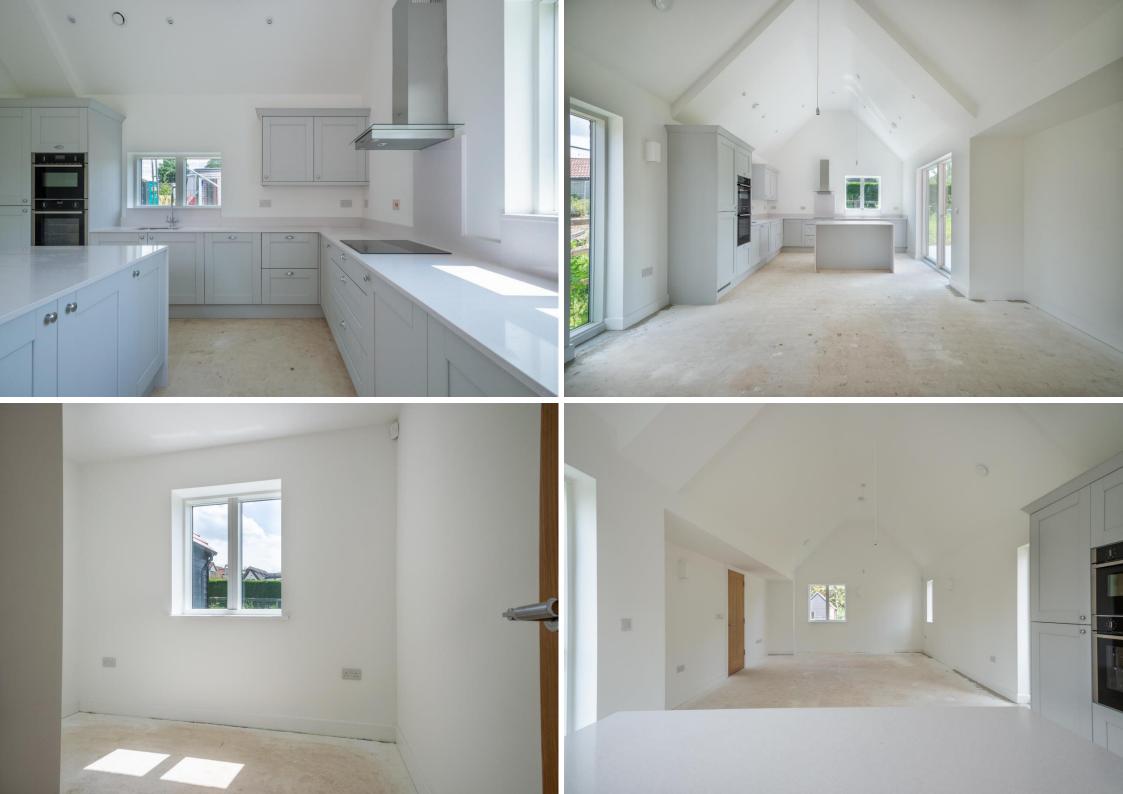

### **Ground Floor**

**ENTRANCE HALL:** A spacious and welcoming entrance featuring stairs rising to the first floor with space under and additional cupboard housing the pressurised water system.

**KITCHEN/DINING/SITTING ROOM:** A stunning, open plan room featuring sliding doors to the rear creating a wonderfully light living and entertaining area. The kitchen is extensively fitted with a range of units under granite worktops with a 1.5 bowl sink inset. Appliances include a Neff double oven and 4-ring hob with extractor above, integrated fridge/freezer and dishwasher whilst the island provides additional storage and a breakfast bar.

**UTILITY ROOM:** With additional units under worktops, stainless steel sink, plumbing for a washing machine and space for a tumble dryer and a door leading to the side.

STUDY: A light room with outlook to the rear.

CLOAKROOM: Fitted with a WC and hand wash basin

**MASTER BEDROOM:** A spacious and bright double with ample built in storage in the form of wardrobes. With a large window to the rear and door leading to the **ensuite** which is partially tiled and features a double shower with white wc, hand wash basin and backlit vanity mirror as well as frosted window to the front aspect.