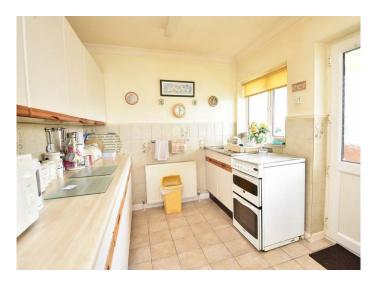

The accommodation benefits from gas central heating and uPVC double glazing.

Entrance porch, good size lounge with electric fire and window to front. Kitchen with range of matching wall and base units with stainless steel sink, space for cooker and fridge/freezer.