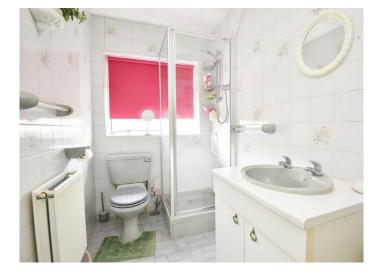

Bedroom 1 with fitted wardrobes and window to rear, bedroom 2 which is another double bedroom. Shower room with wash basin, corner cubicle and window to side.