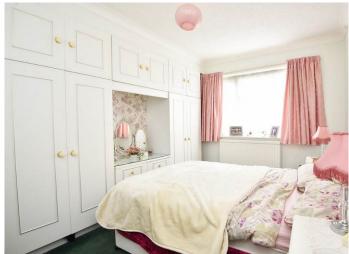

Bedroom 1 with fitted wardrobes and window to rear, bedroom 2 which is another double bedroom. Shower room with wash basin, corner cubicle and window to side.