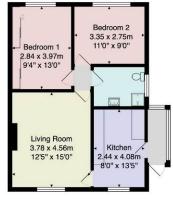

EPC - D

Total Area: 58.1 m<sup>2</sup> ... 626 ft<sup>2</sup>

All measurements are approximate and for display purposes only.

No liability is accepted by either the agency or Box Property Solutions Ltd as to the exact measurements of the rooms.

Box Property Solutions Ltd retains the copyright on this plan and allows agents to use it with agreed permission.