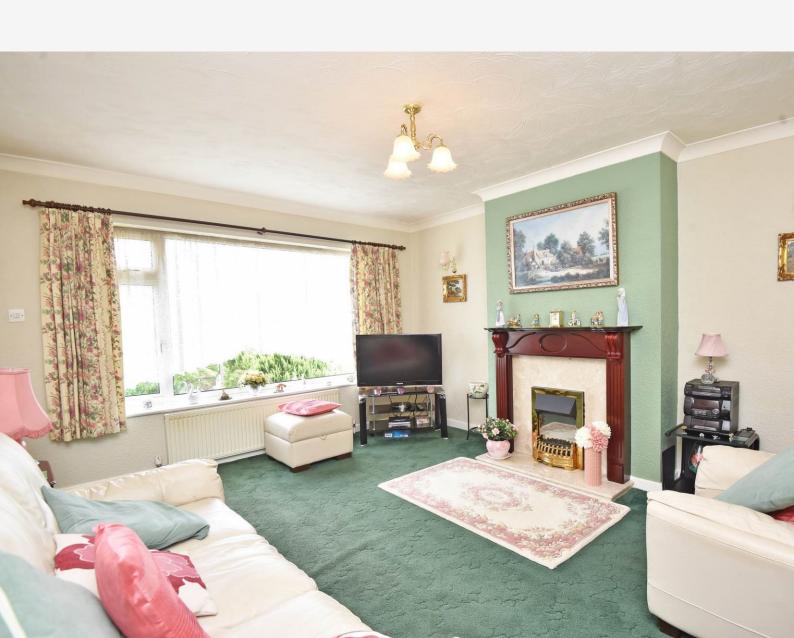

The accommodation benefits from gas central heating and uPVC double glazing.

Entrance porch, good size lounge with electric fire and window to front. Kitchen with range of matching wall and base units with stainless steel sink, space for cooker and fridge/freezer.