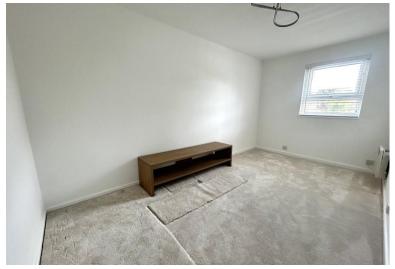

#### **Bedroom Two to Rear**

13' 1" x 7' 2" (3.99m x 2.18m) With double glazed window to rear elevation, wall mounted Dimplex electric heater and ceiling light point