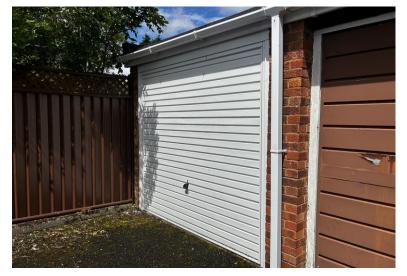

Drive**

Acocks Green, Birmingham, B27 7NQ

• A Well Presented Mid Terrace Property

• Two Double Bedrooms

Breakfast Kitcher

Off Road Parking & Garage To Rear

£225,000

EPC Rating 50

Current Council Tax Band B





### Coppice Drive, Acocks Green, Birmingham, B27 7NQ



## **Property Description**

The property is set back from the road behind a lawned fore garden with paved pathway extending to UPVC double glazed door leading into

#### **Enclosed Porch**

With ceiling light point, cloak hooks and door leading through to

#### **Lounge to Front**

16' 4" x 13' 9" max (4.98m x 4.19m) With double glazed bow window to front elevation, electric coal effect fireplace with decorative surround, dado rail, ceiling light point, wall mounted Dimplex electric heater and door leading into











#### Breakfast Kitchen to Rear

13' 9" x 10' 6" (4.19m x 3.2m) Being fitted with a range of Shaker style wall, drawer and base units incorporating display shelving with complementary work surfaces, sink and drainer unit with mixer tap, Metro style tiling to splashback areas, four ring ceramic hob, inset eye-level oven and grill, space and plumbing for washing machine, space for fridge freezer, wall mounted Dimplex electric heater, ceiling light points, slate effect flooring, double glazed window to rear and double glazed door leading out to the rear garden

#### **Accommodation on the First Floor**

#### Landing

With built-in storage cupboard, ceiling light point, loft access and doors leading off to

#### **Bedroom One to Front**

12' 2" x 11' 5" up to wardrobes (3.71m x 3.48m) With