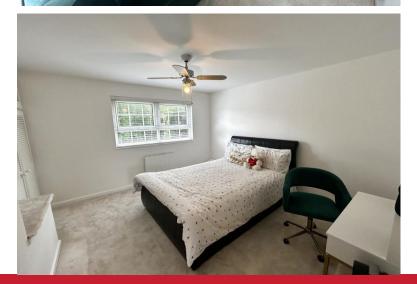

#### **Bedroom One to Front**

12' 2" x 11' 5" up to wardrobes (3.71m x 3.48m) With double glazed window to front elevation, wall mounted Dimplex electric heater, ceiling light point and fitted wardrobes with top boxes

#### **Bedroom Two to Rear**

13' 1" x 7' 2" (3.99m x 2.18m) With double glazed window to rear elevation, wall mounted Dimplex electric heater and ceiling light point