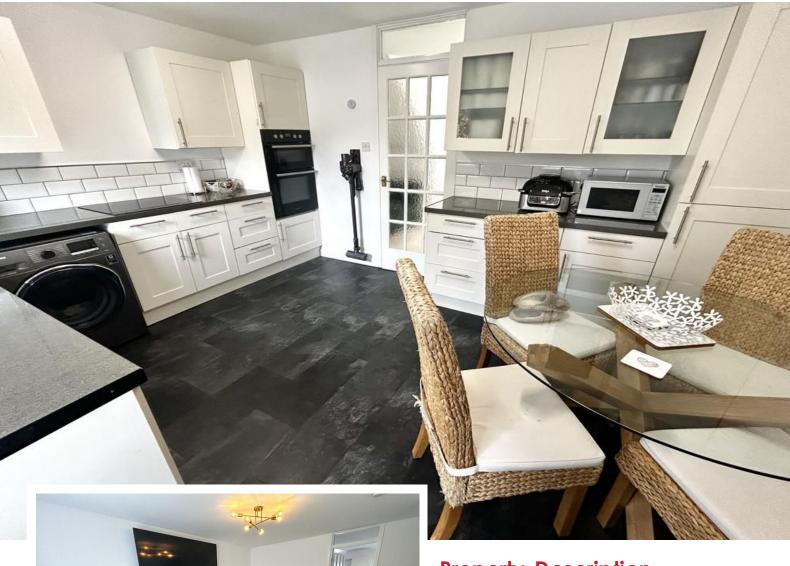

#### Breakfast Kitchen to Rear

13' 9" x 10' 6" (4.19m x 3.2m) Being fitted with a range of Shaker style wall, drawer and base units incorporating display shelving with complementary work surfaces, sink and drainer unit with mixer tap, Metro style tiling to splashback areas, four ring ceramic hob, inset eye-level oven and grill, space and plumbing for washing machine, space for fridge freezer, wall mounted Dimplex electric heater, ceiling light points, slate effect flooring, double glazed window to rear and double glazed door leading out to the rear garden