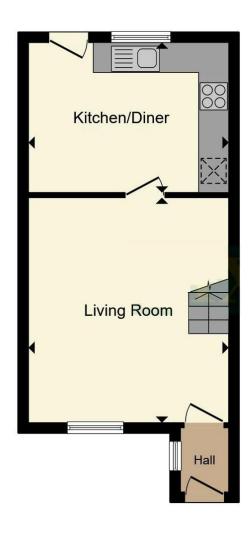

## **Property Description**

The property is set back from the road behind a lawned fore garden with paved pathway extending to UPVC double glazed door leading into

#### **Enclosed Porch**

With ceiling light point, cloak hooks and door leading through to

#### **Lounge to Front**

16' 4" x 13' 9" max (4.98m x 4.19m) With double glazed bow window to front elevation, electric coal effect fireplace with decorative surround, dado rail, ceiling light point, wall mounted Dimplex electric heater and door leading into

#### Breakfast Kitchen to Rear

13' 9" x 10' 6" (4.19m x 3.2m) Being fitted with a range of Shaker style wall, drawer and base units incorporating display shelving with complementary work surfaces, sink and drainer unit with mixer tap, Metro style tiling to splashback areas, four ring ceramic hob, inset eye-level oven and grill, space and plumbing for washing machine, space for fridge freezer, wall mounted Dimplex electric heater, ceiling light points, slate effect flooring, double glazed window to rear and double glazed door leading out to the rear garden