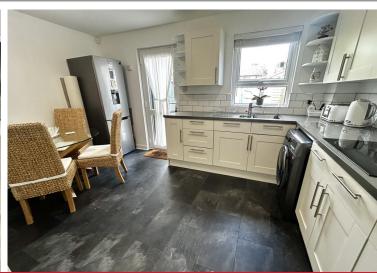

#### Breakfast Kitchen to Rear

13' 9" x 10' 6" (4.19m x 3.2m) Being fitted with a range of Shaker style wall, drawer and base units incorporating display shelving with complementary work surfaces, sink and drainer unit with mixer tap, Metro style tiling to splashback areas, four ring ceramic hob, inset eye-level oven and grill, space and plumbing for washing machine, space for fridge freezer, wall mounted Dimplex electric heater, ceiling light points, slate effect flooring, double glazed window to rear and double glazed door leading out to the rear garden