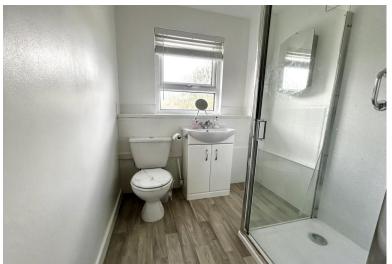

#### Family Shower Room to Rear

Being fitted with a three piece white suite comprising of; shower cubicle with aquapanelling and electric shower, low flush WC and vanity wash hand basin with storage below, complementary tiling to water prone area, wood effect flooring, obscure double glazed window to rear and ceiling light point