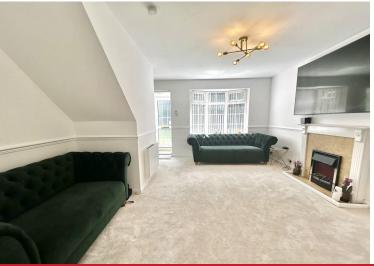

#### **Lounge to Front**

16' 4" x 13' 9" max (4.98m x 4.19m) With double glazed bow window to front elevation, electric coal effect fireplace with decorative surround, dado rail, ceiling light point, wall mounted Dimplex electric heater and door leading into