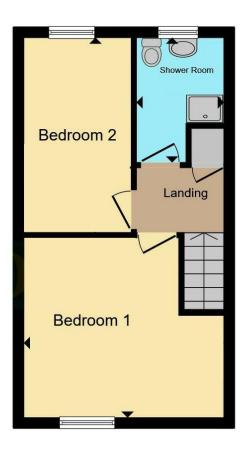

#### **Accommodation on the First Floor**

#### Landing

With built-in storage cupboard, ceiling light point, loft access and doors leading off to

#### **Bedroom One to Front**

12' 2" x 11' 5" up to wardrobes (3.71m x 3.48m) With double glazed window to front elevation, wall mounted Dimplex electric heater, ceiling light point and fitted wardrobes with top boxes

#### **Bedroom Two to Rear**

13' 1" x 7' 2" (3.99m x 2.18m) With double glazed window to rear elevation, wall mounted Dimplex electric heater and ceiling light point

#### Family Shower Room to Rear

Being fitted with a three piece white suite comprising of; shower cubicle with aquapanelling and electric shower, low flush WC and vanity wash hand basin with storage below, complementary tiling to water prone area, wood effect flooring, obscure double glazed window to rear and ceiling light point