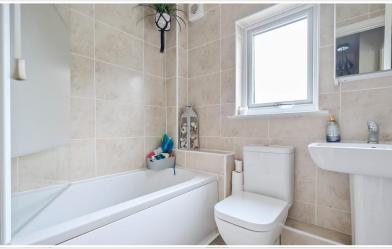

From the Dining Kitchen the stairs lead to the First Floor Landing. Fitted cupboard housing the central heating boiler. Bedrooms 1 and 2 are Double rooms, both with wardrobe space, one enjoys a front aspect the other a rear aspect. Bedroom 3 is a spacious single with rear aspect. The Bathroom has a white suite comprising WC, pedestal wash hand basin and bath with shower over. Tiled walls with neutral tiles and wood effect laminate flooring.

Bedroom 2

Bedroom 3

Bathroom

Rear Patio Garden

www.hackney-leigh.co.uk