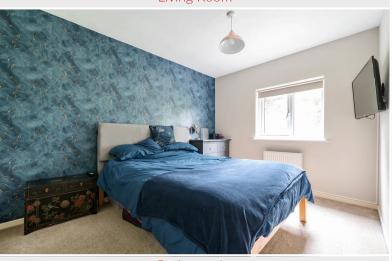

From the Dining Kitchen the stairs lead to the First Floor Landing. Fitted cupboard housing the central heating boiler. Bedrooms 1 and 2 are Double rooms, both with wardrobe space, one enjoys a front aspect the other a rear aspect. Bedroom 3 is a spacious single with rear aspect. The Bathroom has a white suite comprising WC, pedestal wash hand basin and bath with shower over. Tiled walls with neutral tiles and wood effect laminate flooring.