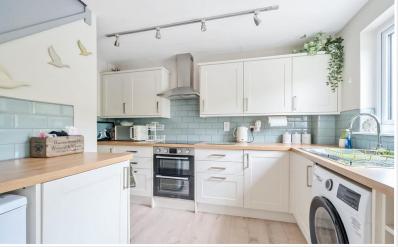

The contemporary, anthracite, uPVC, secure front door opens into the Dining Kitchen which is light and bright with 2 windows with front aspect. The Kitchen is furnished with a range of cream wall and base cabinets with wood effect work surface and contrasting, soft green subway wall tiles. Built-in electric oven, hob and single drainer stainless steel sink unit. Integrated fridge, space for under-counter freezer and plumbing for washing machine. Under stairs cupboard with power and smaller under stairs 'shoe' cupboard. Wood effect laminate flooring and ample room for a dining table and chairs. The Lounge is particularly spacious with large patio doors leading into the Rear Patio Garden and rear window. Pleasing aspect in to the Garden and 'woodland' views beyond.