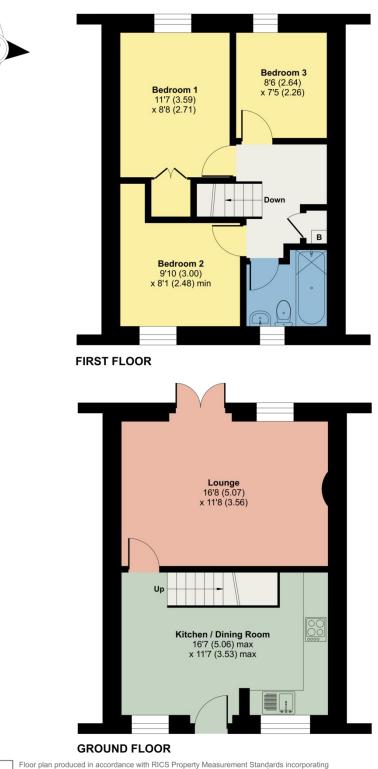

From the Dining Kitchen the stairs lead to the First Floor Landing. Fitted cupboard housing the central heating boiler. Bedrooms 1 and 2 are Double rooms, both with wardrobe space, one enjoys a front aspect the other a rear aspect. Bedroom 3 is a spacious single with rear aspect. The Bathroom has a white suite comprising WC, pedestal wash hand basin and bath with shower over. Tiled walls with neutral tiles and wood effect laminate flooring.

#### Accommodation (with approximate measurements)

Kitchen/Dining Room 16' 7" x 11' 6" max (5.06m x 3.53m max)

Lounge 16' 8" x 11' 8" (5.08m x 3.56m) Bedroom 1 11' 7" x 8' 8" (3.53m x 2.64m) Bedroom 2 9' 10" x 8' 01" min (3m x 2.46m min) Bedroom 3 8' 6" x 7' 5" (2.59m x 2.26m) Bathroom

### Sheep Barrow Close, Lindale, Grange-Over-Sands, LA11

Approximate Area = 788 sq ft / 73.2 sq m

For identification only - Not to scale

Certified Property Measurer Floor plan produced in accordance with RICS Property Measurement Standards incorporating International Property Measurement Standards (IPMS2 Residential). ©nichecom 2024. Produced for Hackney & Leigh. REF: 1145561