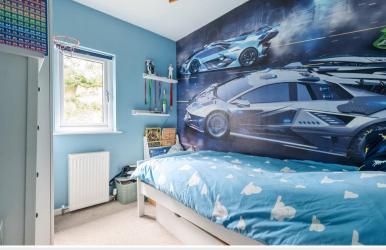

From the Dining Kitchen the stairs lead to the First Floor Landing. Fitted cupboard housing the central heating boiler. Bedrooms 1 and 2 are Double rooms, both with wardrobe space, one enjoys a front aspect the other a rear aspect. Bedroom 3 is a spacious single with rear aspect. The Bathroom has a white suite comprising WC, pedestal wash hand basin and bath with shower over. Tiled walls with neutral tiles and wood effect laminate flooring.