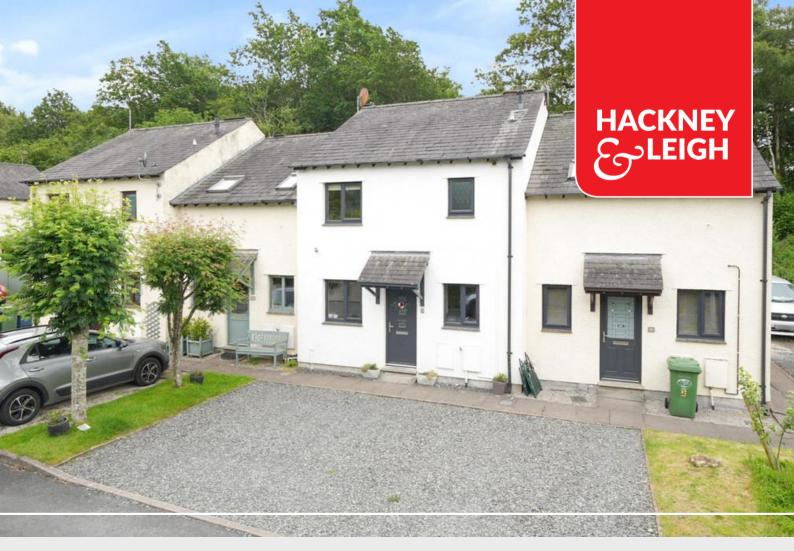

# Lindale

9 Sheep Barrow Close, Lindale, Grange-over-Sands, Cumbria, LA11 6PB

A super, chain free, 3 Bedroom Mid Terrace, light, bright and modern property with everything you need. Attractively presented throughout and perfect for a smaller family or perhaps a First Time Buyer.

Comprising Dining Kitchen, spacious Lounge, 3 Bedrooms, Bathroom, Patio Garden and 2 Private Parking Spaces.

### Quick Overview

Mid Terrace - 3 Bedrooms 1 Reception - 1 Bathroom Popular village location Within the LDNP Quiet Cul-de-sac Well presented throughout Charming and sunny Patio Garden Parking for 2 cars No upper chain Superfast Broadband speed 80mbps available\*