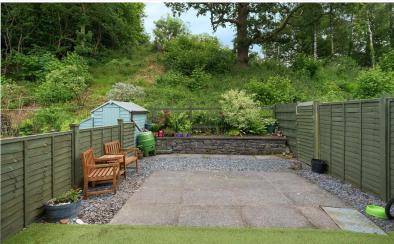

Outside, with direct access from the Lounge is the charming, Rear Patio Garden. A real suntrap bordered by a small piece of neighbouring woodland. Part artificial grass and part paved with gravel and raised planted border. Directly outside the front door are 2 private Parking spaces with further visitor parking available.

Bedroom 2

Bedroom 3

Bathroom

Rear Patio Garden

www.hackney-leigh.co.uk