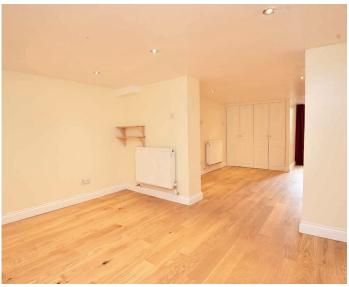

### LOWER GROUND FLOOR BEDROOM / RECEPTION ROOM

A large room with potential to be used as an additional bedroom or reception room with fitted wardrobes / cupboards and wooden flooring.