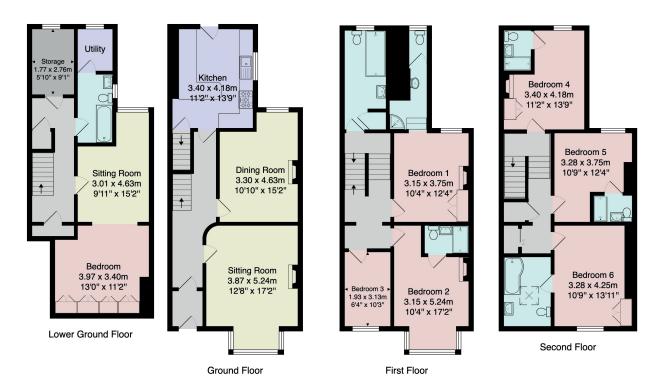

# **FLOOR PLAN**

Total Area: 229.6 m<sup>2</sup> ... 2472 ft<sup>2</sup>

All measurements are approximate and for display purposes only.

No liability is accepted by either the agency or Box Property Solutions Ltd as to the exact measurements of the rooms.

Box Property Solutions Ltd retains the copyright on this plan and allows agents to use it with agreed permission.