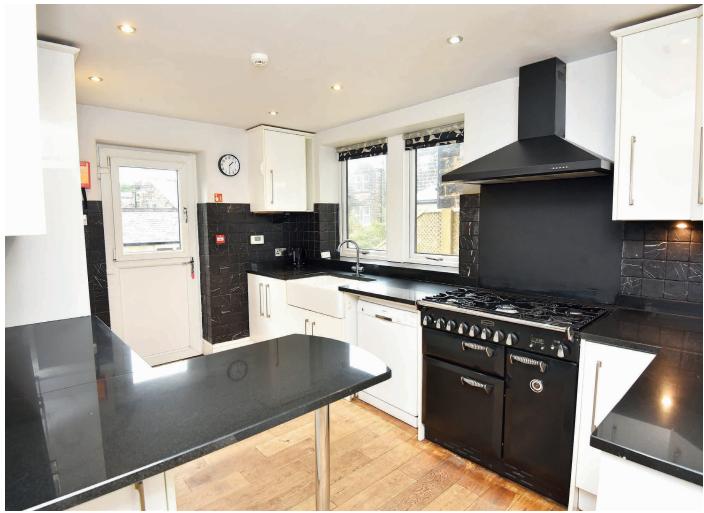

### **KITCHEN**

With a range of fitted units with granite worktops and breakfast bar. Space and plumbing for appliances.