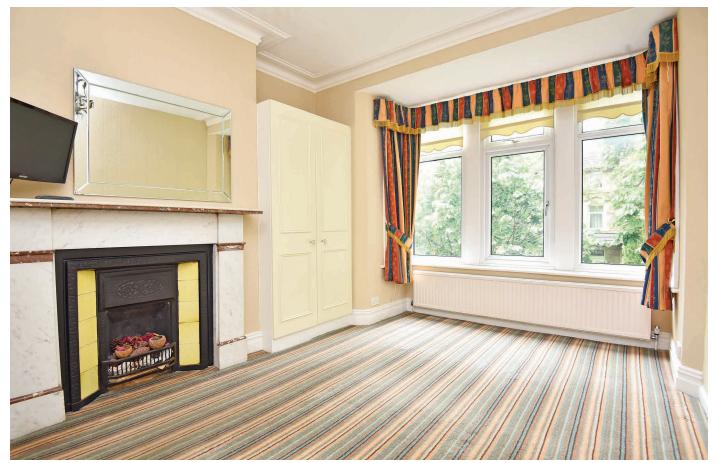

#### SITTING ROOM

A large reception room with bay window and feature fireplace with living-flame gas fire.