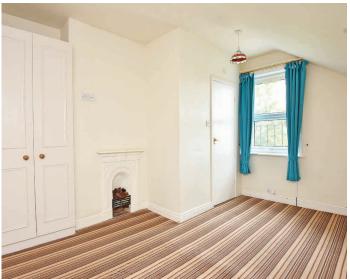

### LOWER GROUND FLOOR BEDROOM / RECEPTION ROOM

A large room with potential to be used as an additional bedroom or reception room with fitted wardrobes / cupboards and wooden flooring.