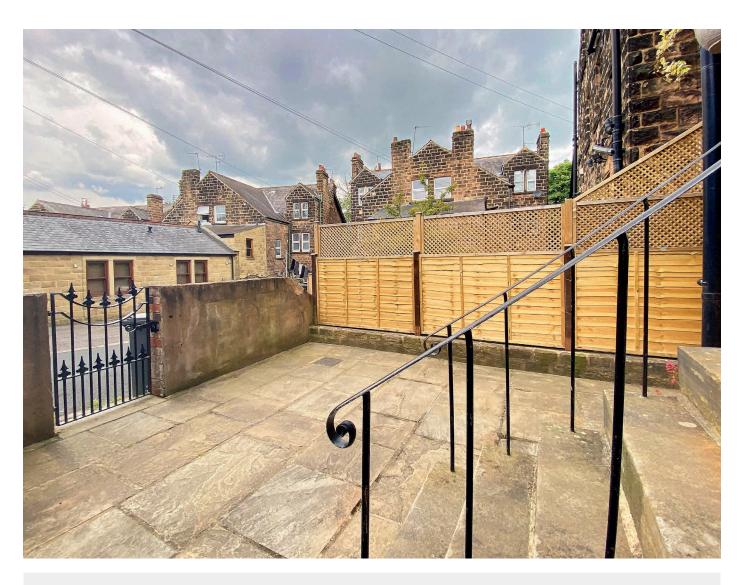

### Outside

To the rear of the property there is an attractive enclosed paved courtyard garden, providing an excellent outdoor entertaining space.