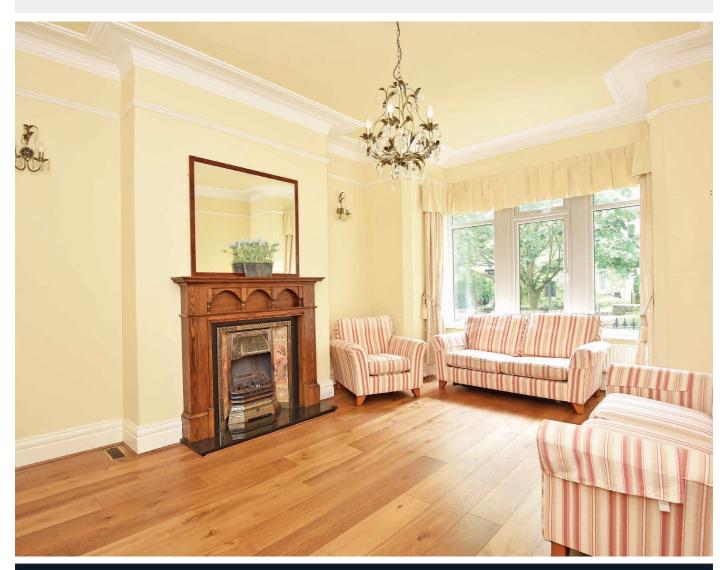

#### SITTING ROOM

A large reception room with bay window and feature fireplace with living-flame gas fire.