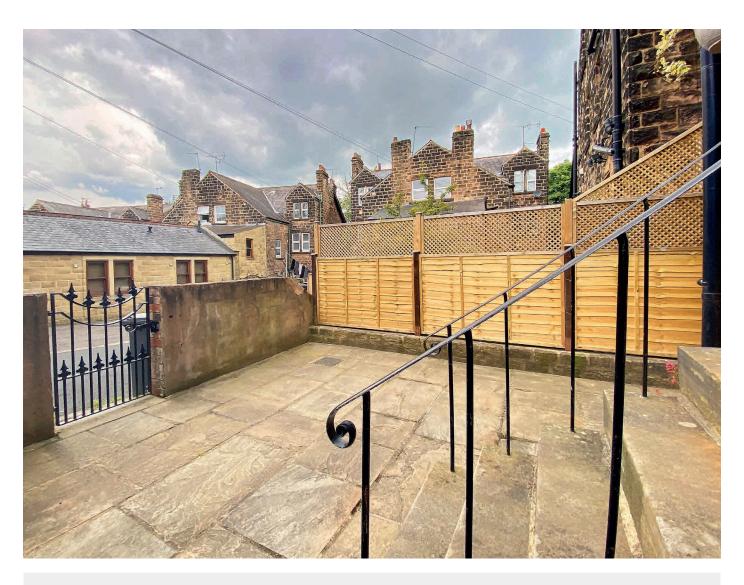

#### Outside

To the rear of the property there is an attractive enclosed paved courtyard garden, providing an excellent outdoor entertaining space.