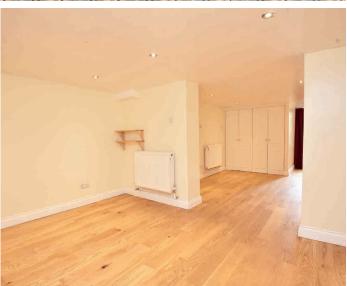

## GROUND FLOOR RECEPTION HALL

An entrance vestibule with tiled flooring leads to the reception hall with engineered oak flooring, which continues through to the sitting room.

#### SITTING ROOM

A large reception room with bay window and feature fireplace with living-flame gas fire.