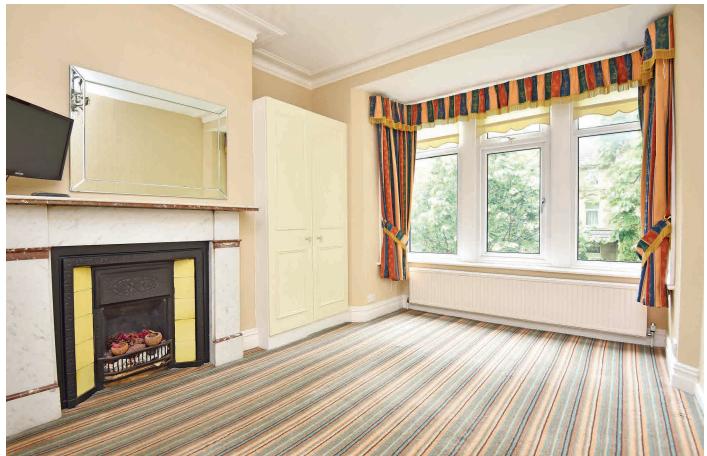

#### SITTING ROOM

A large reception room with bay window and feature fireplace with living-flame gas fire.