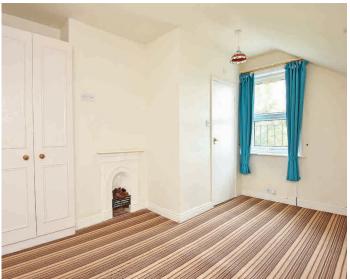

#### LOWER GROUND FLOOR BEDROOM / RECEPTION ROOM

A large room with potential to be used as an additional bedroom or reception room with fitted wardrobes / cupboards and wooden flooring.

#### FIRST FLOOR BEDROOMS

There are two double bedrooms with en-suite shower rooms on the first floor, plus an additional single room / dressing room.

### SECOND FLOOR BEDROOMS

There are three double bedrooms, all with en-suites, on the second floor.