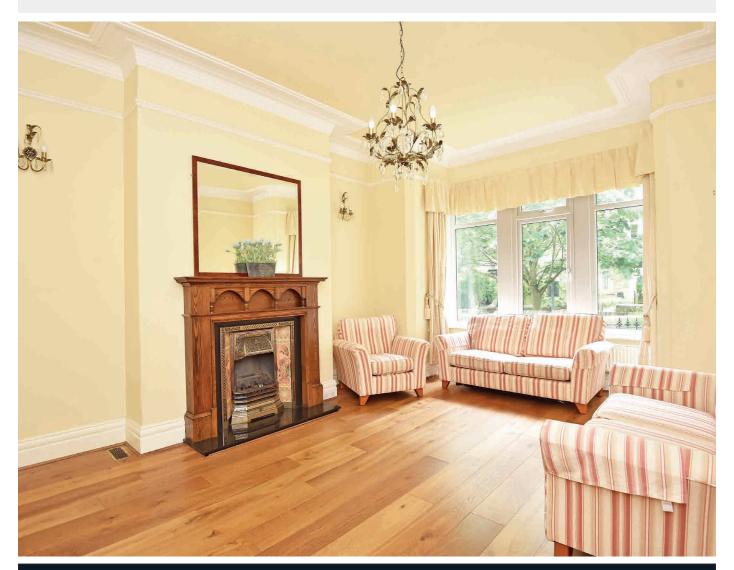

#### SITTING ROOM

A large reception room with bay window and feature fireplace with living-flame gas fire.