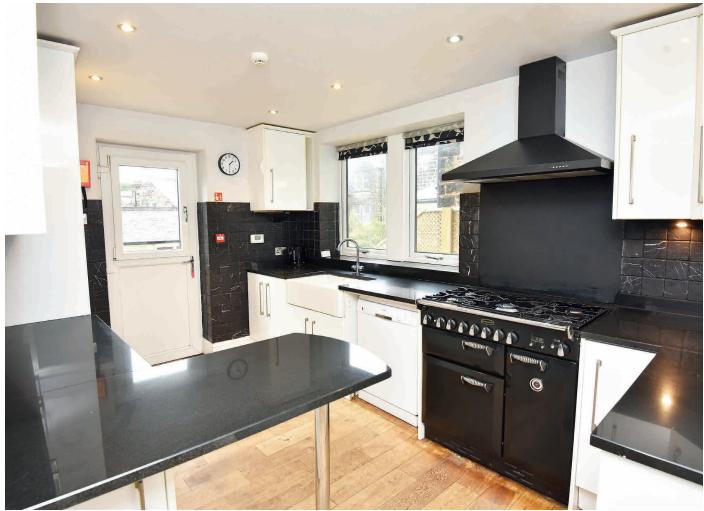

#### **KITCHEN**

With a range of fitted units with granite worktops and breakfast bar. Space and plumbing for appliances.