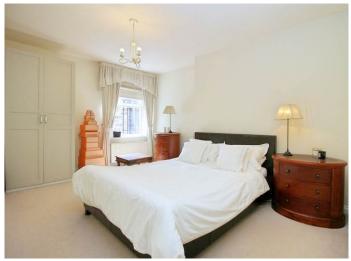

## **BEDROOM 1**

A double bedroom with walk-in wardrobe and windows to rear.

## **BEDROOM 2**

A further double bedroom with window to rear and walk-in wardrobe.