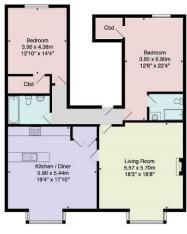

## **BEDROOM 1**

A double bedroom with walk-in wardrobe and windows to rear.

## **BEDROOM 2**

A further double bedroom with window to rear and walk-in wardrobe.

#### **TENURE**

Long Leasehold. We understand there is a service charge of £TBC per calendar month.

Tenure - Freehold

**Council Tax Band - E** 

Total Area: 132.6 m² ... 1427 ft²

All measurements are approximate and for display purposes only.