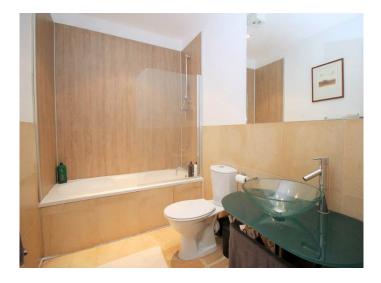

#### **BATHROOM**

A modern suite with low-flush WC, basin and bath with shower above. Modern tiling to wall and floor and heated towel rail.