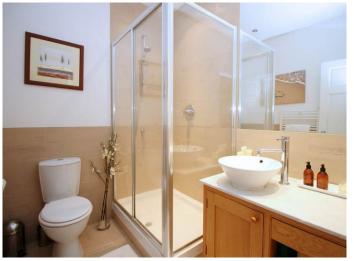

### **EN-SUITE SHOWER ROOM**

A modern white suite with low-flush WC, washbasin and shower. Modern tiling, heated towel rail and window to front.