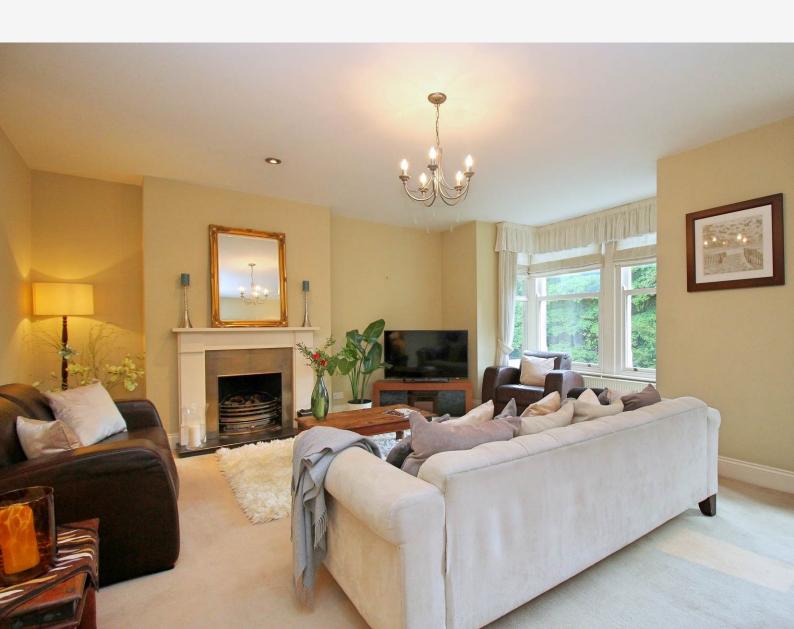

#### **SITTING ROOM**

A spacious reception room with windows to front with impressive views towards the Valley Gardens. Attractive fireplace with living-flame gas fire.