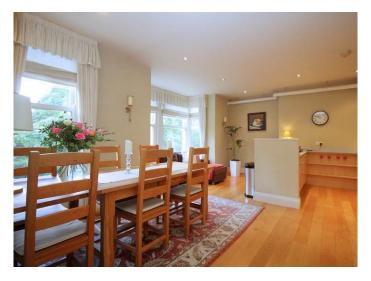

#### **DINING KITCHEN**

A spacious dining kitchen with windows to front overlooking the Valley Gardens. Range of modern wall and base units, gas hob with extractor hood above and integrated oven and integrated dishwasher. Dining area. Utility cupboard with plumbing for washing machine and tumble dryer and useful storage area.