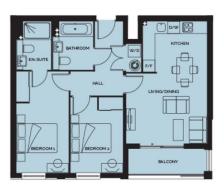

## **Plot 112**

Living/Dining 3.43 m x 4.01 m 11'3" x 132"
Kitchen 2.54 m x 3.20 m 8'4" x 10'6"
Bedroom 1 4.95 m x 2.56 m 16'3" x 8"5"
Bedroom 2 3.75 m x 2.57 m 12'4" x 8"5"
Total Area 63.7 sq m 685 sq ft
Balcony 3.89 m x 1.27 m 12'9" x 4"2"