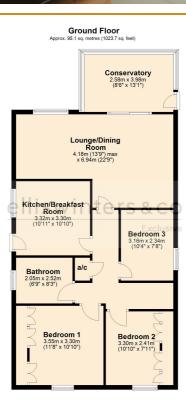

## Hall

Access into loft space, airing cupboard

Kitchen/Breakfast Room
3.32m (10'11") x 3.30m (10'10")
Fitted with a modern range of wall and base units housing single electric oven and four ring gas hob with extractor hood over, integrated microwave and dishwasher, space for fridge/freezer and washing machine.
Window to side, door out to garden

Lounge/Dining Room 6.94m (22'9") x 4.18m (13'9") max Window to rear, patio door into conservatory

Conservatory 3.98m (13'1") x 2.58m (8'6") UPVC construction which does need some tlc, door out to garden

Bedroom 1 3.55m (11'8") x 3.30m (10'10") Window to front, fitted wardrobes

Bedroom 2 3.30m (10'10") x 2.41m (7'11") Window to front, fitted wardrobes

Bedroom 3 3.16m (10'4") x 2.34m (7'8") Window to side

## Bathroom

Re-fitted with a panelled bath which has mains shower over, hand wash basin set within vanity unit and low level wc