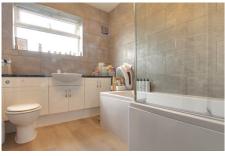

## Bathroom

Re-fitted with a panelled bath which has mains shower over, hand wash basin set within vanity unit and low level wc