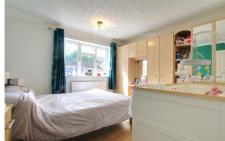

Bedroom 1 3.55m (11'8") x 3.30m (10'10") Window to front, fitted wardrobes

Bedroom 2 3.30m (10'10") x 2.41m (7'11") Window to front, fitted wardrobes

Bedroom 3 3.16m (10'4") x 2.34m (7'8") Window to side