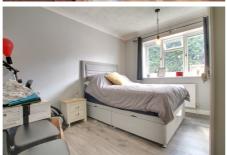

Bedroom 1 3.55m (11'8") x 3.30m (10'10") Window to front, fitted wardrobes

Bedroom 2 3.30m (10'10") x 2.41m (7'11") Window to front, fitted wardrobes

Bedroom 3 3.16m (10'4") x 2.34m (7'8") Window to side