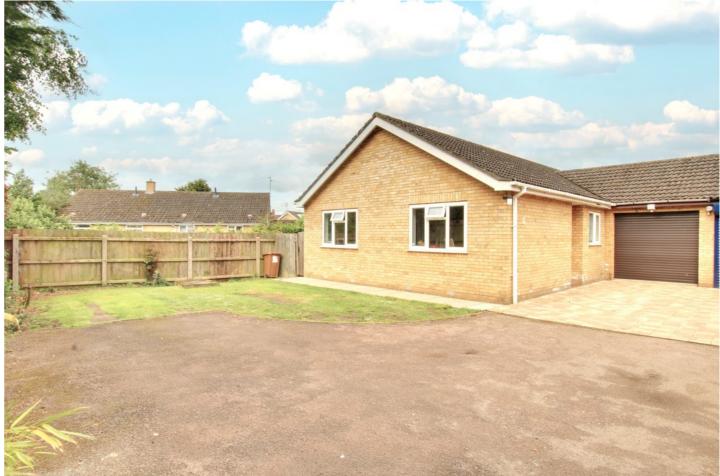

To arrange a viewing call us now on 01354 694900

This spacious THREE BEDROOM link detached bungalow is positioned at the end of a CUL-DE-SAC and has a SINGLE GARAGE plus ample OFF ROAD PARKING. The accommodation comprises modern kitchen/breakfast room, well proportioned lounge/diner with CONSERVATORY off, re-fitted shower room plus three good size bedrooms.

## utside

The front garden is open plan and laid to lawn but could be adapted for additional parking if required. A driveway provides off road parking and leads to the single garage which has electric roller door, power and light plus separate courtesy door out to garden.

The gas boiler is housed in the garage.

To the rear, the garden is fully enclosed with side gate, and is laid mainly to lawn with storage shed.