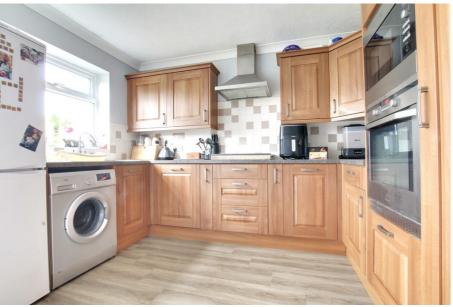

## Hall

Access into loft space, airing cupboard

Kitchen/Breakfast Room
3.32m (10'11") x 3.30m (10'10")
Fitted with a modern range of wall and base units housing single electric oven and four ring gas hob with extractor hood over, integrated microwave and dishwasher, space for fridge/freezer and washing machine.
Window to side, door out to garden