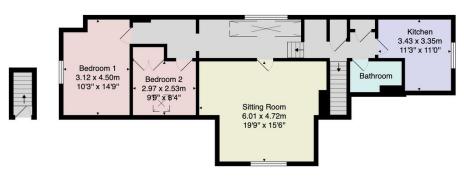

No service charge. The apartment is liable for 23.5% of any maintenance costs including insurance.

Tenure - Freehold

**Council Tax Band - B** 

Total Area: 87.7 m² ... 944 ft²

All measurements are approximate and for display purposes only.

No liability is accepted by either the agency or Box Property Solutions Ltd as to the exact measurements of the rooms.

Box Property Solutions Ltd retains the copyright on this plan and allows agents to use it with agreed permission.