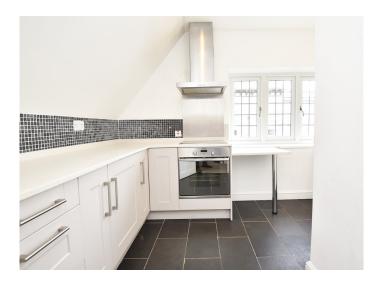

#### **KITCHEN**

A modern fitted kitchen with wall and base units, quartz worktops, electric hob, oven and integrated appliances.