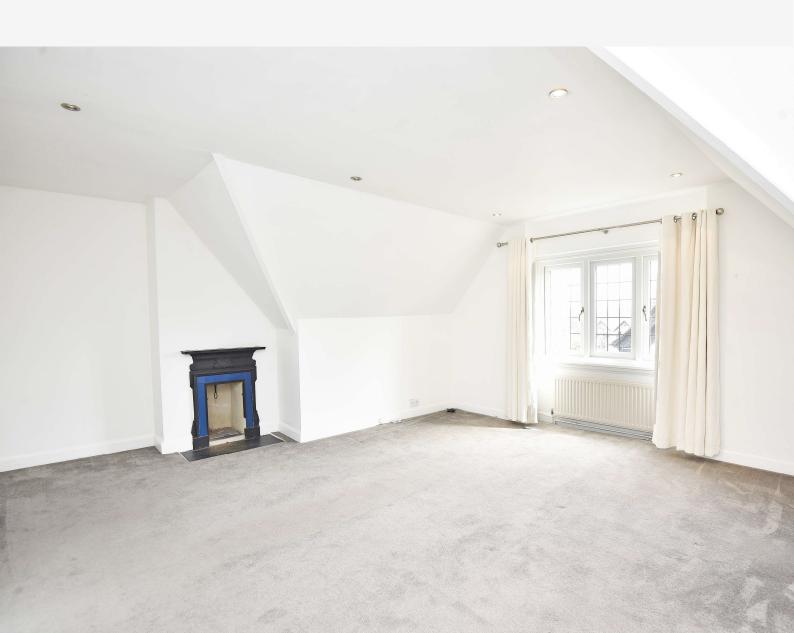

# SECOND FLOOR LOUNGE

A spacious reception room with space for sitting and dining areas.