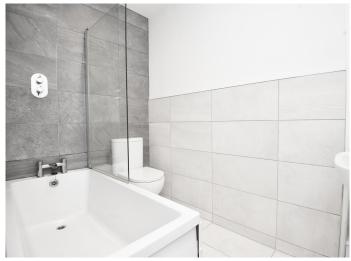

### **BATHROOM**

A modern white suite comprising WC, basin and bath with shower above. Tiled walls and floor.