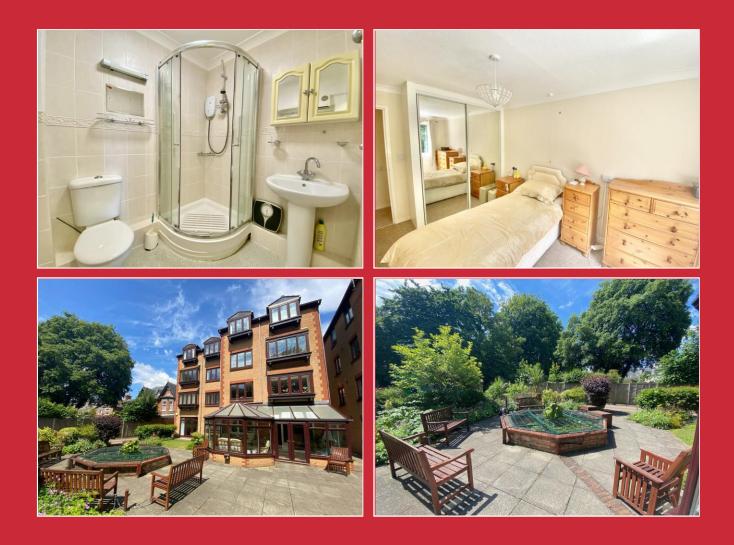

There is a good size lounge/dining room with feature bay window and a double bedroom with fitted mirror fronted wardrobes, both rooms are south facing and enjoy seasonal views over Poole Park. The kitchen has been updated and incorporates a good range of modern built-in units with integrated oven, hob and extractor. There is also a modern shower room comprising a corner shower cubicle, WC and wash hand basin. Other features include electric heating and double glazing.

Communal facilities include a residents' lounge, conservatory, laundry room, guest suite, hair salon, on site house manager, 24-hour careline and well-kept gardens.

The development also provides residents' parking on a first come basis and the apartment is offered for sale with no forward chain.