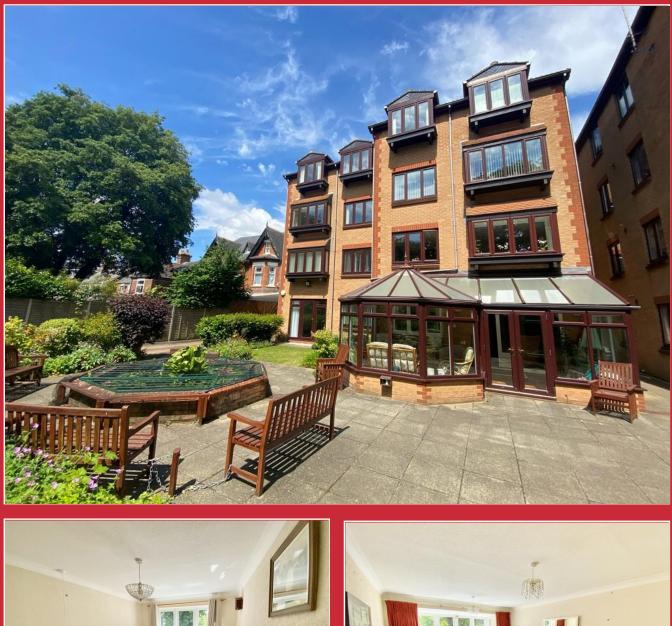

# 10 Andover Lodge, 94-98 Parkstone Road, Poole BH15 2QE

A one bedroom first floor retirement apartment forming part of a popular and established development for the over 60s backing on to Poole Park.

EPC: TBC Council Tax Band: A PRICE: £89,950 Leasehold

## The Property

The property is approached via a secure communal front door which opens into a foyer with lift and stairs to all floors.

On entering the flat you are met with a generous hallway with built in storage cupboards and doors leading to all the principal rooms.

Communal facilities include a residents' lounge, conservatory, laundry room, guest suite, hair salon, on site house manager, 24-hour careline and well-kept gardens.

The development also provides residents' parking on a first come basis and the apartment is offered for sale with no forward chain.