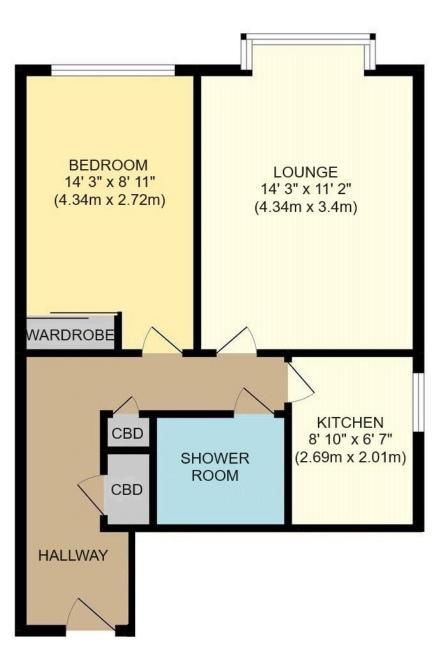

## The Property

The property is approached via a secure communal front door which opens into a foyer with lift and stairs to all floors.

On entering the flat you are met with a generous hallway with built in storage cupboards and doors leading to all the principal rooms.

There is a good size lounge/dining room with feature bay window and a double bedroom with fitted mirror fronted wardrobes, both rooms are south facing and enjoy seasonal views over Poole Park. The kitchen has been updated and incorporates a good range of modern built-in units with integrated oven, hob and extractor. There is also a modern shower room comprising a corner shower cubicle, WC and wash hand basin. Other features include electric heating and double glazing.