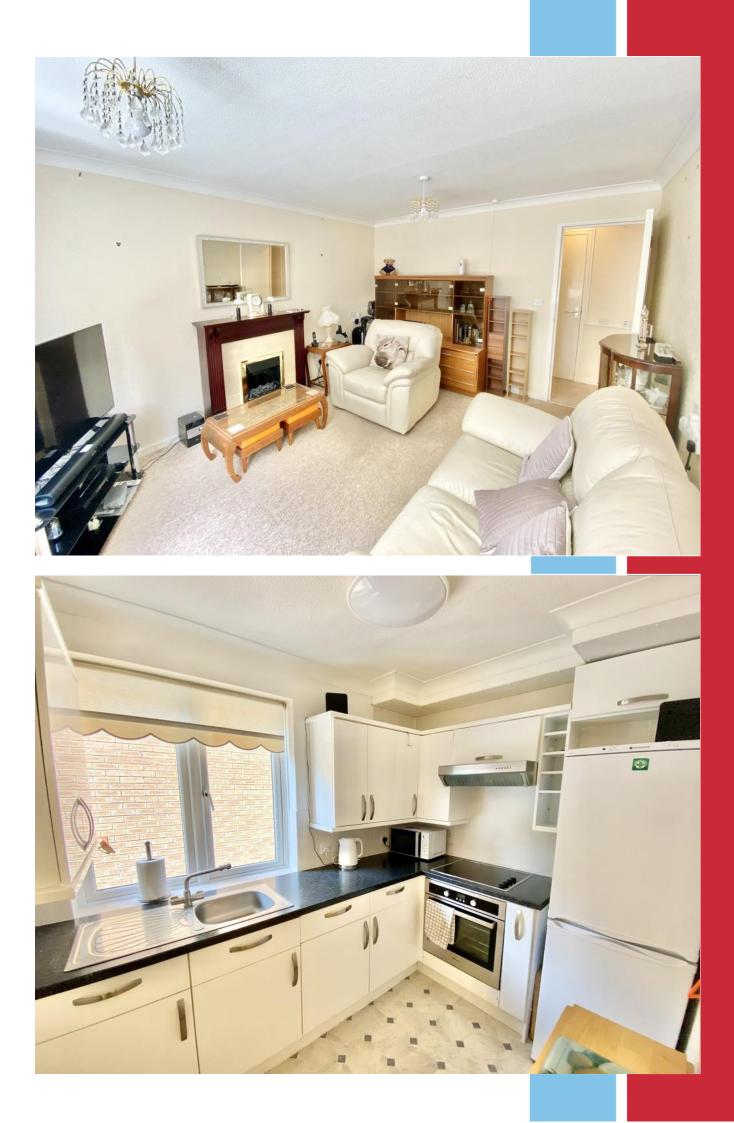

There is a good size lounge/dining room with feature bay window and a double bedroom with fitted mirror fronted wardrobes, both rooms are south facing and enjoy seasonal views over Poole Park. The kitchen has been updated and incorporates a good range of modern built-in units with integrated oven, hob and extractor. There is also a modern shower room comprising a corner shower cubicle, WC and wash hand basin. Other features include electric heating and double glazing.