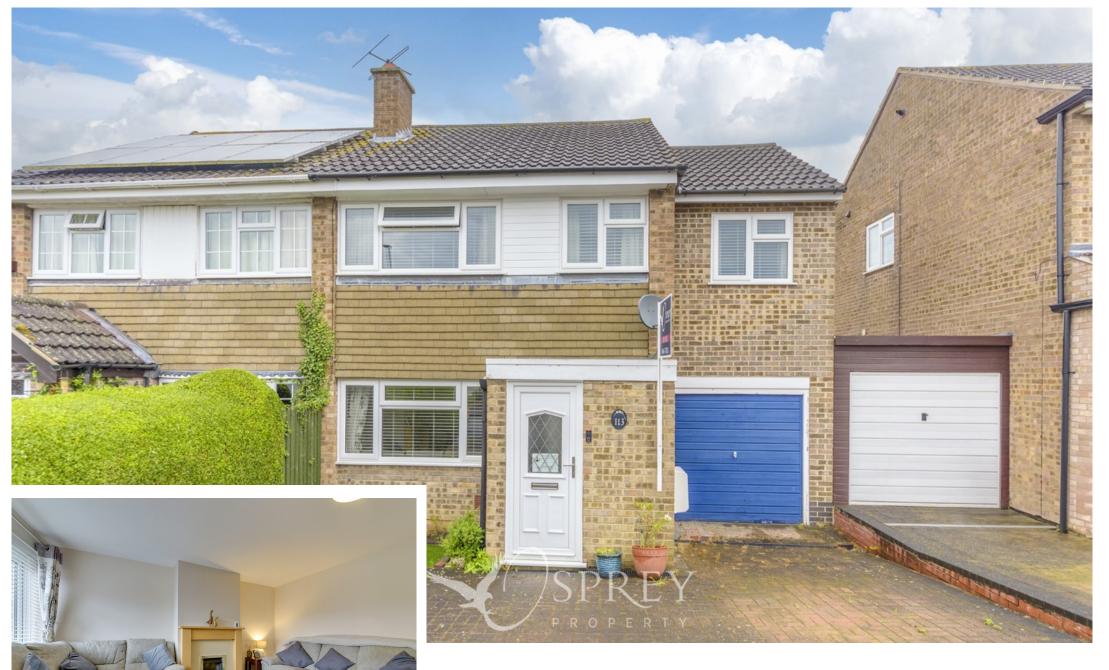

Baldocks Lane, Melton Mowbray £249,950

Be the first to view! This property is sure to attract strong interest and presents an excellent opportunity for first-time buyers, downsizers and families looking for a property offering extended accommodation in a sought after and highly regarded location to the south side of Melton Mowbray. This semi-detached home offers excellent accommodation throughout, comprising entrance hall, living room, kitchen/diner with a range of eye and base level units, gas hob and double oven. Access to the garden is provided from the kitchen/diner via French doors. To the first floor the property has been extended to offer four bedrooms, three of which are doubles, and a family bathroom with shower over bath, semi-pedestal sink basin and WC. Externally the property offers a low maintenance garden with lawned areas and raised planters, a garden shed and patio areas. There is also access via the garden into the single garage. To the front there is driveway parking for several vehicles and access to the single garage.