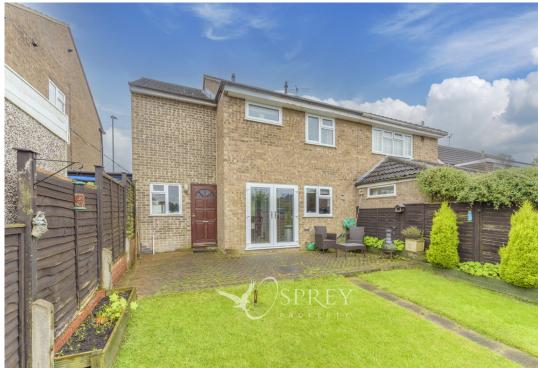

Baldocks Lane, Melton Mowbray £249,950

Be the first to view! This property is sure to attract strong interest and presents an excellent opportunity for first-time buyers, downsizers and families looking for a property offering extended accommodation in a sought after and highly regarded location to the south side of Melton Mowbray. This semi-detached home offers excellent accommodation throughout, comprising entrance hall, living room, kitchen/diner with a range of eye and base level units, gas hob and double oven. Access to the garden is provided from the kitchen/diner via French doors. To the first floor the property has been extended to offer four bedrooms, three of which are doubles, and a family bathroom with shower over bath, semi-pedestal sink basin and WC. Externally the property offers a low maintenance garden with lawned areas and raised planters, a garden shed and patio areas. There is also access via the garden into the single garage. To the front there is driveway parking for several vehicles and access to the single garage.