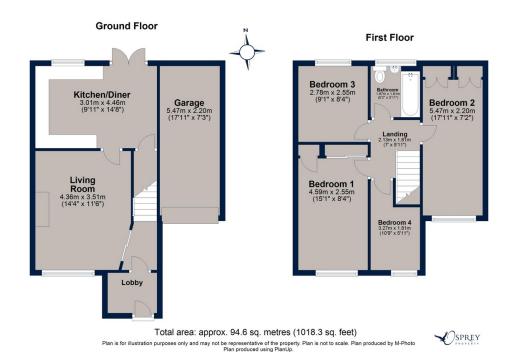

Baldocks Lane, Melton Mowbray £249,950

Be the first to view! This property is sure to attract strong interest and presents an excellent opportunity for first-time buyers, downsizers and families looking for a property offering extended accommodation in a sought after and highly regarded location to the south side of Melton Mowbray. This semi-detached home offers excellent accommodation throughout, comprising entrance hall, living room, kitchen/diner with a range of eye and base level units, gas hob and double oven. Access to the garden is provided from the kitchen/diner via French doors. To the first floor the property has been extended to offer four bedrooms, three of which are doubles, and a family bathroom with shower over bath, semi-pedestal sink basin and WC. Externally the property offers a low maintenance garden with lawned areas and raised planters, a garden shed and patio areas. There is also access via the garden into the single garage. To the front there is driveway parking for several vehicles and access to the single garage.