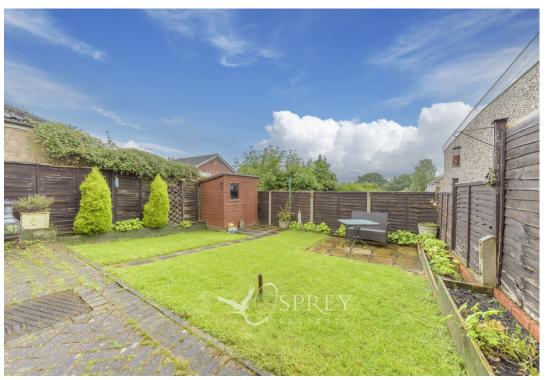

Baldocks Lane, Melton Mowbray £249,950

Be the first to view! This property is sure to attract strong interest and presents an excellent opportunity for first-time buyers, downsizers and families looking for a property offering extended accommodation in a sought after and highly regarded location to the south side of Melton Mowbray. This semi-detached home offers excellent accommodation throughout, comprising entrance hall, living room, kitchen/diner with a range of eye and base level units, gas hob and double oven. Access to the garden is provided from the kitchen/diner via French doors. To the first floor the property has been extended to offer four bedrooms, three of which are doubles, and a family bathroom with shower over bath, semi-pedestal sink basin and WC. Externally the property offers a low maintenance garden with lawned areas and raised planters, a garden shed and patio areas. There is also access via the garden into the single garage. To the front there is driveway parking for several vehicles and access to the single garage.