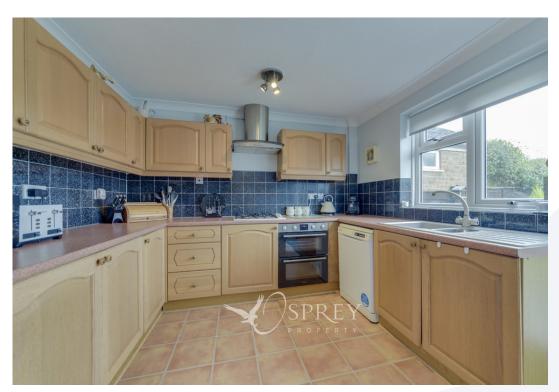

Baldocks Lane, Melton Mowbray £249,950

Be the first to view! This property is sure to attract strong interest and presents an excellent opportunity for first-time buyers, downsizers and families looking for a property offering extended accommodation in a sought after and highly regarded location to the south side of Melton Mowbray. This semi-detached home offers excellent accommodation throughout, comprising entrance hall, living room, kitchen/diner with a range of eye and base level units, gas hob and double oven. Access to the garden is provided from the kitchen/diner via French doors. To the first floor the property has been extended to offer four bedrooms, three of which are doubles, and a family bathroom with shower over bath, semi-pedestal sink basin and WC. Externally the property offers a low maintenance garden with lawned areas and raised planters, a garden shed and patio areas. There is also access via the garden into the single garage. To the front there is driveway parking for several vehicles and access to the single garage.