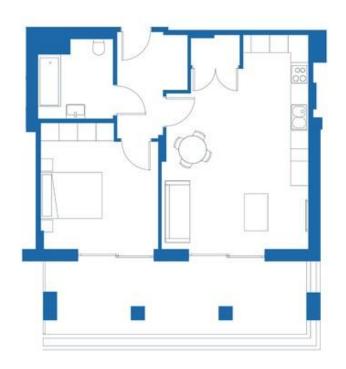

# FIAT 8 GROUND FLOOR 1 BEDROOM

# **GROSS INTERNAL AREA**

62 sqm / 665 sqft

## KITCHEN / LIVING

4.8m x 7.2m / 15.7ft x 23.5ft

#### BEDROOM 1

3.5m x 3.8m / 11.5ft x 12.5ft

# BATHROOM

2.6m x 2.5m / 8.5ft x 8.0ft

# **TERRACE**

2.2m x 8.6m / 7.2ft x 28.1ft

MONEY LAUNDERING REGULATIONS 2003: Intending purchasers will be asked to produce identification documentation at a later stage and we would ask for your co-operation in order that there will be no delay in agreeing the sale.