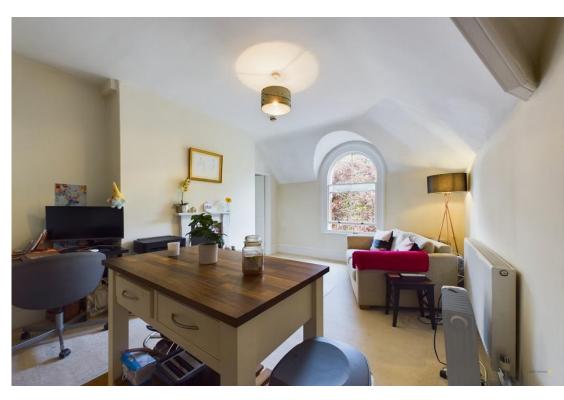

The front entrance door and impressive period surround leads into the communal hallway with Minton tiled flooring and staircase rising to the first floor & second floor landings.

The property offers communal entrance hall, open living/kitchen/dining area, double bedroom with two feature original arch windows to front and side aspects and cast iron fireplace, and a modern shower room with communal garden area and parking.