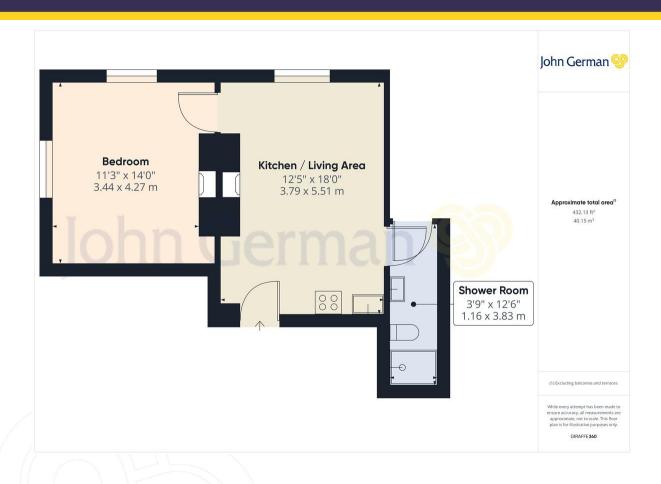

The front entrance door and impressive period surround leads into the communal hallway with Minton tiled flooring and staircase rising to the first floor & second floor landings.

The property offers communal entrance hall, open living/kitchen/dining area, double bedroom with two feature original arch windows to front and side aspects and cast iron fireplace, and a modern shower room with communal garden area and parking.