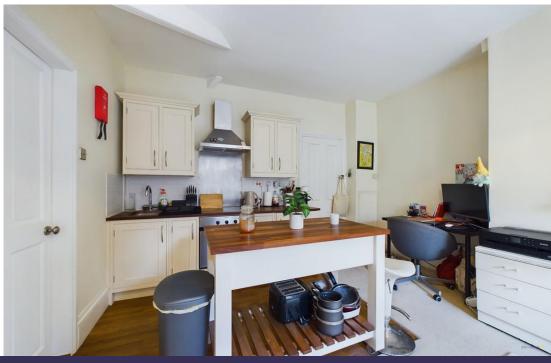

The front entrance door and impressive period surround leads into the communal hallway with Minton tiled flooring and staircase rising to the first floor & second floor landings.

The property offers communal entrance hall, open living/kitchen/dining area, double bedroom with two feature original arch windows to front and side aspects and cast iron fireplace, and a modern shower room with communal garden area and parking.