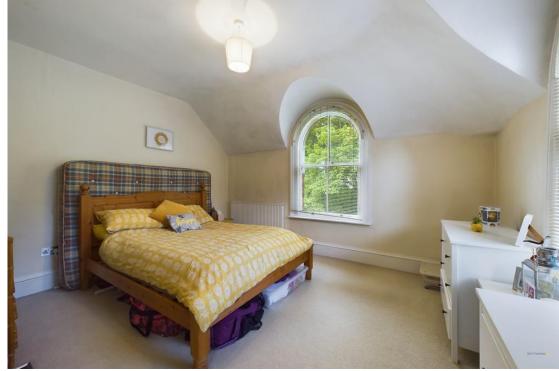

The front entrance door and impressive period surround leads into the communal hallway with Minton tiled flooring and staircase rising to the first floor & second floor landings.

The property offers communal entrance hall, open living/kitchen/dining area, double bedroom with two feature original arch windows to front and side aspects and cast iron fireplace, and a modern shower room with communal garden area and parking.