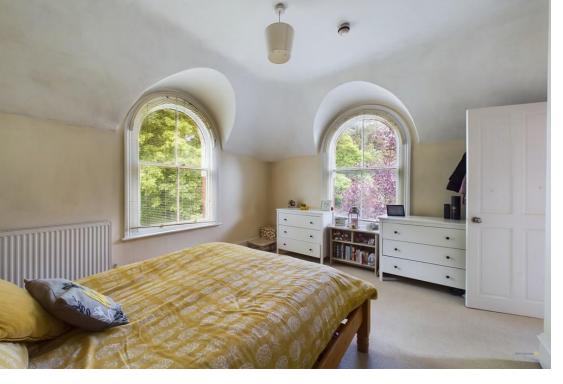

The front entrance door and impressive period surround leads into the communal hallway with Minton tiled flooring and staircase rising to the first floor & second floor landings.

The property offers communal entrance hall, open living/kitchen/dining area, double bedroom with two feature original arch windows to front and side aspects and cast iron fireplace, and a modern shower room with communal garden area and parking.