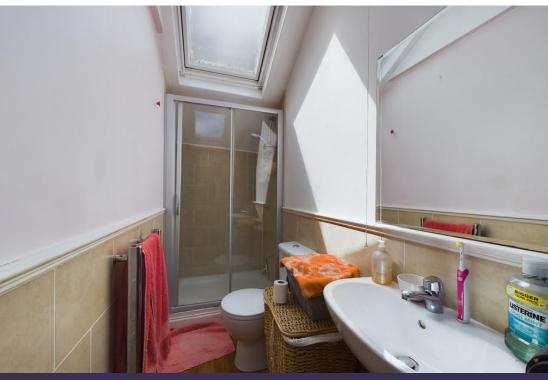

The front entrance door and impressive period surround leads into the communal hallway with Minton tiled flooring and staircase rising to the first floor & second floor landings.

The property offers communal entrance hall, open living/kitchen/dining area, double bedroom with two feature original arch windows to front and side aspects and cast iron fireplace, and a modern shower room with communal garden area and parking.