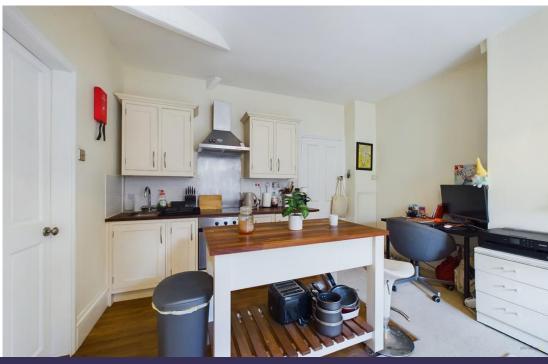

The front entrance door and impressive period surround leads into the communal hallway with Minton tiled flooring and staircase rising to the first floor & second floor landings.

The property offers communal entrance hall, open living/kitchen/dining area, double bedroom with two feature original arch windows to front and side aspects and cast iron fireplace, and a modern shower room with communal garden area and parking.