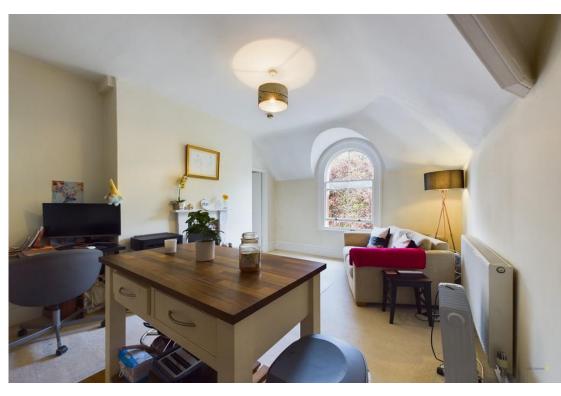

The front entrance door and impressive period surround leads into the communal hallway with Minton tiled flooring and staircase rising to the first floor & second floor landings.

The property offers communal entrance hall, open living/kitchen/dining area, double bedroom with two feature original arch windows to front and side aspects and cast iron fireplace, and a modern shower room with communal garden area and parking.