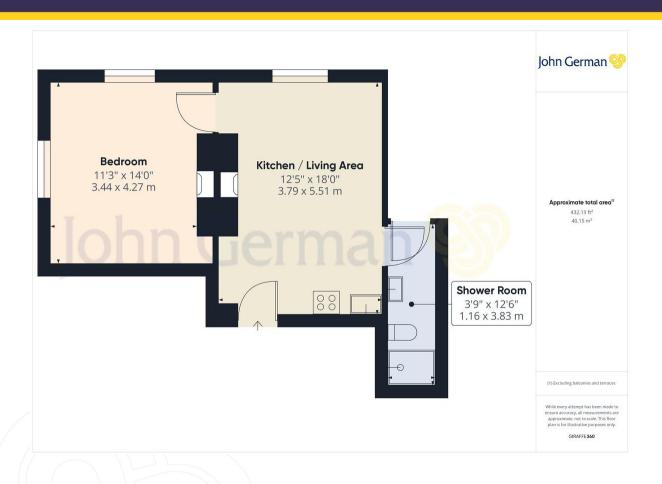

The front entrance door and impressive period surround leads into the communal hallway with Minton tiled flooring and staircase rising to the first floor & second floor landings.

The property offers communal entrance hall, open living/kitchen/dining area, double bedroom with two feature original arch windows to front and side aspects and cast iron fireplace, and a modern shower room with communal garden area and parking.