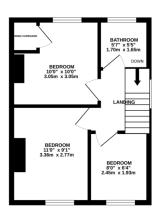

## Phillips George

GROUND FLOOR 337 sq.ft. (31.3 sq.m.) approx.

KITCHEMBREAKFAST ROOM
15% 910
4.79m x 3.00m

1ST FLOOR 319 sq.ft. (29.6 sq.m.) approx.

Whilst every attempt has been made to ensure the occuracy of the floorpian contained here, measuremen of doors, windows, rooms and any other items are approximate and no responsibility is taken for any entrolled consistence. This plant is for flustrative purposes only and should be used as such by any cospective purchaser. This services, systems and appliances shown have not been tested and no guarant as to their operations of the properties of the propertie