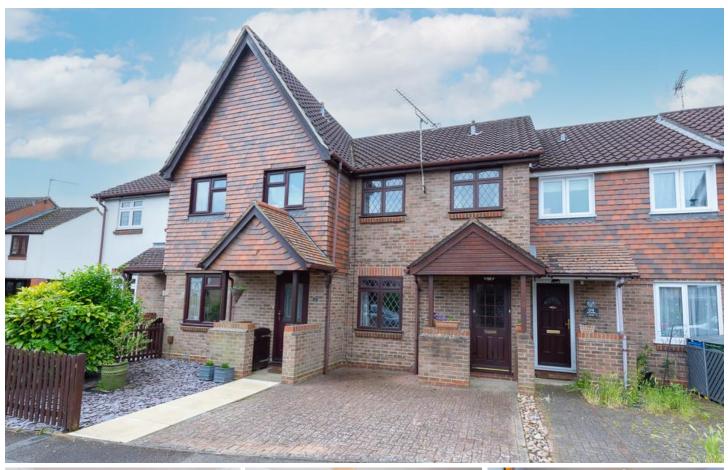

Stubbs Folly Sandhurst, GU47 oZB

£325,000

Kitchen/dining room

En suite shower room and bathroom

Two bedrooms

Low maintenance rear garden

Parking to the front

Convenient for College town and The Meadows

Countryside dose by

NO ONWARD CHAIN. A two bedroom terraced home which does require some updating but offers the incoming purchaser a living room and kitchen breakfast room as well as two bedrooms an an en suite shower room off the main bedroom with a separate bathroom as well. The property benefits from a low maintenance gravelled rear garden as well as parking to the front of the house. Conveniently located in this close in college town there are local shops and amenities nearby as well as a more comprehensive range of shops at The Meadows. The area is also blessed with attractive countryside close by at Shepherds Meadow and Sandhurst memorial park.