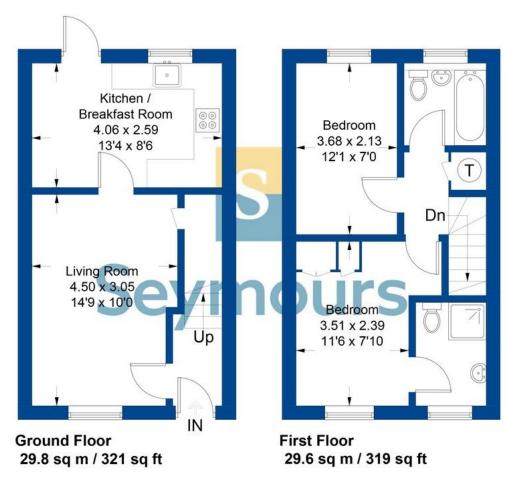

## **Stubbs Folly**

Approximate Gross Internal Area = 59.4 sq m / 640 sq ft

Illustration for identification purposes only, measurements are approximate, not to scale. FloorplansUsketch.com © 2024 (ID1094935)