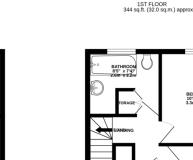

GROUND FLOOR 359 sq.ft. (33.4 sq.m.) approx.

BEDROOM 3 9'3" x 9'1" 2.8m x 2.8m

BEDROOM 1 10'9" x 9'0" 3.3m x 2.7m

BEDROOM 2 9'1" x 8'2" 2.8m x 2.5m

to ensure the accuracy of the other items are approximate an is for illustrative purposes