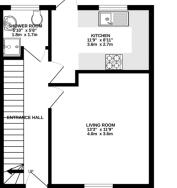

GROUND FLOOR 359 sq.ft. (33.4 sq.m.) approx.

BEDROOM 3 9'3" x 9'1" 2.8m x 2.8m

BEDROOM 1 10'9" x 9'0" 3.3m x 2.7m

BEDROOM 2 9'1" x 8'2" 2.8m x 2.5m

to ensure the accuracy of the other items are approximate an is for illustrative purposes