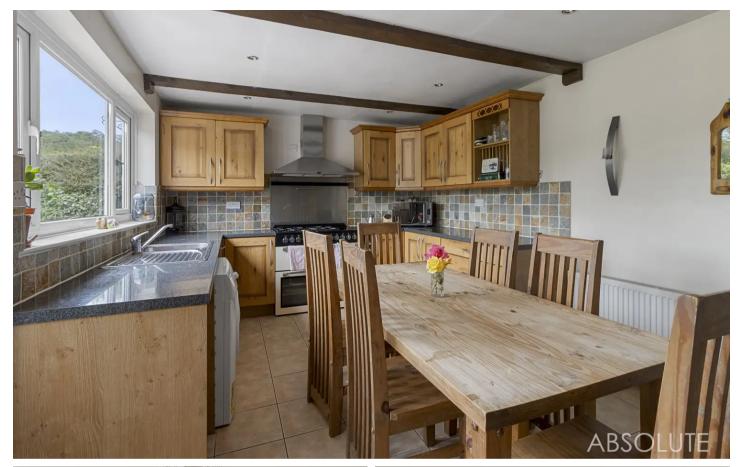

## **Borough Park Road**

Paignton,

Spacious 5-bed semi-detached house in convenient location. Features lounge with open fire, kitchen/dining room, en-suite, gas central heating, uPVC double glazing, rear garden, driveway, garage. Ideal for family living with easy access to amenities. Viewing recommended.

Council Tax band: D

Tenure: Freehold

EPC Energy Efficiency Rating: D

EPC Environmental Impact Rating: E

- Substantial semi-detached house
- 5 Bedrooms
- Spacious lounge with open fire
- Kitchen/dining room
- Attractive 4 piece en-suite bathroom with a separate bath and shower cubicle
- Additional family shower room
- Gas central heating & uPVC double glazing
- Rear patio and laid to lawn garden
- Driveway parking and a garage
- Convenient location close to shops, bus routes and schools