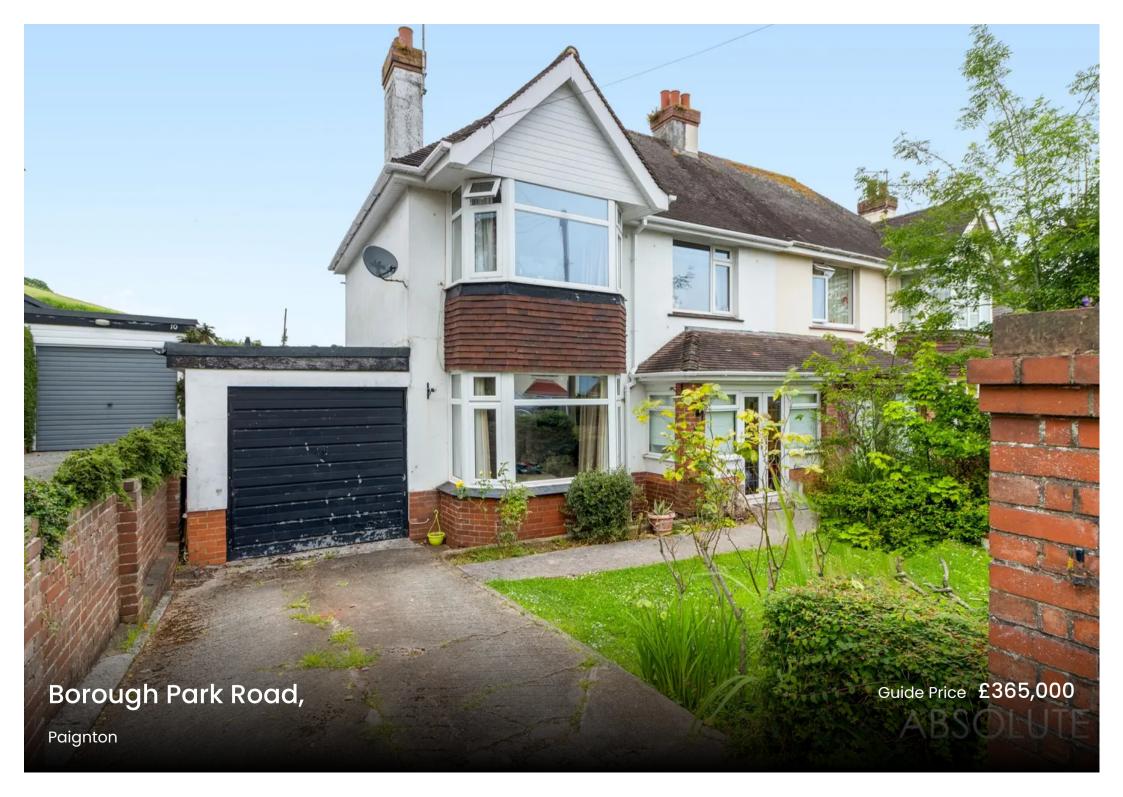

## **Borough Park Road**

Paignton,

Spacious 5-bed semi-detached house in convenient location. Features lounge with open fire, kitchen/dining room, en-suite, gas central heating, uPVC double glazing, rear garden, driveway, garage. Ideal for family living with easy access to amenities. Viewing recommended.

Council Tax band: D

Tenure: Freehold

EPC Energy Efficiency Rating: D

EPC Environmental Impact Rating: E

- Substantial semi-detached house
- 5 Bedrooms
- Spacious lounge with open fire
- Kitchen/dining room
- Attractive 4 piece en-suite bathroom with a separate bath and shower cubicle
- Additional family shower room
- Gas central heating & uPVC double glazing
- Rear patio and laid to lawn garden
- Driveway parking and a garage
- Convenient location close to shops, bus routes and schools