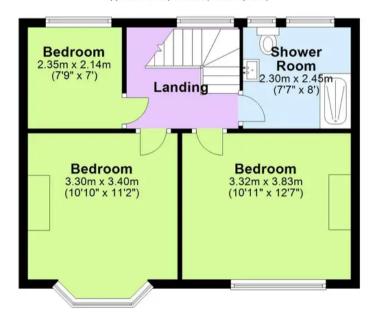

## First Floor

Approx. 42.2 sq. metres (454.6 sq. feet)

Total area: approx. 148.9 sq. metres (1602.6 sq. feet)