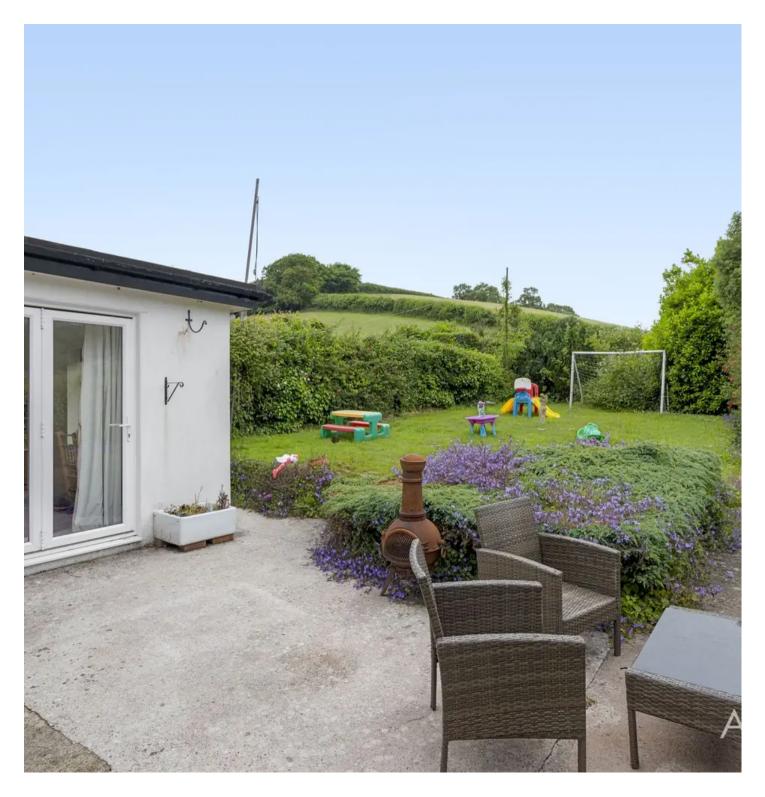

## **Borough Park Road**

Paignton,

Spacious 5-bed semi-detached house in convenient location. Features lounge with open fire, kitchen/dining room, en-suite, gas central heating, uPVC double glazing, rear garden, driveway, garage. Ideal for family living with easy access to amenities. Viewing recommended.

Council Tax band: D

Tenure: Freehold

EPC Energy Efficiency Rating: D

EPC Environmental Impact Rating: E

- Substantial semi-detached house
- 5 Bedrooms
- Spacious lounge with open fire
- Kitchen/dining room
- Attractive 4 piece en-suite bathroom with a separate bath and shower cubicle
- Additional family shower room
- Gas central heating & uPVC double glazing
- Rear patio and laid to lawn garden
- Driveway parking and a garage
- Convenient location close to shops, bus routes and schools

## **Borough Park Road**

Paignton,

The property is conveniently located close to local amenities including bus routes, supermarkets and schools. Paignton town centre is just under 2 miles away, with a large selection of shops, cafes and restaurants.