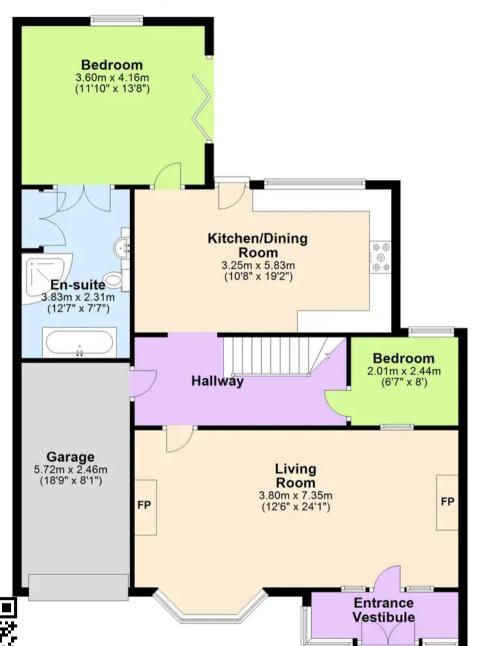

Spacious lounge with open fire
- Kitchen/dining room
- Attractive 4 piece en-suite bathroom with a separate bath and shower cubicle
- Additional family shower room
- Gas central heating & uPVC double glazing
- Rear patio and laid to lawn garden
- Driveway parking and a garage
- Convenient location close to shops, bus routes and schools

## **Borough Park Road**

Paignton,

The property is conveniently located close to local amenities including bus routes, supermarkets and schools. Paignton town centre is just under 2 miles away, with a large selection of shops, cafes and restaurants.



Absolute Sales & Lettings, 27 Hyde Road - TQ4 5BP 01803 890110

paignton@movewithabsolute.co.uk

http://www.movewithabsolute.co.uk







## **Ground Floor**

Approx. 106.7 sq. metres (1148.0 sq. feet)





## First Floor

Approx. 42.2 sq. metres (454.6 sq. feet)



Total area: approx. 148.9 sq. metres (1602.6 sq. feet)