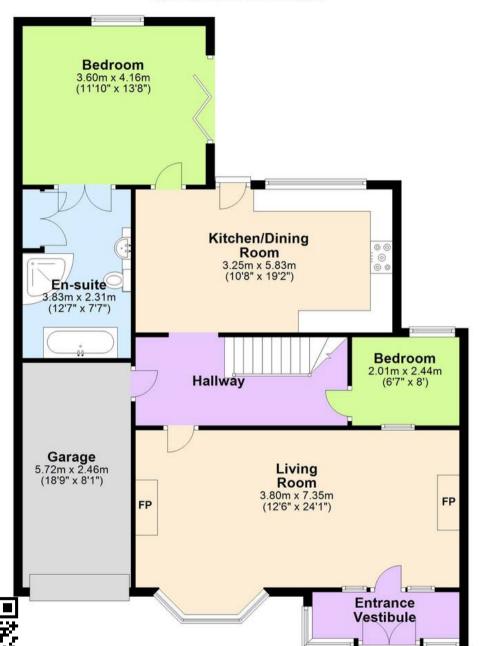

Spacious lounge with open fire
- Kitchen/dining room
- Attractive 4 piece en-suite bathroom with a separate bath and shower cubicle
- Additional family shower room
- Gas central heating & uPVC double glazing
- Rear patio and laid to lawn garden
- Driveway parking and a garage
- Convenient location close to shops, bus routes and schools

## **Borough Park Road**

Paignton,

The property is conveniently located close to local amenities including bus routes, supermarkets and schools. Paignton town centre is just under 2 miles away, with a large selection of shops, cafes and restaurants.



Absolute Sales & Lettings, 27 Hyde Road - TQ4 5BP 01803 890110

paignton@movewithabsolute.co.uk

http://www.movewithabsolute.co.uk







## **Ground Floor**

Approx. 106.7 sq. metres (1148.0 sq. feet)





## First Floor

Approx. 42.2 sq. metres (454.6 sq. feet)



Total area: approx. 148.9 sq. metres (1602.6 sq. feet)