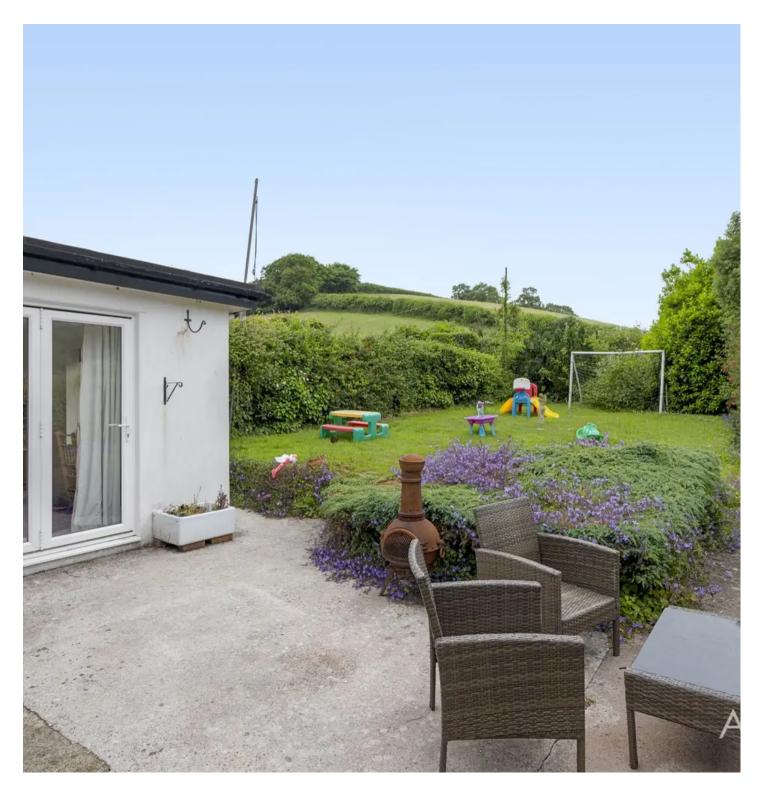

Council Tax band: D

Tenure: Freehold

EPC Energy Efficiency Rating: D

EPC Environmental Impact Rating: E

- Substantial semi-detached house
- 5 Bedrooms
- Spacious lounge with open fire
- Kitchen/dining room
- Attractive 4 piece en-suite bathroom with a separate bath and shower cubicle
- Additional family shower room
- Gas central heating & uPVC double glazing
- Rear patio and laid to lawn garden
- Driveway parking and a garage
- Convenient location close to shops, bus routes and schools