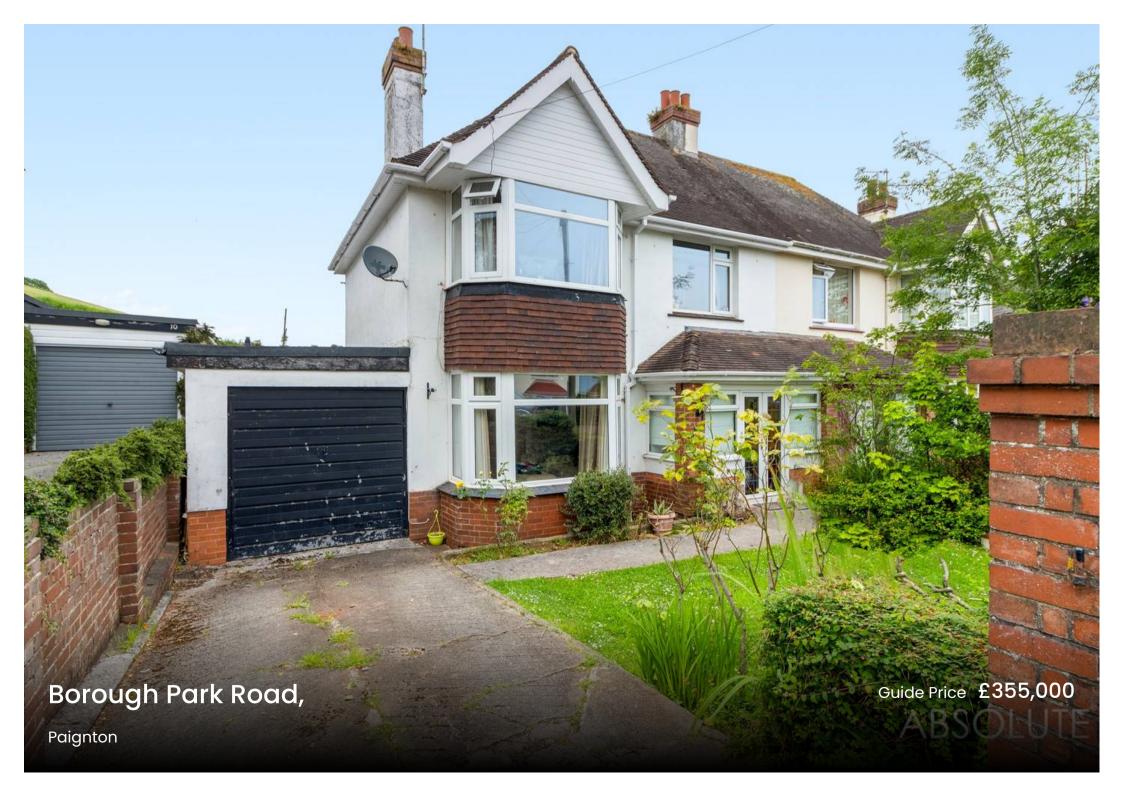

## **Borough Park Road**

Paignton,

Spacious 5-bed semi-detached house in convenient location. Features lounge with open fire, kitchen/dining room, en-suite, gas central heating, uPVC double glazing, rear garden, driveway, garage. Ideal for family living with easy access to amenities. Viewing recommended.

Council Tax band: D

Tenure: Freehold

EPC Energy Efficiency Rating: D

EPC Environmental Impact Rating: E

- Substantial semi-detached house
- 5 Bedrooms
- Spacious lounge with open fire
- Kitchen/dining room
- Attractive 4 piece en-suite bathroom with a separate bath and shower cubicle
- Additional family shower room
- Gas central heating & uPVC double glazing
- Rear patio and laid to lawn garden
- Driveway parking and a garage
- Convenient location close to shops, bus routes and schools