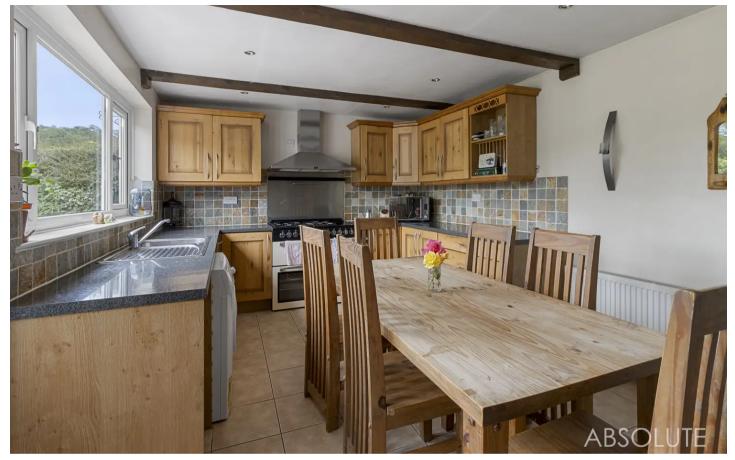

Council Tax band: D

Tenure: Freehold

EPC Energy Efficiency Rating: D

EPC Environmental Impact Rating: E

- Substantial semi-detached house
- 5 Bedrooms
- Spacious lounge with open fire
- Kitchen/dining room
- Attractive 4 piece en-suite bathroom with a separate bath and shower cubicle
- Additional family shower room
- Gas central heating & uPVC double glazing
- Rear patio and laid to lawn garden
- Driveway parking and a garage
- Convenient location close to shops, bus routes and schools