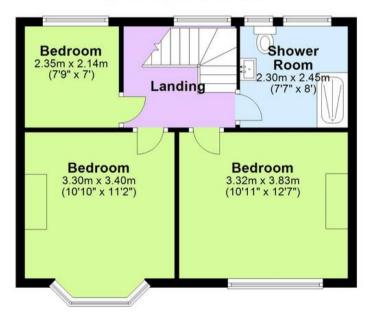

## First Floor

Approx. 42.2 sq. metres (454.6 sq. feet)

Total area: approx. 148.9 sq. metres (1602.6 sq. feet)