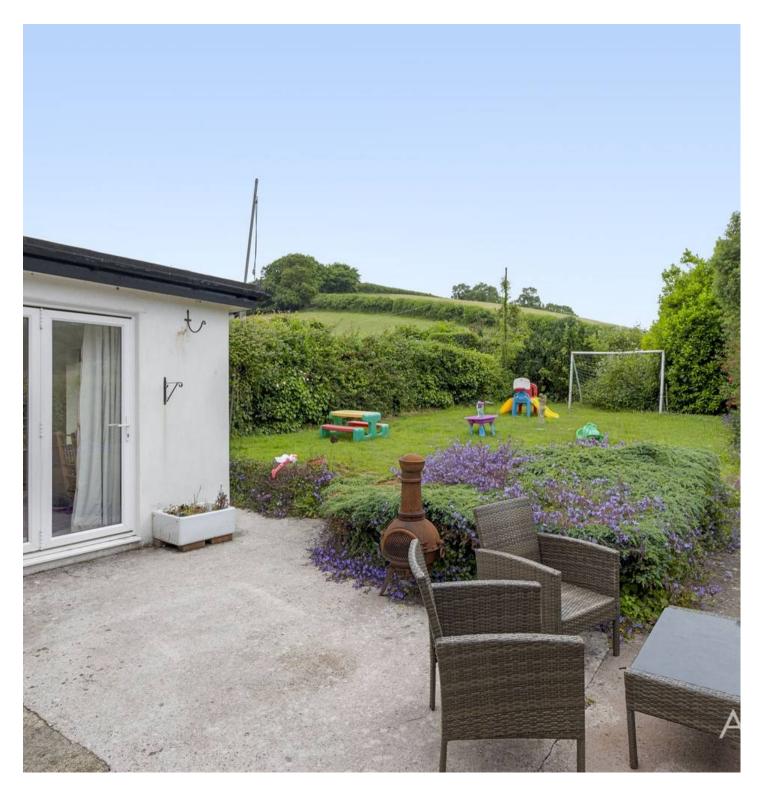

### **Borough Park Road**

Paignton,

Spacious 5-bed semi-detached house in convenient location. Features lounge with open fire, kitchen/dining room, en-suite, gas central heating, uPVC double glazing, rear garden, driveway, garage. Ideal for family living with easy access to amenities. Viewing recommended.

Council Tax band: D

Tenure: Freehold

EPC Energy Efficiency Rating: D

EPC Environmental Impact Rating: E

- Substantial semi-detached house
- 5 Bedrooms
- Spacious lounge with open fire
- Kitchen/dining room
- Attractive 4 piece en-suite bathroom with a separate bath and shower cubicle
- Additional family shower room
- Gas central heating & uPVC double glazing
- Rear patio and laid to lawn garden
- Driveway parking and a garage
- Convenient location close to shops, bus routes and schools