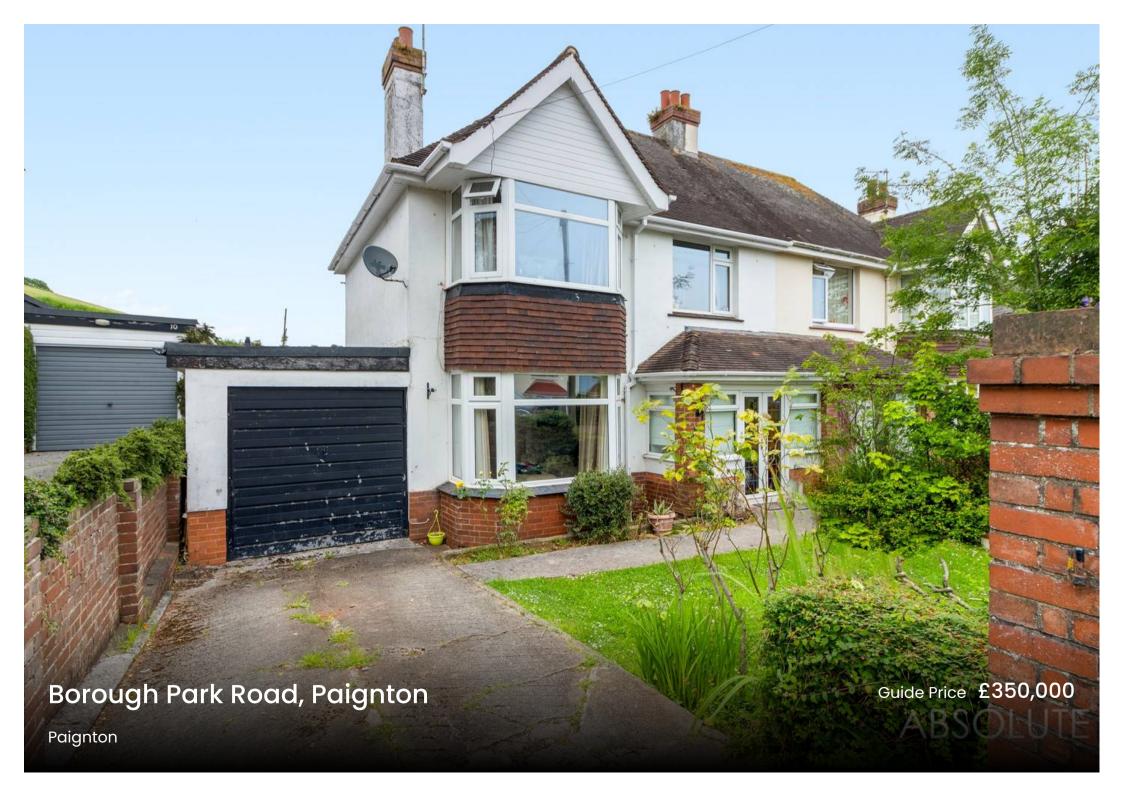

### **Borough Park Road**

Paignton,

Spacious 5-bed semi-detached house in convenient location. Features lounge with open fire, kitchen/dining room, en-suite, gas central heating, uPVC double glazing, rear garden, driveway, garage. Ideal for family living with easy access to amenities. Viewing recommended.

Council Tax band: D

Tenure: Freehold

EPC Energy Efficiency Rating: D

EPC Environmental Impact Rating: E

- Substantial semi-detached house
- 5 Bedrooms
- Spacious lounge with open fire
- Kitchen/dining room
- Attractive 4 piece en-suite bathroom with a separate bath and shower cubicle
- Additional family shower room
- Gas central heating & uPVC double glazing
- Rear patio and laid to lawn garden
- Driveway parking and a garage
- Convenient location close to shops, bus routes and schools