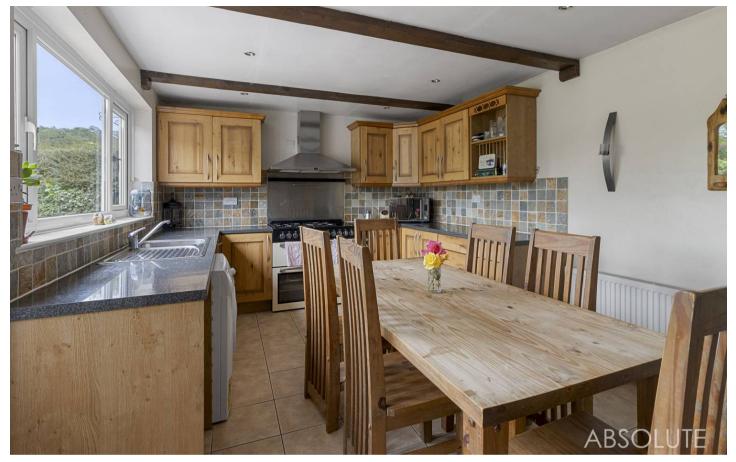

Council Tax band: D

Tenure: Freehold

EPC Energy Efficiency Rating: D

EPC Environmental Impact Rating: E

- Substantial semi-detached house
- 5 Bedrooms
- Spacious lounge with open fire
- Kitchen/dining room
- Attractive 4 piece en-suite bathroom with a separate bath and shower cubicle
- Additional family shower room
- Gas central heating & uPVC double glazing
- Rear patio and laid to lawn garden
- Driveway parking and a garage
- Convenient location close to shops, bus routes and schools