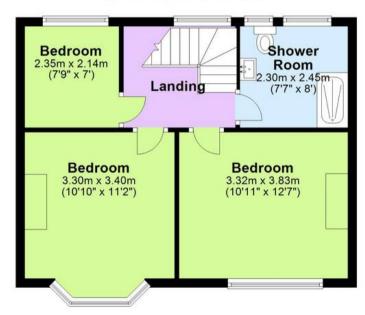

### First Floor

Approx. 42.2 sq. metres (454.6 sq. feet)

Total area: approx. 148.9 sq. metres (1602.6 sq. feet)