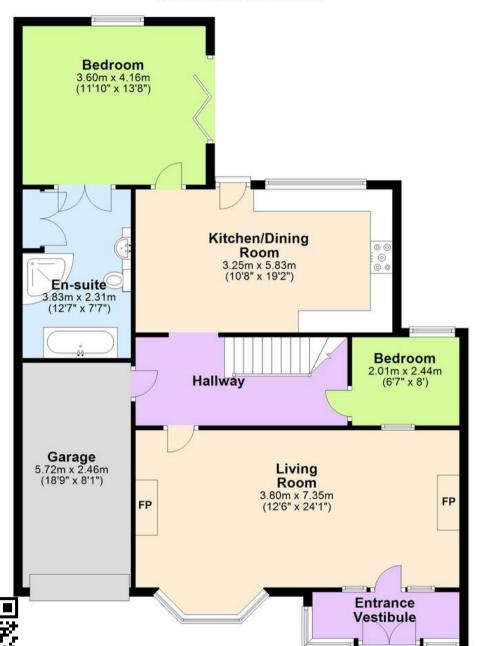

re
- Kitchen/dining room
- Attractive 4 piece en-suite bathroom with a separate bath and shower cubicle
- Additional family shower room
- Gas central heating & uPVC double glazing
- Rear patio and laid to lawn garden
- Driveway parking and a garage
- Convenient location close to shops, bus routes and schools

# **Borough Park Road**

Paignton,

The property is conveniently located close to local amenities including bus routes, supermarkets and schools. Paignton town centre is just under 2 miles away, with a large selection of shops, cafes and restaurants.

## Absolute Sales & Lettings

Absolute Sales & Lettings, 27 Hyde Road - TQ4 5BP 01803 890110

paignton@movewithabsolute.co.uk

http://www.movewithabsolute.co.uk







#### **Ground Floor**

Approx. 106.7 sq. metres (1148.0 sq. feet)





### First Floor

Approx. 42.2 sq. metres (454.6 sq. feet)



Total area: approx. 148.9 sq. metres (1602.6 sq. feet)