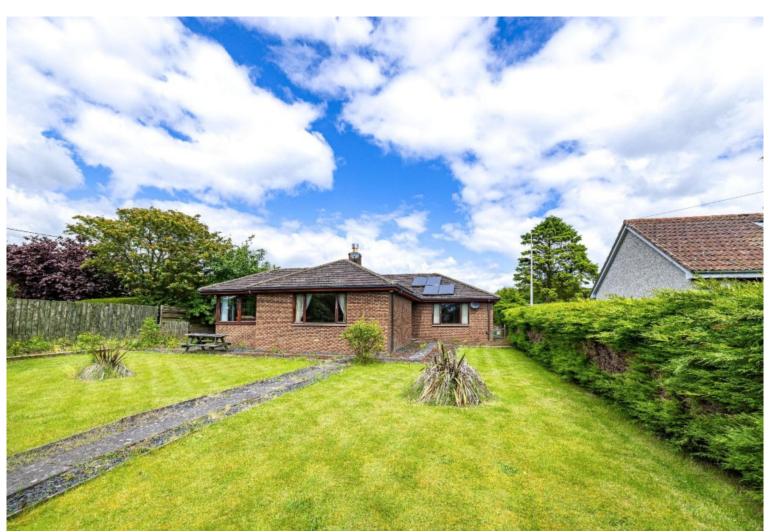

## Kirklea, Church Hill, Greenlaw, Duns, TD10 6YG

Guide Price £340,000

Kirklea is an attractive detached bungalow, enjoying a lovely quiet setting in a highly convenient location, within a short walk of all the good facilities on offer within Greenlaw. The property would perfectly suit those searching for a property on which they can make their own mark. Although it has been well maintained by the previous owner, there is a degree of modernisation required. Internally, the layout is comfortably proportioned, featuring a lounge, conservatory, kitchen/family room, utility room, master bedroom with en-suite, three further bedrooms and a family bathroom. Externally there are generous sized gardens surrounding the property, with a double garage and workshop. Early viewing highly recommended.

LPG Heating Double Glazing

Surrounding Gardens Driveway Double Garage Workshop