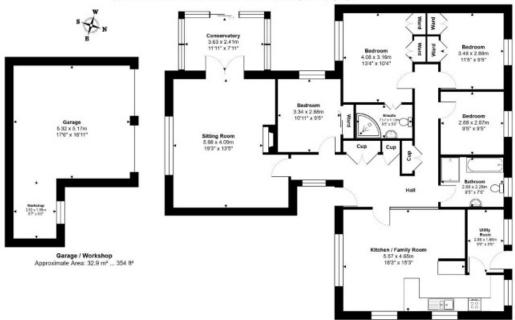

#### Kirklea, Church Hill, Greenlaw, TD10 6YG

Whiled every alternpt has been made to ensure the accuracy of the floor plan contained here, measurements of doors, windows, rooms and any other items are approximate and ne responsibility is basen for any enter, ornisolate mediument. This plan is for illustrative purposes only and should be used as each by any prospective purchaser or known. The services, systems and applications shown have not been boiled and see guirantee as to their operativity or officiency can be given