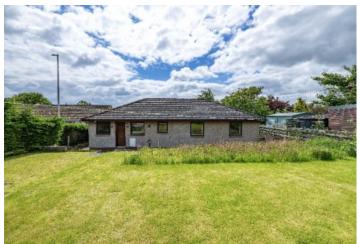

## Kirklea, Church Hill, Greenlaw, Duns, TD10 6YG

Guide Price £340,000

Kirklea is an attractive detached bungalow, enjoying a lovely quiet setting in a highly convenient location, within a short walk of all the good facilities on offer within Greenlaw. The property would perfectly suit those searching for a property on which they can make their own mark. Although it has been well maintained by the previous owner, there is a degree of modernisation required. Internally, the layout is comfortably proportioned, featuring a lounge, conservatory, kitchen/family room, utility room, master bedroom with en-suite, three further bedrooms and a family bathroom. Externally there are generous sized gardens surrounding the property, with a double garage and workshop. Early viewing highly recommended.

LPG Heating Double Glazing

Surrounding Gardens Driveway Double Garage Workshop