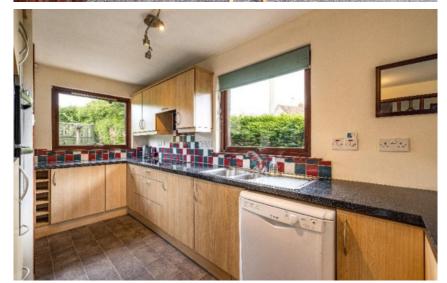

## Kirklea, Church Hill, Greenlaw, Duns, TD10 6YG

Guide Price £340,000

Kirklea is an attractive detached bungalow, enjoying a lovely quiet setting in a highly convenient location, within a short walk of all the good facilities on offer within Greenlaw. The property would perfectly suit those searching for a property on which they can make their own mark. Although it has been well maintained by the previous owner, there is a degree of modernisation required. Internally, the layout is comfortably proportioned, featuring a lounge, conservatory, kitchen/family room, utility room, master bedroom with en-suite, three further bedrooms and a family bathroom. Externally there are generous sized gardens surrounding the property, with a double garage and workshop. Early viewing highly recommended.

# Kirklea, Church Hill, Greenlaw, Duns, TD10 6YG

Guide Price £340,000

Entrance Hallway
Lounge
Conservatory
Kitchen / Family Room
Utility Room
Family Bathroom
Master Bedroom with En-Suite
Three Further Bedrooms