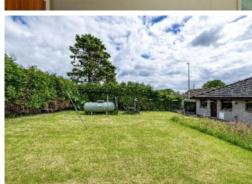

## Kirklea, Church Hill, Greenlaw, Duns, TD10 6YG

Guide Price £340,000

Kirklea is an attractive detached bungalow, enjoying a lovely quiet setting in a highly convenient location, within a short walk of all the good facilities on offer within Greenlaw. The property would perfectly suit those searching for a property on which they can make their own mark. Although it has been well maintained by the previous owner, there is a degree of modernisation required. Internally, the layout is comfortably proportioned, featuring a lounge, conservatory, kitchen/family room, utility room, master bedroom with en-suite, three further bedrooms and a family bathroom. Externally there are generous sized gardens surrounding the property, with a double garage and workshop. Early viewing highly recommended.

LPG Heating Double Glazing

Surrounding Gardens Driveway Double Garage Workshop