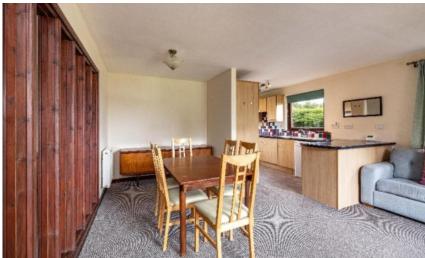

## Kirklea, Church Hill, Greenlaw, Duns, TD10 6YG

Guide Price £340,000

Kirklea is an attractive detached bungalow, enjoying a lovely quiet setting in a highly convenient location, within a short walk of all the good facilities on offer within Greenlaw. The property would perfectly suit those searching for a property on which they can make their own mark. Although it has been well maintained by the previous owner, there is a degree of modernisation required. Internally, the layout is comfortably proportioned, featuring a lounge, conservatory, kitchen/family room, utility room, master bedroom with en-suite, three further bedrooms and a family bathroom. Externally there are generous sized gardens surrounding the property, with a double garage and workshop. Early viewing highly recommended.

# Kirklea, Church Hill, Greenlaw, Duns, TD10 6YG

Guide Price £340,000

Entrance Hallway
Lounge
Conservatory
Kitchen / Family Room
Utility Room
Family Bathroom
Master Bedroom with En-Suite
Three Further Bedrooms