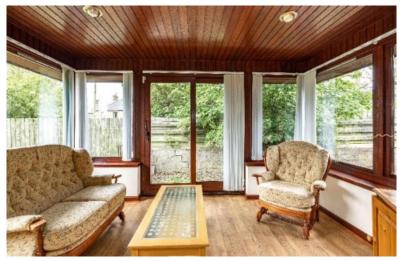

## Kirklea, Church Hill, Greenlaw, Duns, TD10 6YG

Guide Price £340,000

Kirklea is an attractive detached bungalow, enjoying a lovely quiet setting in a highly convenient location, within a short walk of all the good facilities on offer within Greenlaw. The property would perfectly suit those searching for a property on which they can make their own mark. Although it has been well maintained by the previous owner, there is a degree of modernisation required. Internally, the layout is comfortably proportioned, featuring a lounge, conservatory, kitchen/family room, utility room, master bedroom with en-suite, three further bedrooms and a family bathroom. Externally there are generous sized gardens surrounding the property, with a double garage and workshop. Early viewing highly recommended.

# Kirklea, Church Hill, Greenlaw, Duns, TD10 6YG

Guide Price £340,000

Entrance Hallway
Lounge
Conservatory
Kitchen / Family Room
Utility Room
Family Bathroom
Master Bedroom with En-Suite
Three Further Bedrooms