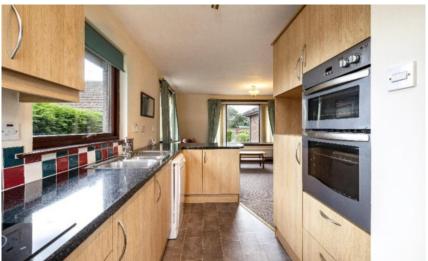

## Kirklea, Church Hill, Greenlaw, Duns, TD10 6YG

Guide Price £340,000

Kirklea is an attractive detached bungalow, enjoying a lovely quiet setting in a highly convenient location, within a short walk of all the good facilities on offer within Greenlaw. The property would perfectly suit those searching for a property on which they can make their own mark. Although it has been well maintained by the previous owner, there is a degree of modernisation required. Internally, the layout is comfortably proportioned, featuring a lounge, conservatory, kitchen/family room, utility room, master bedroom with en-suite, three further bedrooms and a family bathroom. Externally there are generous sized gardens surrounding the property, with a double garage and workshop. Early viewing highly recommended.

# Kirklea, Church Hill, Greenlaw, Duns, TD10 6YG

Guide Price £340,000

Entrance Hallway
Lounge
Conservatory
Kitchen / Family Room
Utility Room
Family Bathroom
Master Bedroom with En-Suite
Three Further Bedrooms