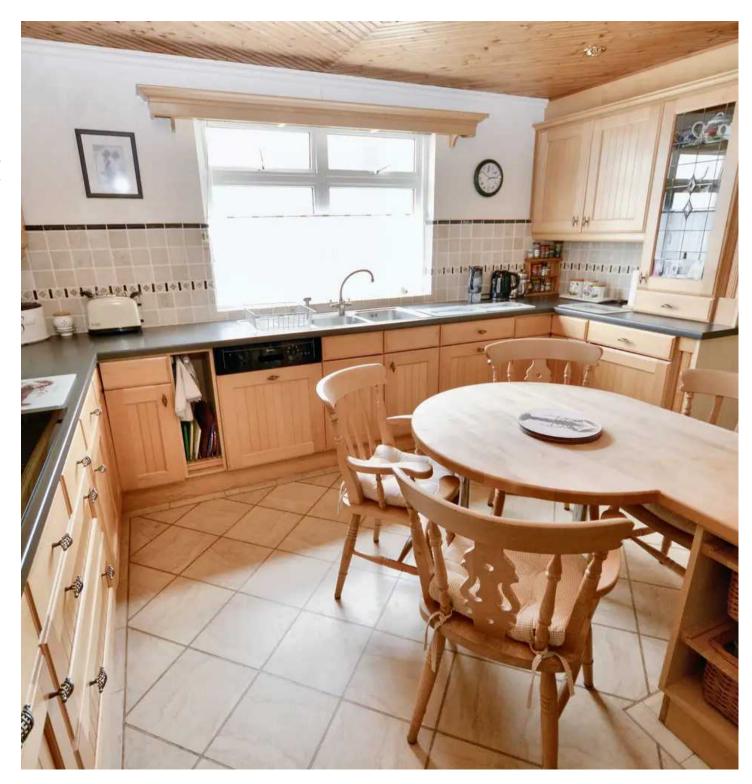

#### Living

Entrance hall with door to utility and garage. Through to main reception rooms. Living room with non functional fireplace and fitted bookshelves leading to small snug. Dining room with tiled floor and window to rear. Fitted kitchen with integrated appliances including induction hob, extractor, oven, microwave - not currently working - and fridge. Breakfast bar and window to rear. Sunroom with sliding doors to patio. Two further reception rooms downstairs - one with low ceiling - could operate as media / cinema room, hobbyists haven and/or playroom.