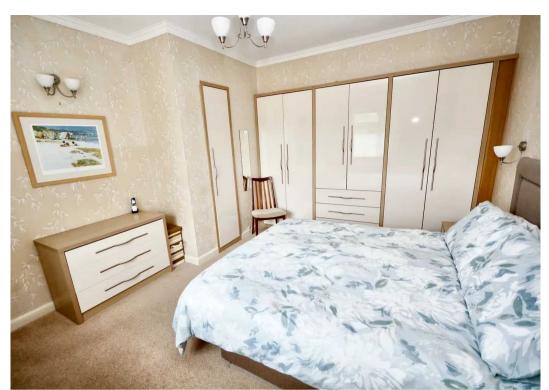

#### Sleeping

Main bedroom with fitted wardrobes and cupboards on three walls. Window to front. Second bedroom with basin in cabinet and fitted wardrobe. Two further bedrooms both with sinks in cabinets and fitted wardrobes. Shower room on ground floor level with large walk in shower, wash hand basin and WC. Fully tiled walls. Second shower room on lower level comprising shower, basin and WC.