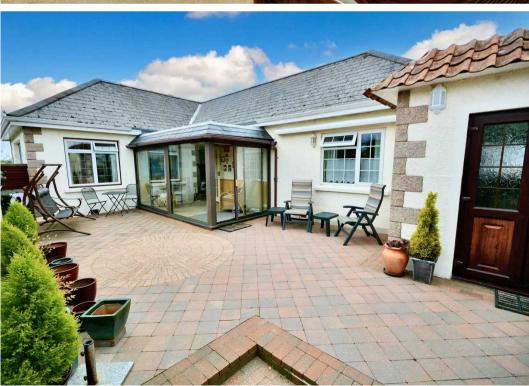

#### Outside

Sunny, enclosed patio to front accessed from the sunroom. Paved area to rear. Parking for four vehicles in garage plus two to front.

#### Garaging

Large building - totalling 1,000 square feet - accessed by four garage doors to the front and doorway to the rear. High ceiling and workshop to rear.