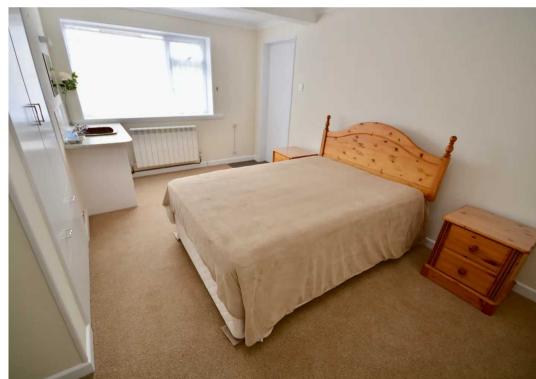

#### Sleeping

Main bedroom with fitted wardrobes and cupboards on three walls. Window to front. Second bedroom with basin in cabinet and fitted wardrobe. Two further bedrooms both with sinks in cabinets and fitted wardrobes. Shower room on ground floor level with large walk in shower, wash hand basin and WC. Fully tiled walls. Second shower room on lower level comprising shower, basin and WC.