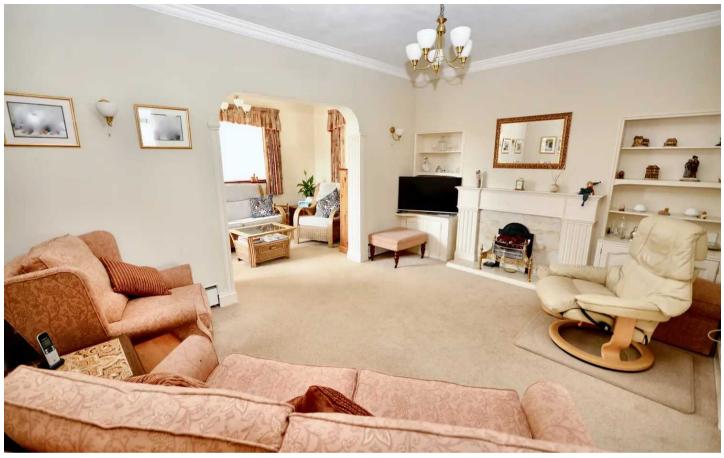

#### Living

Entrance hall with door to utility and garage. Through to main reception rooms. Living room with non functional fireplace and fitted bookshelves leading to small snug. Dining room with tiled floor and window to rear. Fitted kitchen with integrated appliances including induction hob, extractor, oven, microwave - not currently working - and fridge. Breakfast bar and window to rear. Sunroom with sliding doors to patio. Two further reception rooms downstairs - one with low ceiling - could operate as media / cinema room, hobbyists haven and/or playroom.