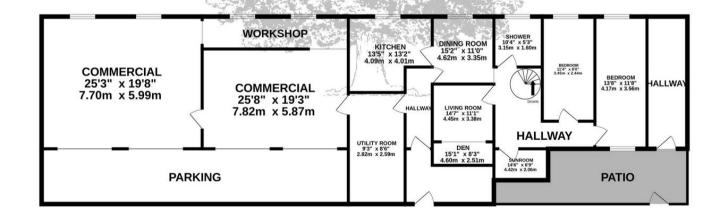

### Corisanne La Route De Maufant

Rare opportunity to purchase a residential house with attached 1,000 square foot garage unit.

The main house comprises living room, dining room, separate eat-in kitchen, utility, sun room, two bedrooms and shower room at ground floor level and two further bedrooms plus two more reception rooms and hallway downstairs.

#### Living

Entrance hall with door to utility and garage. Through to main reception rooms. Living room with non functional fireplace and fitted bookshelves leading to small snug. Dining room with tiled floor and window to rear. Fitted kitchen with integrated appliances including induction hob, extractor, oven, microwave - not currently working - and fridge. Breakfast bar and window to rear. Sunroom with sliding doors to patio. Two further reception rooms downstairs - one with low ceiling - could operate as media / cinema room, hobbyists haven and/or playroom.

#### Outside

Sunny, enclosed patio to front accessed from the sunroom. Paved area to rear. Parking for four vehicles in garage plus two to front.

#### Garaging

Large building - totalling 1,000 square feet - accessed by four garage doors to the front and doorway to the rear. High ceiling and workshop to rear.