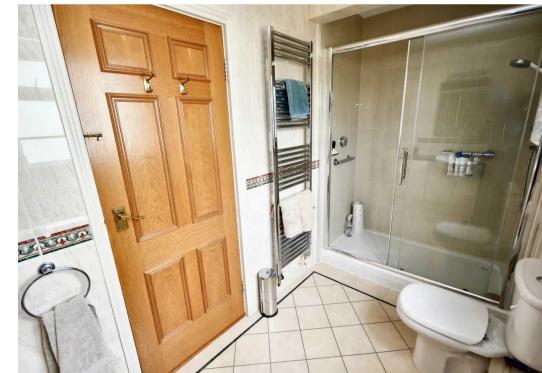

#### Sleeping

Main bedroom with fitted wardrobes and cupboards on three walls. Window to front. Second bedroom with basin in cabinet and fitted wardrobe. Two further bedrooms both with sinks in cabinets and fitted wardrobes. Shower room on ground floor level with large walk in shower, wash hand basin and WC. Fully tiled walls. Second shower room on lower level comprising shower, basin and WC.