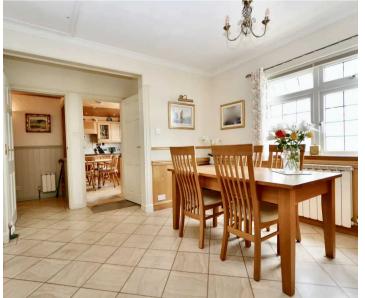

#### Living

Entrance hall with door to utility and garage. Through to main reception rooms. Living room with non functional fireplace and fitted bookshelves leading to small snug. Dining room with tiled floor and window to rear. Fitted kitchen with integrated appliances including induction hob, extractor, oven, microwave - not currently working - and fridge. Breakfast bar and window to rear. Sunroom with sliding doors to patio. Two further reception rooms downstairs - one with low ceiling - could operate as media / cinema room, hobbyists haven and/or playroom.