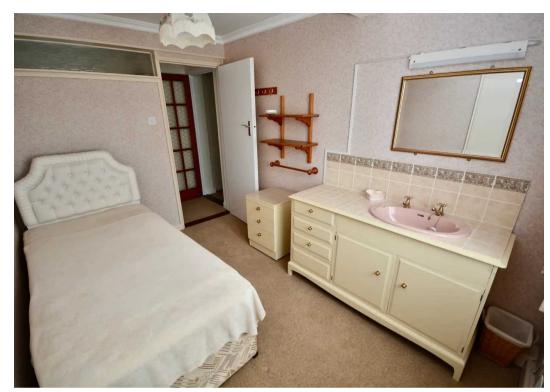

#### Sleeping

Main bedroom with fitted wardrobes and cupboards on three walls. Window to front. Second bedroom with basin in cabinet and fitted wardrobe. Two further bedrooms both with sinks in cabinets and fitted wardrobes. Shower room on ground floor level with large walk in shower, wash hand basin and WC. Fully tiled walls. Second shower room on lower level comprising shower, basin and WC.