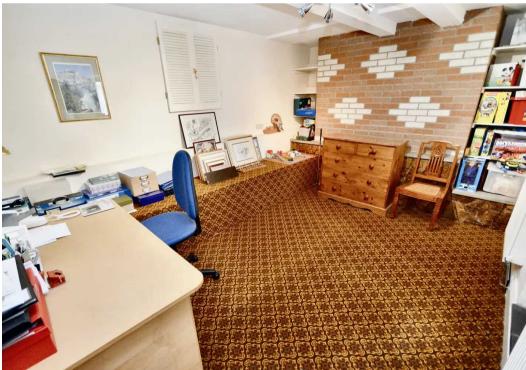

#### Living

Entrance hall with door to utility and garage. Through to main reception rooms. Living room with non functional fireplace and fitted bookshelves leading to small snug. Dining room with tiled floor and window to rear. Fitted kitchen with integrated appliances including induction hob, extractor, oven, microwave - not currently working - and fridge. Breakfast bar and window to rear. Sunroom with sliding doors to patio. Two further reception rooms downstairs - one with low ceiling - could operate as media / cinema room, hobbyists haven and/or playroom.