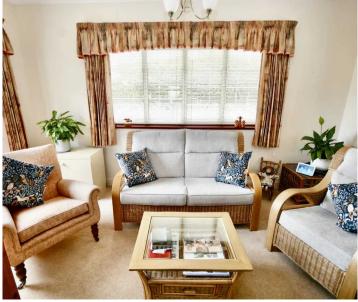

#### Living

Entrance hall with door to utility and garage. Through to main reception rooms. Living room with non functional fireplace and fitted bookshelves leading to small snug. Dining room with tiled floor and window to rear. Fitted kitchen with integrated appliances including induction hob, extractor, oven, microwave - not currently working - and fridge. Breakfast bar and window to rear. Sunroom with sliding doors to patio. Two further reception rooms downstairs - one with low ceiling - could operate as media / cinema room, hobbyists haven and/or playroom.