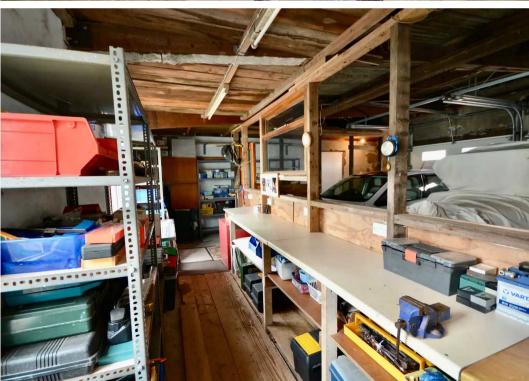

The integral garage has four garage doors to the front including a raised doorway large enough for access by a tall vehicle or boat. To the rear of the garaging is a workshop and small office.

This valuable opportunity has to be seen to be fully appreciated. To book your viewing contact Broadlands the owners sole agents today.

#### Garaging

Large building - totalling 1,000 square feet - accessed by four garage doors to the front and doorway to the rear. High ceiling and workshop to rear.