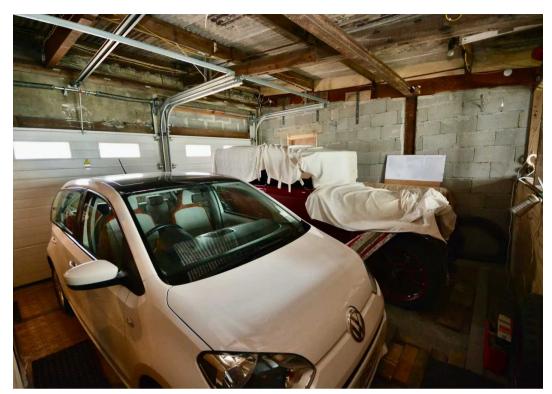

The integral garage has four garage doors to the front including a raised doorway large enough for access by a tall vehicle or boat. To the rear of the garaging is a workshop and small office.

This valuable opportunity has to be seen to be fully appreciated. To book your viewing contact Broadlands the owners sole agents today.

#### Garaging

Large building - totalling 1,000 square feet - accessed by four garage doors to the front and doorway to the rear. High ceiling and workshop to rear.