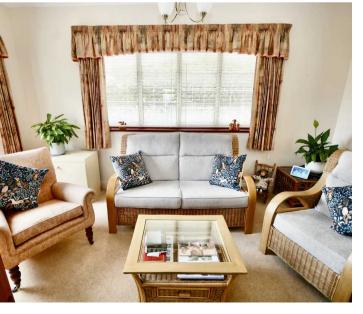

#### Living

Entrance hall with door to utility and garage. Through to main reception rooms. Living room with non functional fireplace and fitted bookshelves leading to small snug. Dining room with tiled floor and window to rear. Fitted kitchen with integrated appliances including induction hob, extractor, oven, microwave - not currently working - and fridge. Breakfast bar and window to rear. Sunroom with sliding doors to patio. Two further reception rooms downstairs - one with low ceiling - could operate as media / cinema room, hobbyists haven and/or playroom.