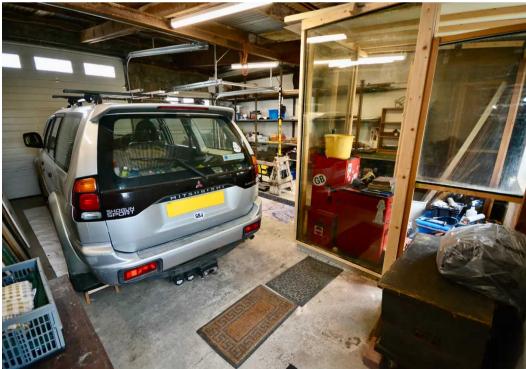

The integral garage has four garage doors to the front including a raised doorway large enough for access by a tall vehicle or boat. To the rear of the garaging is a workshop and small office.

This valuable opportunity has to be seen to be fully appreciated. To book your viewing contact Broadlands the owners sole agents today.

#### Garaging

Large building - totalling 1,000 square feet - accessed by four garage doors to the front and doorway to the rear. High ceiling and workshop to rear.