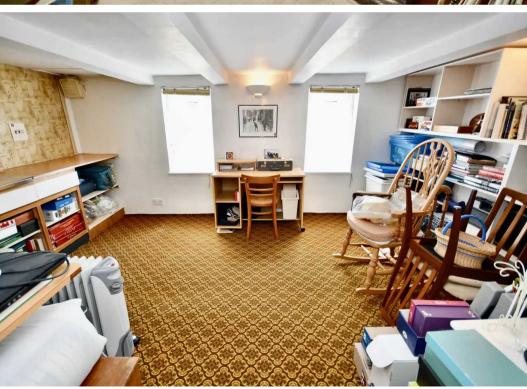

#### Living

Entrance hall with door to utility and garage. Through to main reception rooms. Living room with non functional fireplace and fitted bookshelves leading to small snug. Dining room with tiled floor and window to rear. Fitted kitchen with integrated appliances including induction hob, extractor, oven, microwave - not currently working - and fridge. Breakfast bar and window to rear. Sunroom with sliding doors to patio. Two further reception rooms downstairs - one with low ceiling - could operate as media / cinema room, hobbyists haven and/or playroom.