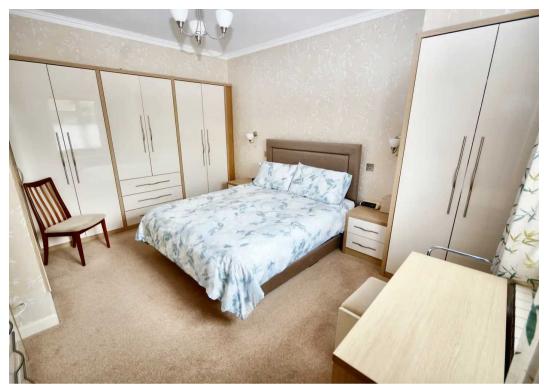

#### Sleeping

Main bedroom with fitted wardrobes and cupboards on three walls. Window to front. Second bedroom with basin in cabinet and fitted wardrobe. Two further bedrooms both with sinks in cabinets and fitted wardrobes. Shower room on ground floor level with large walk in shower, wash hand basin and WC. Fully tiled walls. Second shower room on lower level comprising shower, basin and WC.