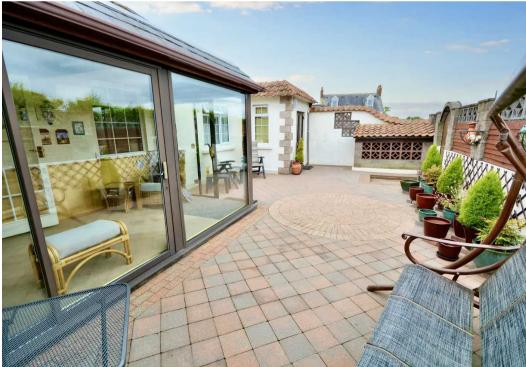

#### Outside

Sunny, enclosed patio to front accessed from the sunroom. Paved area to rear. Parking for four vehicles in garage plus two to front.