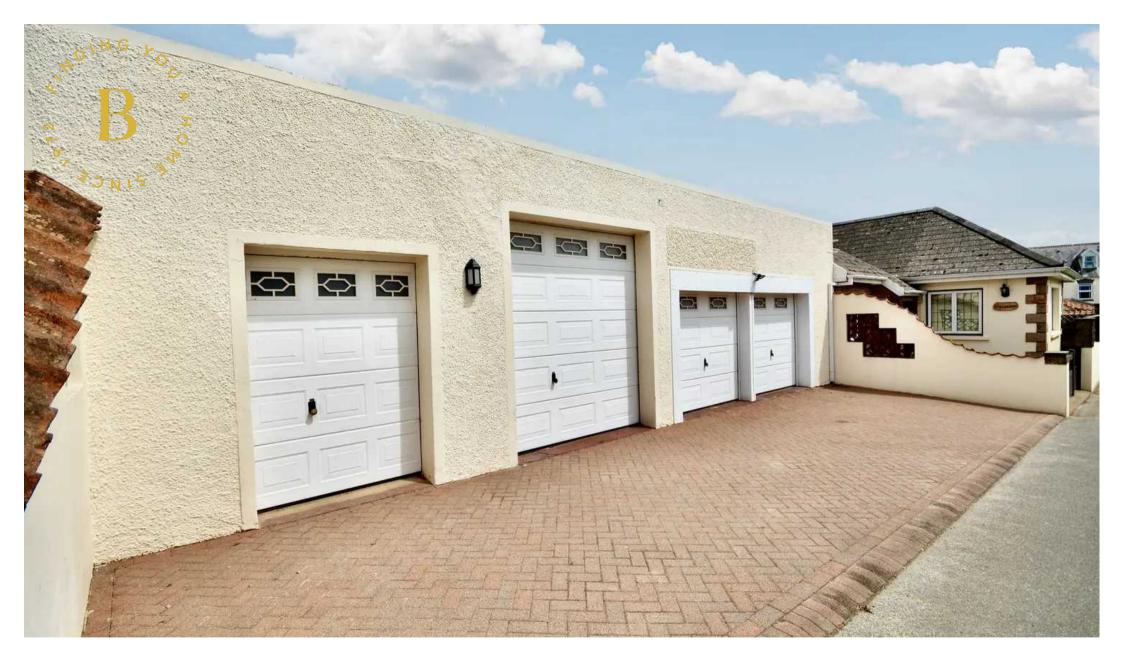

The integral garage has four garage doors to the front including a raised doorway large enough for access by a tall vehicle or boat. To the rear of the garaging is a workshop and small office.

This valuable opportunity has to be seen to be fully appreciated. To book your viewing contact Broadlands the owners sole agents today.

#### Garaging

Large building - totalling 1,000 square feet - accessed by four garage doors to the front and doorway to the rear. High ceiling and workshop to rear.