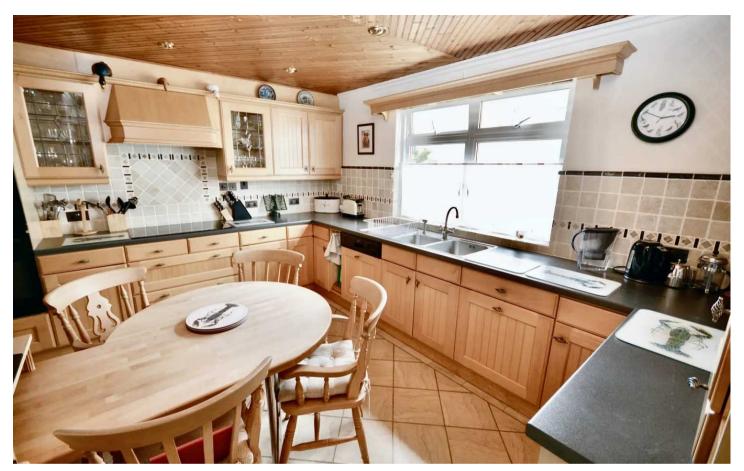

#### Living

Entrance hall with door to utility and garage. Through to main reception rooms. Living room with non functional fireplace and fitted bookshelves leading to small snug. Dining room with tiled floor and window to rear. Fitted kitchen with integrated appliances including induction hob, extractor, oven, microwave - not currently working - and fridge. Breakfast bar and window to rear. Sunroom with sliding doors to patio. Two further reception rooms downstairs - one with low ceiling - could operate as media / cinema room, hobbyists haven and/or playroom.