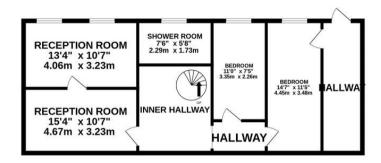

### Corisanne La Route De Maufant

Rare opportunity to purchase a residential house with attached 1,000 square foot garage unit.

The main house comprises living room, dining room, separate eat-in kitchen, utility, sun room, two bedrooms and shower room at ground floor level and two further bedrooms plus two more reception rooms and hallway downstairs.

#### Sleeping

Main bedroom with fitted wardrobes and cupboards on three walls. Window to front. Second bedroom with basin in cabinet and fitted wardrobe. Two further bedrooms both with sinks in cabinets and fitted wardrobes. Shower room on ground floor level with large walk in shower, wash hand basin and WC. Fully tiled walls. Second shower room on lower level comprising shower, basin and WC.