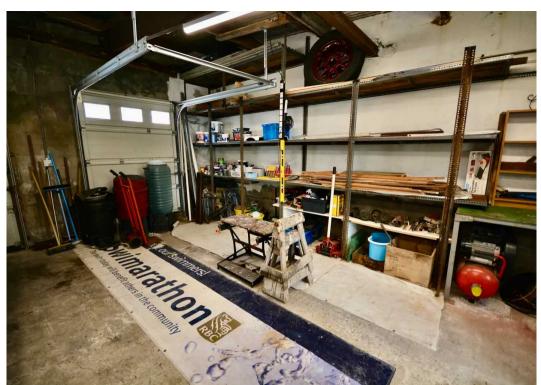

The integral garage has four garage doors to the front including a raised doorway large enough for access by a tall vehicle or boat. To the rear of the garaging is a workshop and small office.

This valuable opportunity has to be seen to be fully appreciated. To book your viewing contact Broadlands the owners sole agents today.

#### Garaging

Large building - totalling 1,000 square feet - accessed by four garage doors to the front and doorway to the rear. High ceiling and workshop to rear.