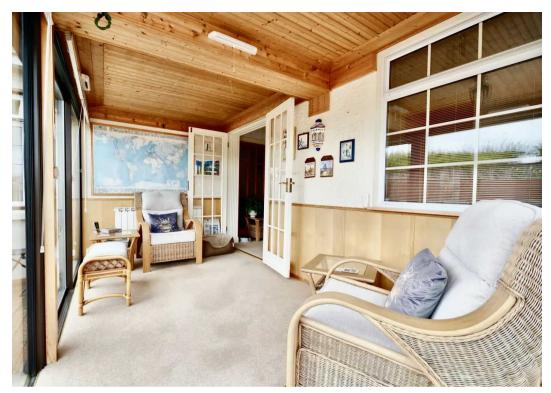

#### Living

Entrance hall with door to utility and garage. Through to main reception rooms. Living room with non functional fireplace and fitted bookshelves leading to small snug. Dining room with tiled floor and window to rear. Fitted kitchen with integrated appliances including induction hob, extractor, oven, microwave - not currently working - and fridge. Breakfast bar and window to rear. Sunroom with sliding doors to patio. Two further reception rooms downstairs - one with low ceiling - could operate as media / cinema room, hobbyists haven and/or playroom.

#### Outside

Sunny, enclosed patio to front accessed from the sunroom. Paved area to rear. Parking for four vehicles in garage plus two to front.