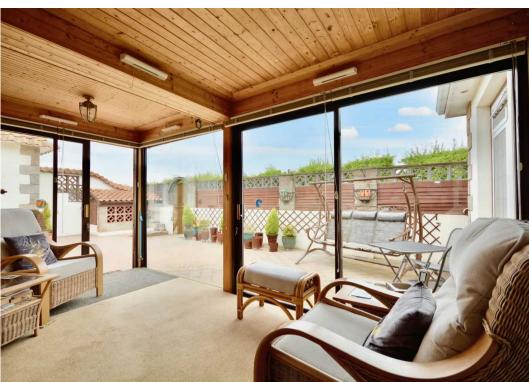

#### Living

Entrance hall with door to utility and garage. Through to main reception rooms. Living room with non functional fireplace and fitted bookshelves leading to small snug. Dining room with tiled floor and window to rear. Fitted kitchen with integrated appliances including induction hob, extractor, oven, microwave - not currently working - and fridge. Breakfast bar and window to rear. Sunroom with sliding doors to patio. Two further reception rooms downstairs - one with low ceiling - could operate as media / cinema room, hobbyists haven and/or playroom.

#### Outside

Sunny, enclosed patio to front accessed from the sunroom. Paved area to rear. Parking for four vehicles in garage plus two to front.