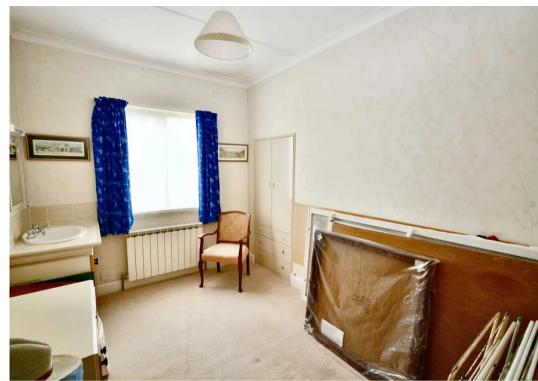

#### Sleeping

Main bedroom with fitted wardrobes and cupboards on three walls. Window to front. Second bedroom with basin in cabinet and fitted wardrobe. Two further bedrooms both with sinks in cabinets and fitted wardrobes. Shower room on ground floor level with large walk in shower, wash hand basin and WC. Fully tiled walls. Second shower room on lower level comprising shower, basin and WC.