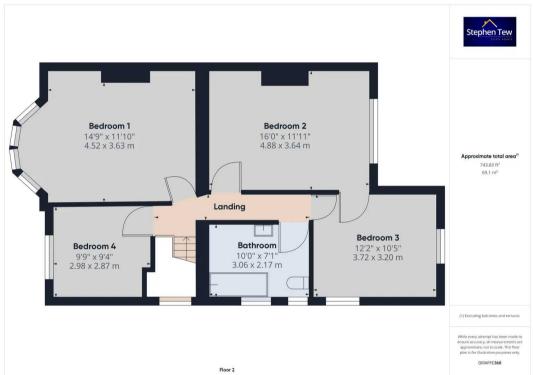

### Landing

15' 1" x 2' 8" (4.59m x 0.82m)

### Bedroom 1

14' 10" x 11' 11" (4.52m x 3.63m)

### Bedroom 2

16' 0" x 11' 11" (4.88m x 3.64m)

### Bedroom 3

12' 2" x 10' 6" (3.72m x 3.20m)

### Bedroom 4

9' 9" x 9' 5" (2.98m x 2.87m)

#### Bathroom

10' 0" x 7' 1" (3.06m x 2.17m)