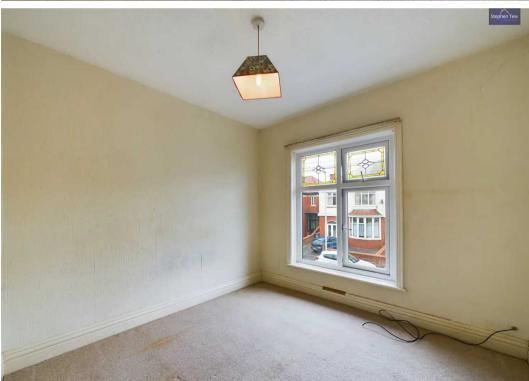

### Bedroom 1

14' 10" x 11' 11" (4.52m x 3.63m)

### Bedroom 2

16' 0" x 11' 11" (4.88m x 3.64m)

### Bedroom 3

12' 2" x 10' 6" (3.72m x 3.20m)

### Bedroom 4

9' 9" x 9' 5" (2.98m x 2.87m)