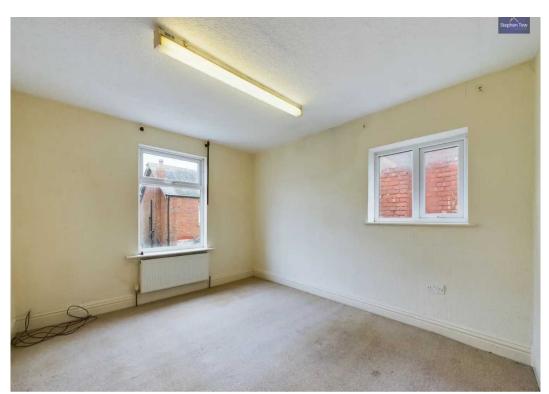

### Bedroom 1

14' 10" x 11' 11" (4.52m x 3.63m)

### Bedroom 2

16' 0" x 11' 11" (4.88m x 3.64m)

### Bedroom 3

12' 2" x 10' 6" (3.72m x 3.20m)

### Bedroom 4

9' 9" x 9' 5" (2.98m x 2.87m)