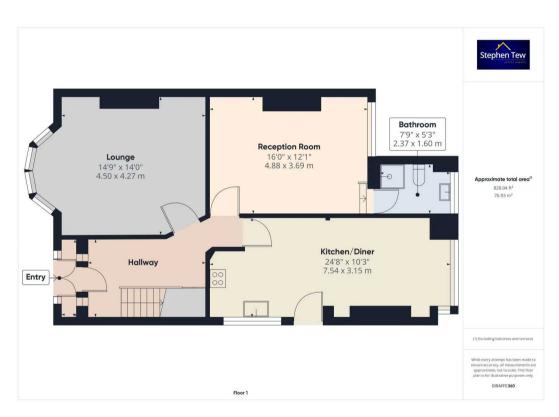

### Hallway

12' 0" x 8' 6" (3.67m x 2.58m)

### Lounge

14' 9" x 14' 0" (4.50m x 4.27m)

### **Reception Room**

16' 0" x 12' 1" (4.88m x 3.69m)

#### **Shower Room**

7' 9" x 5' 3" (2.37m x 1.60m)

## Kitchen/Diner

24' 9" x 10' 4" (7.54m x 3.15m)