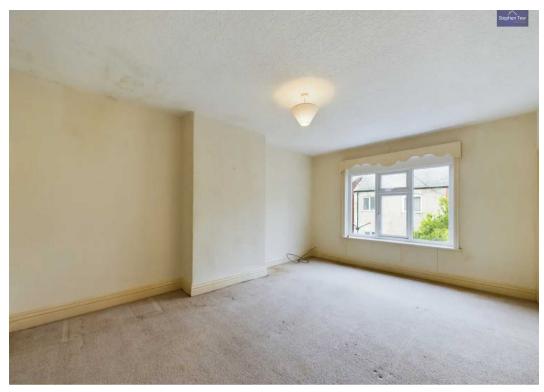

### Bedroom 1

14' 10" x 11' 11" (4.52m x 3.63m)

### Bedroom 2

16' 0" x 11' 11" (4.88m x 3.64m)

### Bedroom 3

12' 2" x 10' 6" (3.72m x 3.20m)

### Bedroom 4

9' 9" x 9' 5" (2.98m x 2.87m)