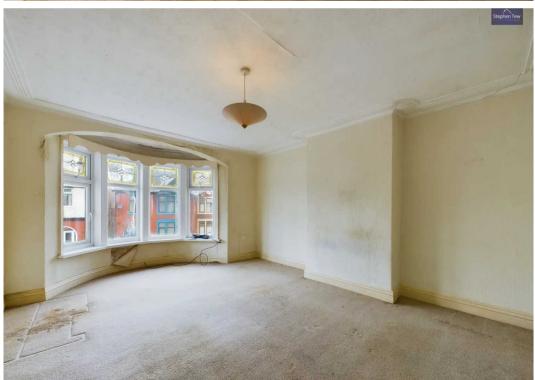

### Lounge

14' 9" x 14' 0" (4.50m x 4.27m)

### **Reception Room**

16' 0" x 12' 1" (4.88m x 3.69m)