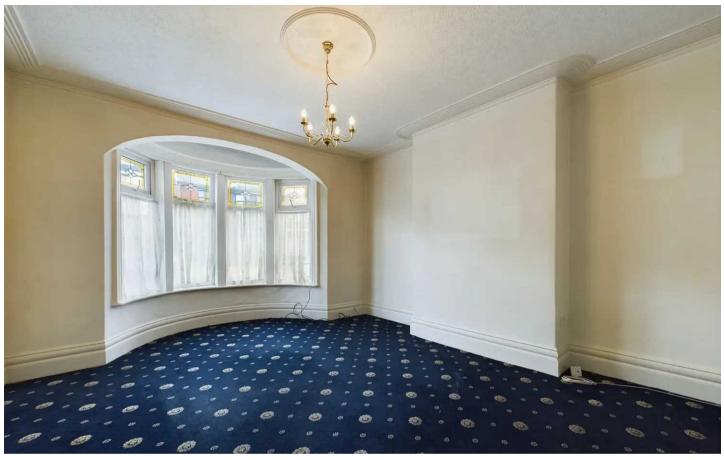

### Lounge

14' 9" x 14' 0" (4.50m x 4.27m)

### **Reception Room**

16' 0" x 12' 1" (4.88m x 3.69m)