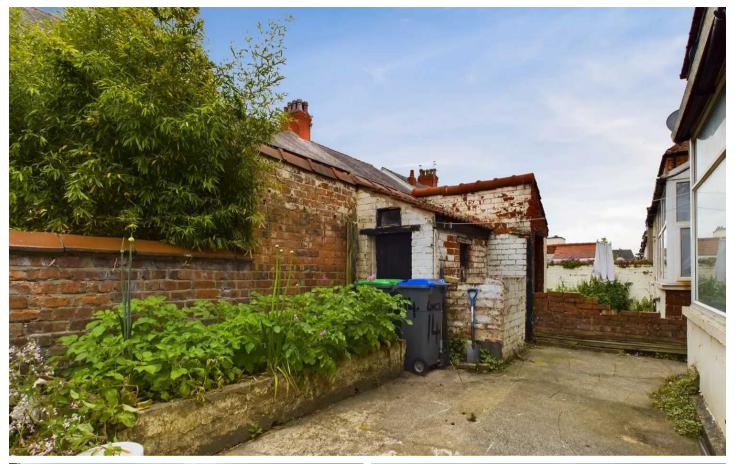

Externally, this property boasts off-road parking to the front, ensuring hassle-free parking for residents and visitors alike. To the rear, a low maintenance yard with a brick storage shed and side gate access offers a private outdoor space that can be easily enjoyed and is perfect for outdoor gatherings and relaxation, providing a seamless blend of comfort and practicality to enhance your every-day living experience.

### YARD

Low maintenance yard to the rear with brick storage shed and side gate access.