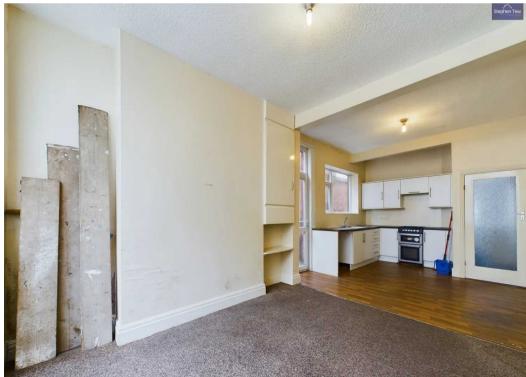

### **Reception Room**

16' 0" x 12' 1" (4.88m x 3.69m)

## Kitchen/Diner

24' 9" x 10' 4" (7.54m x 3.15m)