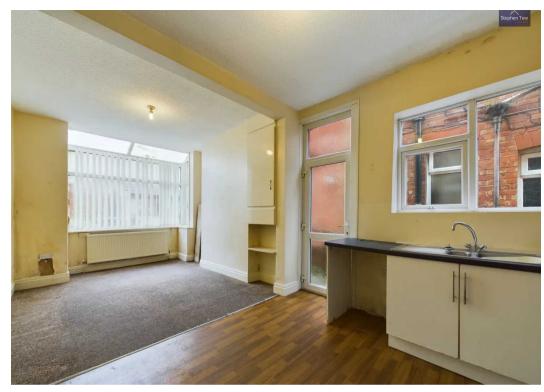

### Lounge

14' 9" x 14' 0" (4.50m x 4.27m)

## Kitchen/Diner

24' 9" x 10' 4" (7.54m x 3.15m)