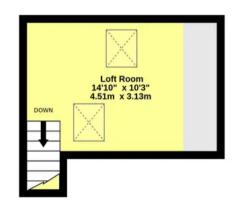

Tenure: Freehold

- £270,000
- No Onward Chain
- Two bedroom semi detached house
- Two reception rooms and a loft room
- Garage and parking to the rear
- Ideal for first time buyers or investors
- Popular Willesborough Location
- West facing rear garden
- Some modernisation required