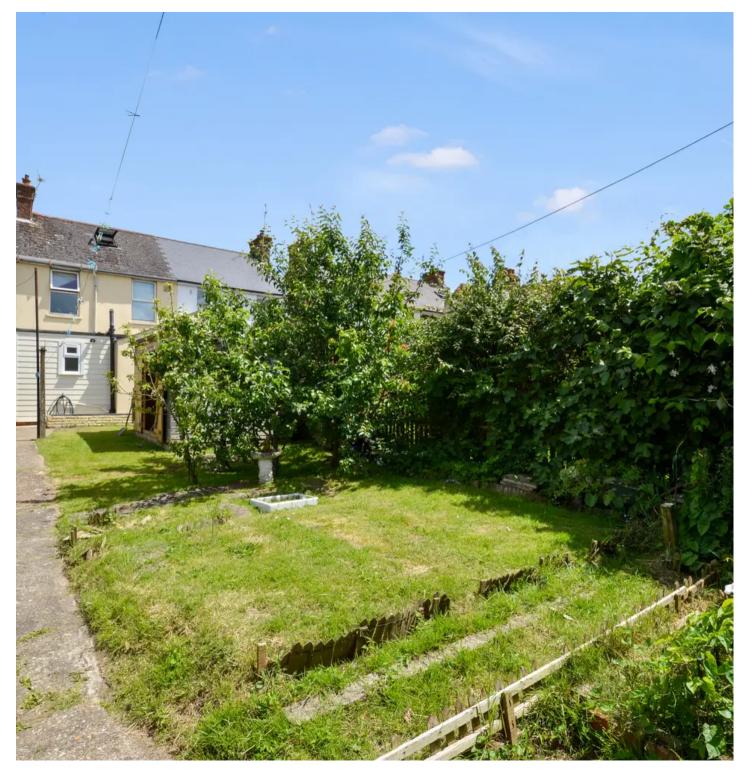

# **REAR GARDEN**

Mainly laid to lawn with a small patio area, large wooden shed, some fruit trees and flower bed borders. Garage and wooden lean to workshop to the rear.