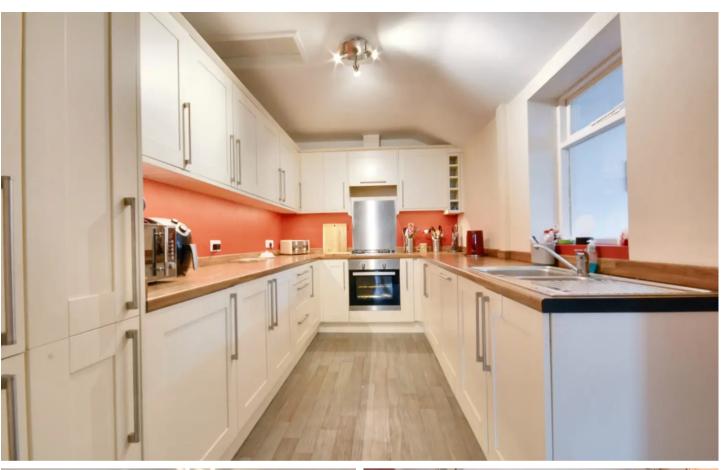

# Kitchen

# 13' 11" x 7' 9" (4.25m x 2.37m)

Vinyl flooring. Window and door to the side. Work surface with a metal sink and drainer. Gas hob, oven and overhead extractor. Integral fridge freezer and dishwasher. Wall and floor storage units.