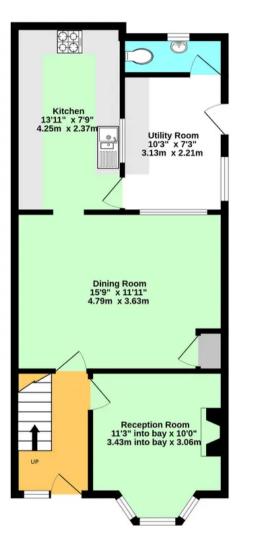

#### **Entrance Hallway**

Upvc entrance door and window to the front. Carpet laid to floor. Radiator to the wall. Understairs cupboard.

#### **Reception 1**

9' 2" x 10' 1" (2.80m x 3.07m) Bay window to the front. Carpet laid to floor. Radiator to the wall. Feature fireplace.

#### **Dining Room**

15' 9" x 11' 11" (4.79m x 3.63m) Wood floor. Radiator to the wall. Window to the rear. Feature fireplace. Storage Cupboard.

# Kitchen

# 13' 11" x 7' 9" (4.25m x 2.37m)

Vinyl flooring. Window and door to the side. Work surface with a metal sink and drainer. Gas hob, oven and overhead extractor. Integral fridge freezer and dishwasher. Wall and floor storage units.

# **Utility Area**

9' 6" x 7' 3" (2.90m x 2.21m) Upvc door and window to the side. Vinyl flooring. Space for a washing machine.

#### Cloakroom

Vinyl flooring. Window to the rear. W.C and washbasin.