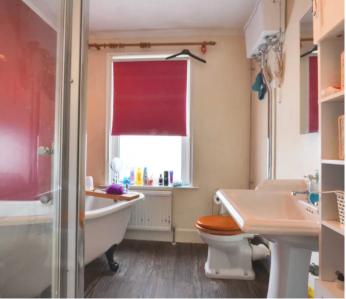

#### Family Bathroom.

8' 9" x 7' 7" (2.67m x 2.32m) Vinyl flooring. Window to the rear. radiator to the wall. Four piece suite comprising of a shower cubicle, roll top bath, W.C and washbasin.

**Bedroom 1** 9' 3" x 13' 1" (2.81m x 3.99m) Wood floor. Window to the front.