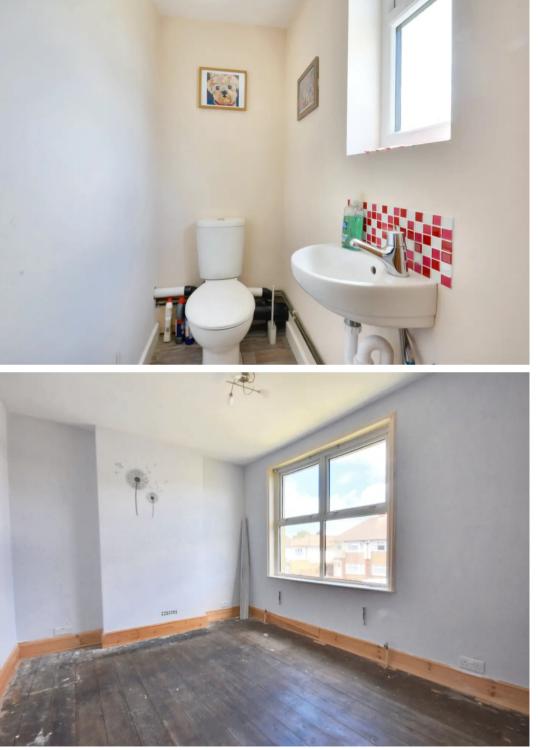

#### Cloakroom

Vinyl flooring. Window to the rear. W.C and washbasin.

#### Family Bathroom.

8' 9" x 7' 7" (2.67m x 2.32m) Vinyl flooring. Window to the rear. radiator to the wall. Four piece suite comprising of a shower cubicle, roll top bath, W.C and washbasin.

**Bedroom 1** 9' 3" x 13' 1" (2.81m x 3.99m) Wood floor. Window to the front.