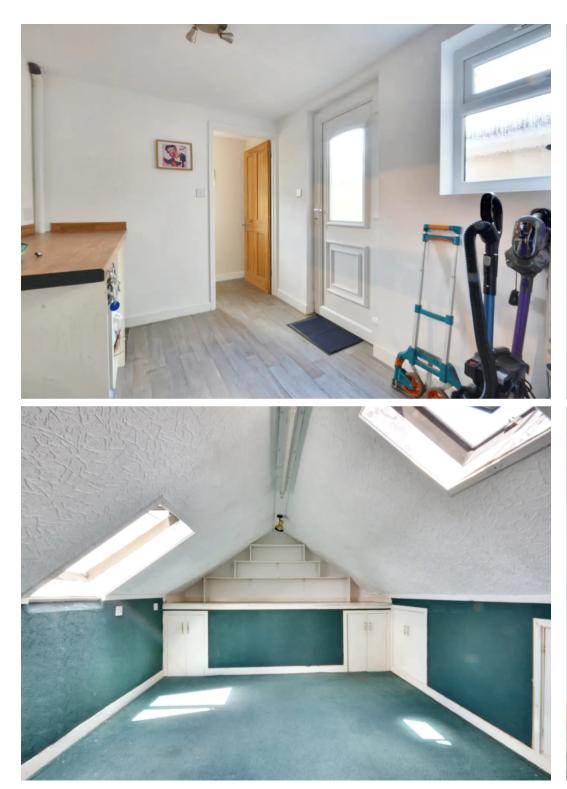

# **Utility Area**

9' 6" x 7' 3" (2.90m x 2.21m) Upvc door and window to the side. Vinyl flooring. Space for a washing machine.

#### Landing

Carpet laid to floor. Loft access.