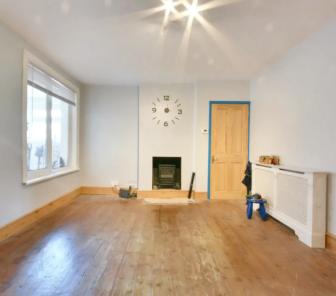

#### **Reception 1**

9' 2" x 10' 1" (2.80m x 3.07m) Bay window to the front. Carpet laid to floor. Radiator to the wall. Feature fireplace.