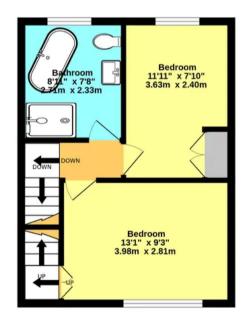

#### Landing

Carpet laid to floor. Loft access.

#### Family Bathroom.

8' 9" x 7' 7" (2.67m x 2.32m) Vinyl flooring. Window to the rear. radiator to the wall. Four piece suite comprising of a shower cubicle, roll top bath, W.C and washbasin.

**Bedroom 1** 9' 3" x 13' 1" (2.81m x 3.99m) Wood floor. Window to the front.