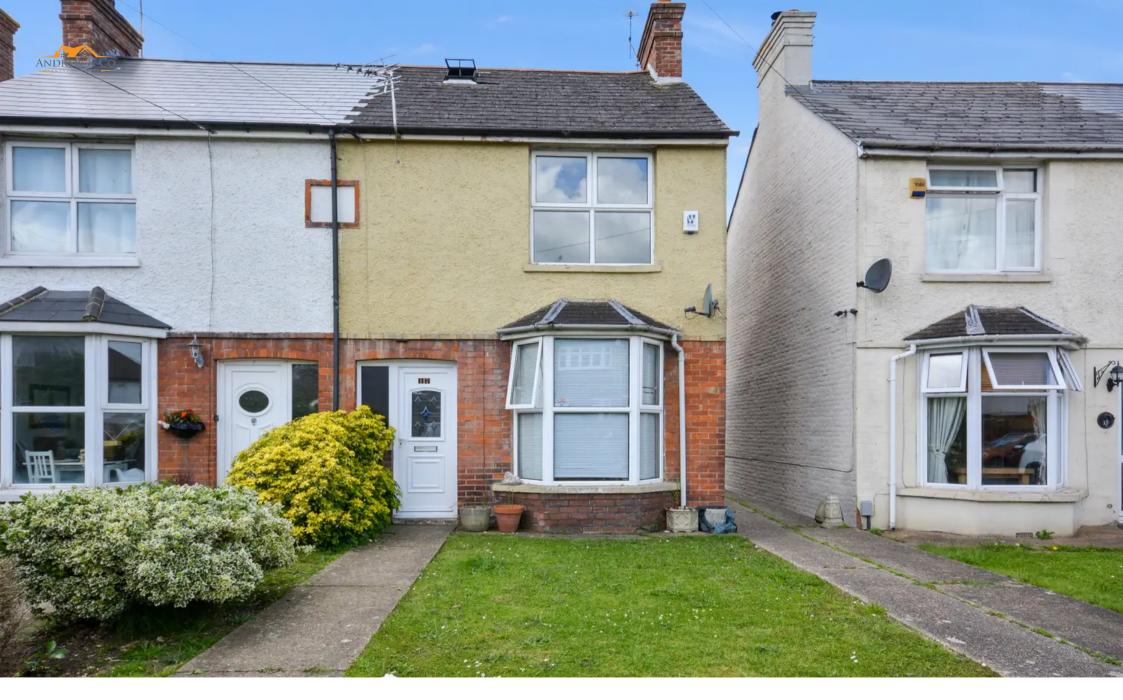

# 17 Essella Road

Ashford, Ashford

Charming 2-bed semi-detached house in Willesborough. £270,000, no chain. Versatile loft room, garage, parking. Spacious west-facing garden with fruit trees, shed, workshop. Potential for your dream home. Council Tax band: C

Tenure: Freehold

- £270,000
- No Onward Chain
- Two bedroom semi detached house
- Two reception rooms and a loft room
- Garage and parking to the rear
- Ideal for first time buyers or investors
- Popular Willesborough Location
- West facing rear garden
- Some modernisation required