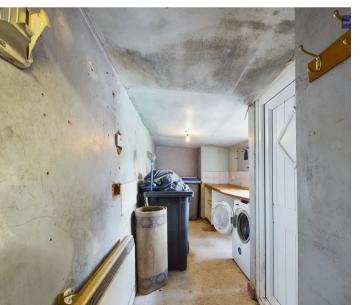

#### Kitchen

10' 0" x 13' 10" (3.04m x 4.21m)

**Utility Room** 14' 6" x 6' 2" (4.41m x 1.89m)

2' 3" x 8' 11" (0.68m x 2.72m)

Bedroom 1

12' 5" x 14' 1" (3.79m x 4.28m)

Bedroom 2

7' 7" x 9' 0" (2.30m x 2.75m)