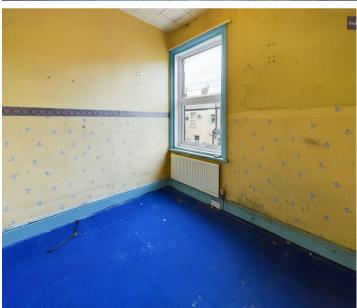

#### Kitchen

10' 0" x 13' 10" (3.04m x 4.21m)

**Utility Room** 14' 6" x 6' 2" (4.41m x 1.89m)

2' 3" x 8' 11" (0.68m x 2.72m)

Bedroom 1

12' 5" x 14' 1" (3.79m x 4.28m)

Bedroom 2

7' 7" x 9' 0" (2.30m x 2.75m)