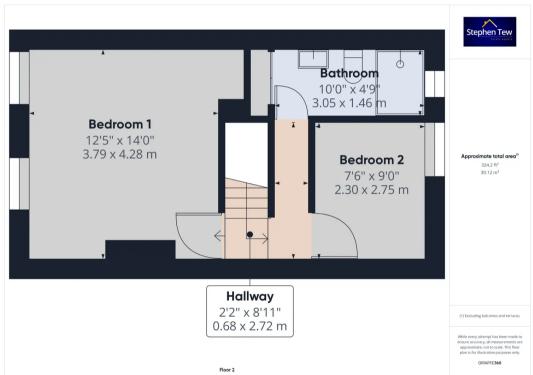

#### Kitchen

10' 0" x 13' 10" (3.04m x 4.21m)

**Utility Room** 14' 6" x 6' 2" (4.41m x 1.89m)

2' 3" x 8' 11" (0.68m x 2.72m)

Bedroom 1

12' 5" x 14' 1" (3.79m x 4.28m)

Bedroom 2

7' 7" x 9' 0" (2.30m x 2.75m)

Bathroom

10' 0" x 4' 9" (3.05m x 1.46m)