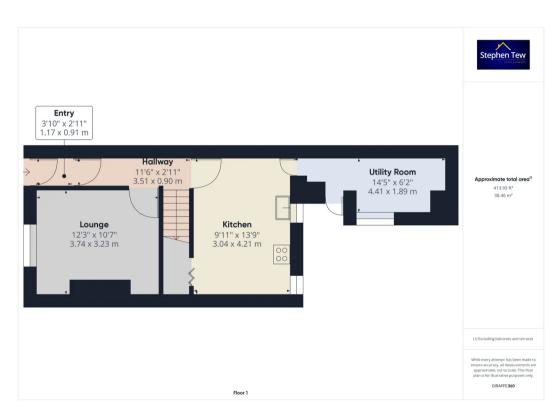

3' 10" x 3' 0" (1.17m x 0.91m)

### Hallway

11' 6" x 2' 11" (3.51m x 0.90m)

## Lounge

12' 3" x 10' 7" (3.74m x 3.23m)

#### Kitchen

10' 0" x 13' 10" (3.04m x 4.21m)

**Utility Room** 14' 6" x 6' 2" (4.41m x 1.89m)

2' 3" x 8' 11" (0.68m x 2.72m)

Bedroom 1

12' 5" x 14' 1" (3.79m x 4.28m)

Bedroom 2

7' 7" x 9' 0" (2.30m x 2.75m)