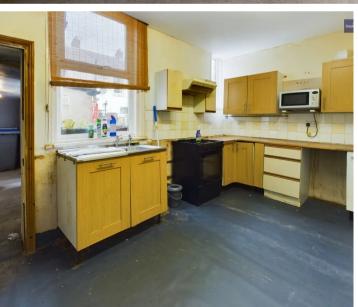

#### Kitchen

10' 0" x 13' 10" (3.04m x 4.21m)

**Utility Room** 14' 6" x 6' 2" (4.41m x 1.89m)

2' 3" x 8' 11" (0.68m x 2.72m)

Bedroom 1

12' 5" x 14' 1" (3.79m x 4.28m)

Bedroom 2

7' 7" x 9' 0" (2.30m x 2.75m)