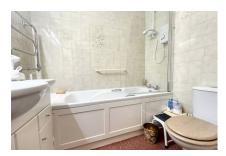

The accommodation comprises of a good size west facing lounge/dining room, kitchen, west facing double bedroom with a built in wardrobe, entrance hall with a large storage cupboard and a bathroom with a panelled bath with shower over, vanity unit with wash basin and wc.

### LOUNGE 15'4" x 10'6" (4.67m x 3.20m)

KITCHEN 7'2" x 5'5" (2.18m x 1.65m)

BEDROOM 12' x 8'8" (3.65m x 2.64m)

BATHROOM/WC 6'9" x 5'5" (2.05m x 1.65m)

Council tax band: B

These particulars are prepared diligently and all reasonable steps are taken to ensure their accuracy. Neither the company or a seller will however be under any liability to any purchaser or prospective purchaser in respect of them. The description, Dimensions and all other information is believed to be correct, but their accuracy is no way guaranteed. The services have not been tested. **Any floor plans shown are for identification purposes only and are not to scale** Directors: Paul Carruthers Stephen Luck