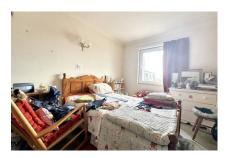

The accommodation comprises of a good size west facing lounge/dining room, kitchen, west facing double bedroom with a built in wardrobe, entrance hall with a large storage cupboard and a bathroom with a panelled bath with shower over, vanity unit with wash basin and wc.

### LOUNGE 15'4" x 10'6" (4.67m x 3.20m)

KITCHEN 7'2" x 5'5" (2.18m x 1.65m)

BEDROOM 12' x 8'8" (3.65m x 2.64m)

BATHROOM/WC 6'9" x 5'5" (2.05m x 1.65m)

Council tax band: B

These particulars are prepared diligently and all reasonable steps are taken to ensure their accuracy. Neither the company or a seller will however be under any liability to any purchaser or prospective purchaser in respect of them. The description, Dimensions and all other information is believed to be correct, but their accuracy is no way guaranteed. The services have not been tested. **Any floor plans shown are for identification purposes only and are not to scale** Directors: Paul Carruthers Stephen Luck