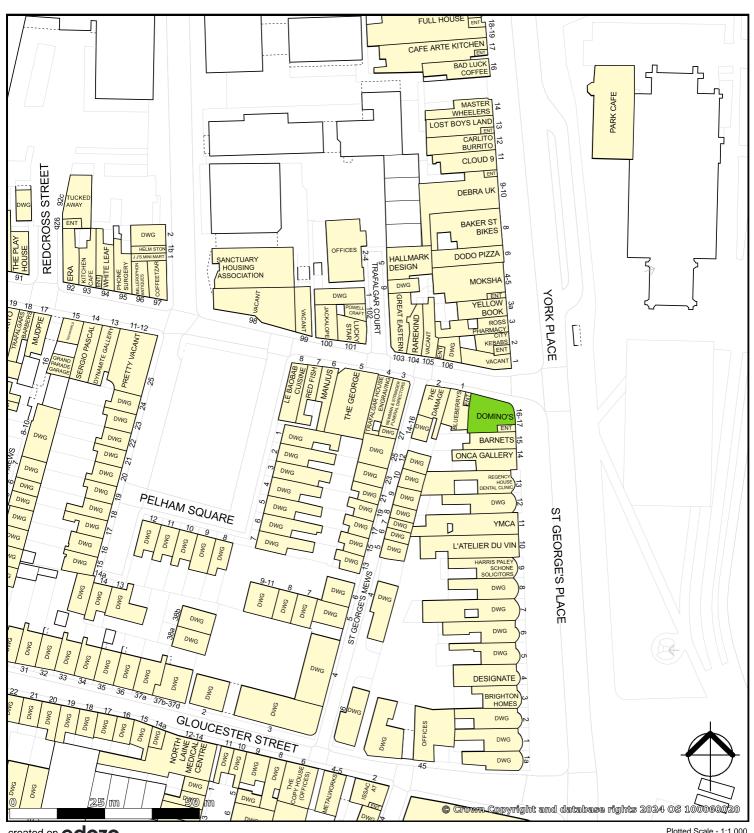

## Location

The property is situated in a prominent corner position at the junction of Trafalgar Street & St George's Place overlooking the Valley Gardens regeneration. Nearby occupiers include Moksha, Mange Tout, Lost Boys Chicken, Carlito Burrito &as well as Meat & Liquor.

## 16-17 St. Georges Place, Brighton, BN1

created on edozo