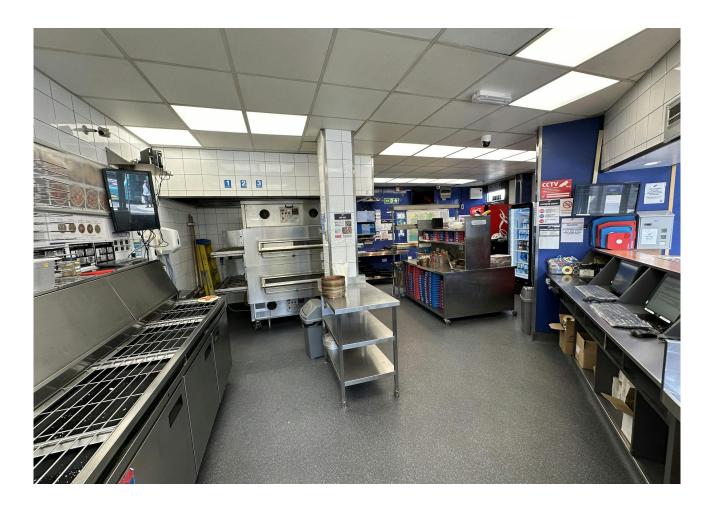

## **Accommodation**

The accommodation comprises the following areas:

| Name                                        | sq ft | sq m   |
|---------------------------------------------|-------|--------|
| Ground - Takeaway                           | 1,127 | 104.70 |
| Basement - With further space not inspected | 787   | 73.11  |
| Total                                       | 1,914 | 177.81 |

## Description

Comprising prominent corner premises arranged over ground floor & basement that has traded as a Domino's Pizza for a number of years. The property benefits from extraction whilst there is also a walk in freezer.