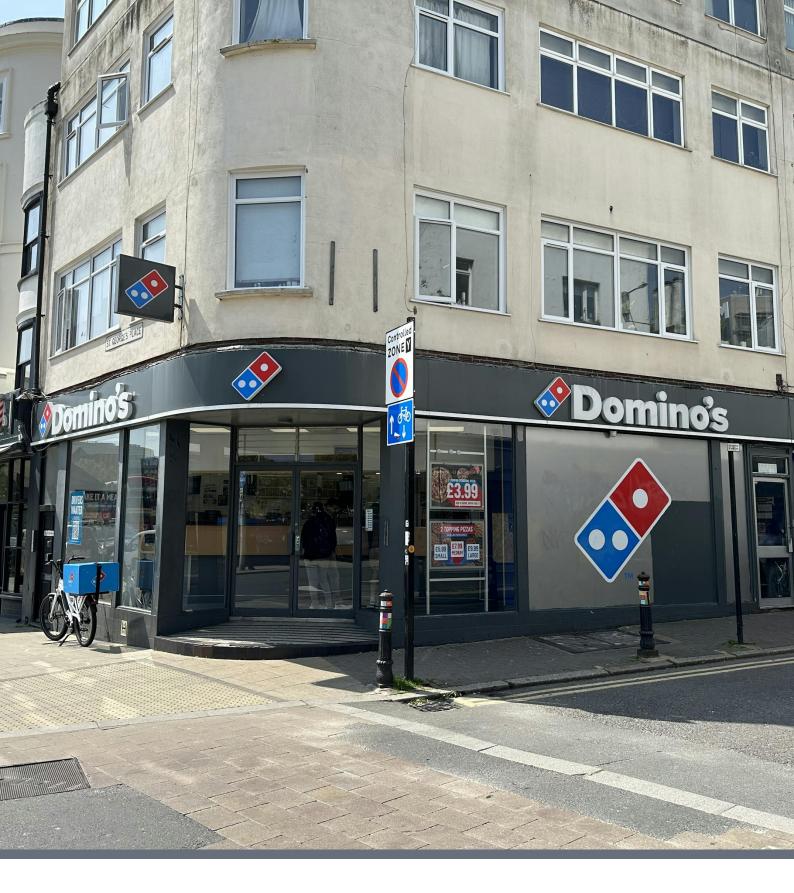

## 16-17 ST GEORGES PLACE

Brighton, BN1 4GB

CITY CENTRE TAKEAWAY TO LET BY ASSIGNMENT 1,914 SQ FT

Tel:01273 672 999 Website:www.eightfold.agency

## Description

Comprising prominent corner premises arranged over ground floor & basement that has traded as a Domino's Pizza for a number of years. The property benefits from extraction whilst there is also a walk in freezer.

## Location

The property is situated in a prominent corner position at the junction of Trafalgar Street & St George's Place overlooking the Valley Gardens regeneration. Nearby occupiers include Moksha, Mange Tout, Lost Boys Chicken, Carlito Burrito &as well as Meat & Liquor.