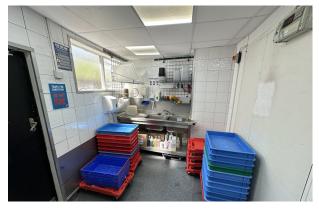

## **Accommodation**

The accommodation comprises the following areas:

| Name                                        | sq ft | sq m   |
|---------------------------------------------|-------|--------|
| Ground - Takeaway                           | 1,127 | 104.70 |
| Basement - With further space not inspected | 787   | 73.11  |
| Total                                       | 1,914 | 177.81 |