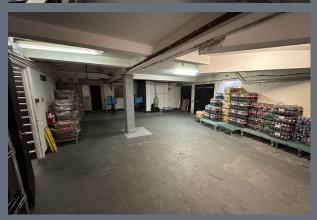

## **Accommodation**

The accommodation comprises the following areas:

| Name                                        | sq ft | sq m   |
|---------------------------------------------|-------|--------|
| Ground - Takeaway                           | 1,127 | 104.70 |
| Basement - With further space not inspected | 787   | 73.11  |
| Total                                       | 1,914 | 177.81 |

## Description

Comprising prominent corner premises arranged over ground floor & basement that has traded as a Domino's Pizza for a number of years. The property benefits from extraction whilst there is also a walk in freezer.