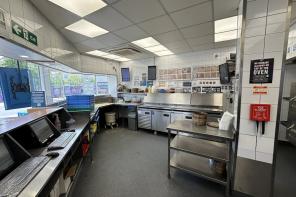

## **Accommodation**

The accommodation comprises the following areas:

| Name                                        | sq ft | sq m   |
|---------------------------------------------|-------|--------|
| Ground - Takeaway                           | 1,127 | 104.70 |
| Basement - With further space not inspected | 787   | 73.11  |
| Total                                       | 1,914 | 177.81 |

## Description

Comprising prominent corner premises arranged over ground floor & basement that has traded as a Domino's Pizza for a number of years. The property benefits from extraction whilst there is also a walk in freezer.