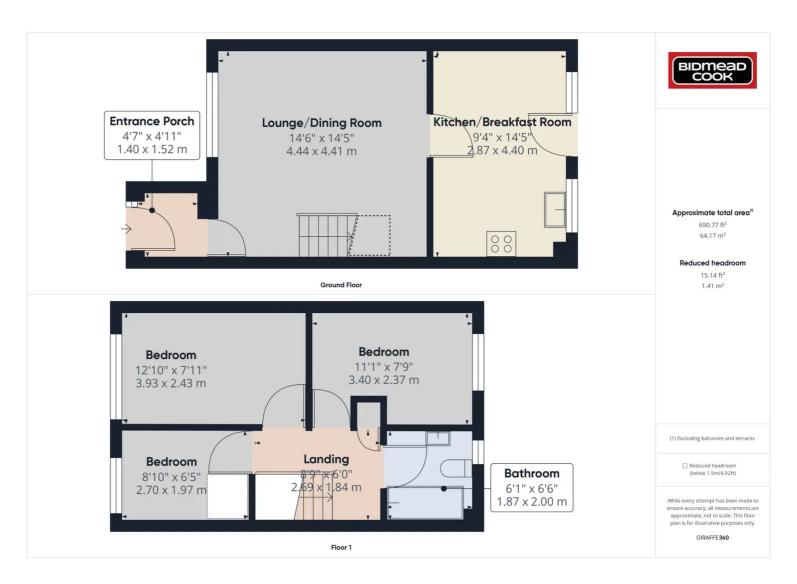

## 11 Honeysuckle Close, Rassau, NP23 5US

£195,000 Freehold

End-of-Terrace Property • Lounge/Dining Room • Kitchen/Breakfast Room • Three Bedrooms • Bathroom • Gardens • Driveway

1 Bethcar Street, Ebbw Vale, Gwent, NP23 6HH Tel: 01495 302301 Email: ebbwvale@bidmeadcook.co.uk www.bidmeadcook.co.uk A well-presented, end-of-terrace property having accommodation comprising an entrance porch, open-plan lounge/dining room and kitchen/breakfast room. To the first floor are three bedrooms and a modern bathroom. The property benefits from UPVC double glazing, a gas central heating system with wireless combi-boiler, lawned front garden with a driveway to the side providing off road parking, and a rear garden with decked and stone paved seating areas along with steps leading down to a further level garden area. \*\*Must be Viewed\*\* \*\*Ideal First Time Buy\*\*