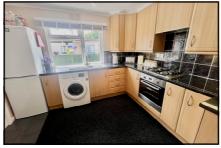

### 2-Bedroom Park Home - approx 36' x 20'

Accommodation & approximate room dimensions:

- Entrance Lobby: Cloaks cupboard housing gas fired combination boiler.
- Lounge/Dining Room: approx 18'5" x 14'5"max.
  Feature fireplace. Patio doors to garden.
- Kitchen/Breakfast Room: approx 10'2" x 9'6"max. Range of base & wall cupboards. Built-in oven, hob & cooker hood. Space for fridge/freezer. Breakfast bar. Plumbing for washing machine.
- Inner Hall
- Bedroom 1: approx 10'2" x 9'6". Walk-in wardrobe
- En-Suite Shower Room
- Bedroom 2: approx 9'5" x 9'3" Plus wardrobes
- Bathroom: Panelled bath. Wash basin & WC.
- Gas Central Heating (untested) & Double-Glazing
- Private Patio Garden backing onto Farmland & enjoying a sunny aspect. 2 Metal Sheds.
- Parking on Plot
- Age Restriction 50+ Pets Considered
- Residents Members Club on Park
- Popular Park between Ringwood & Ferndown and adjacent to protected forestry land. Useful convenience store in neighbouring holiday park.