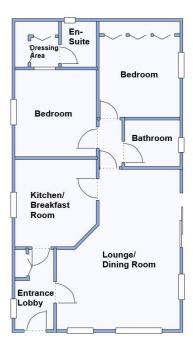

## 46 The Square, Oaktree Park, St Leonards, Ringwood. BH24 2RL

This drawing has been prepared for diagrammatic purpose only. Not to scale.

### 2-Bedroom Park Home - approx 36' x 20'

Accommodation & approximate room dimensions:

- Entrance Lobby: Cloaks cupboard housing gas fired combination boiler.
- Lounge/Dining Room: approx 18'5" x 14'5"max.
  Feature fireplace. Patio doors to garden.
- Kitchen/Breakfast Room: approx 10'2" x 9'6"max. Range of base & wall cupboards. Built-in oven, hob & cooker hood. Space for fridge/freezer. Breakfast bar. Plumbing for washing machine.
- Inner Hall
- Bedroom 1: approx 10'2" x 9'6". Walk-in wardrobe
- En-Suite Shower Room
- Bedroom 2: approx 9'5" x 9'3" Plus wardrobes
- Bathroom: Panelled bath. Wash basin & WC.
- Gas Central Heating (untested) & Double-Glazing
- Private Patio Garden backing onto Farmland & enjoying a sunny aspect. 2 Metal Sheds.
- Parking on Plot
- Age Restriction 50+ Pets Considered
- Residents Members Club on Park
- Popular Park between Ringwood & Ferndown and adjacent to protected forestry land. Useful convenience store in neighbouring holiday park.