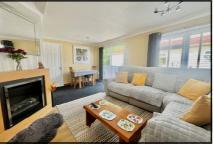

### 2-Bedroom Park Home - approx 36' x 20'

Accommodation & approximate room dimensions:

- Entrance Lobby: Cloaks cupboard housing gas fired combination boiler.
- Lounge/Dining Room: approx 18'5" x 14'5"max.
  Feature fireplace. Patio doors to garden.
- Kitchen/Breakfast Room: approx 10'2" x 9'6"max. Range of base & wall cupboards. Built-in oven, hob & cooker hood. Space for fridge/freezer. Breakfast bar. Plumbing for washing machine.
- Inner Hall
- Bedroom 1: approx 10'2" x 9'6". Walk-in wardrobe
- En-Suite Shower Room
- Bedroom 2: approx 9'5" x 9'3" Plus wardrobes
- Bathroom: Panelled bath. Wash basin & WC.
- Gas Central Heating (untested) & Double-Glazing
- Private Patio Garden backing onto Farmland & enjoying a sunny aspect. 2 Metal Sheds.
- Parking on Plot
- Age Restriction 50+ Pets Considered
- Residents Members Club on Park
- Popular Park between Ringwood & Ferndown and adjacent to protected forestry land. Useful convenience store in neighbouring holiday park.