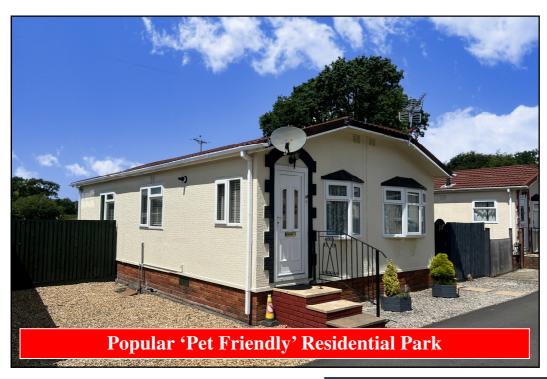

### 2-Bedroom Park Home - approx 36' x 20'

Accommodation & approximate room dimensions:

- Entrance Lobby: Cloaks cupboard housing gas fired combination boiler.
- Lounge/Dining Room: approx 18'5" x 14'5"max.
  Feature fireplace. Patio doors to garden.
- Kitchen/Breakfast Room: approx 10'2" x 9'6"max. Range of base & wall cupboards. Built-in oven, hob & cooker hood. Space for fridge/freezer. Breakfast bar. Plumbing for washing machine.
- Inner Hall
- Bedroom 1: approx 10'2" x 9'6". Walk-in wardrobe
- En-Suite Shower Room
- Bedroom 2: approx 9'5" x 9'3" Plus wardrobes
- Bathroom: Panelled bath. Wash basin & WC.
- Gas Central Heating (untested) & Double-Glazing
- Private Patio Garden backing onto Farmland & enjoying a sunny aspect. 2 Metal Sheds.
- Parking on Plot
- Age Restriction 50+ Pets Considered
- Residents Members Club on Park
- Popular Park between Ringwood & Ferndown and adjacent to protected forestry land. Useful convenience store in neighbouring holiday park.

# Field View

Pitch Fee: approx £216.57 per month Subject to Annual Review Council Tax Band: 'A' Tenure: 1983

Tenure: 1983 Mobile Homes Act Agreement