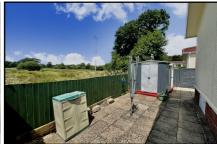

### 2-Bedroom Park Home - approx 36' x 20'

Accommodation & approximate room dimensions:

- Entrance Lobby: Cloaks cupboard housing gas fired combination boiler.
- Lounge/Dining Room: approx 18'5" x 14'5"max.
  Feature fireplace. Patio doors to garden.
- Kitchen/Breakfast Room: approx 10'2" x 9'6"max. Range of base & wall cupboards. Built-in oven, hob & cooker hood. Space for fridge/freezer. Breakfast bar. Plumbing for washing machine.
- Inner Hall
- Bedroom 1: approx 10'2" x 9'6". Walk-in wardrobe
- En-Suite Shower Room
- Bedroom 2: approx 9'5" x 9'3" Plus wardrobes
- Bathroom: Panelled bath. Wash basin & WC.
- Gas Central Heating (untested) & Double-Glazing
- Private Patio Garden backing onto Farmland & enjoying a sunny aspect. 2 Metal Sheds.
- Parking on Plot
- Age Restriction 50+ Pets Considered
- Residents Members Club on Park
- Popular Park between Ringwood & Ferndown and adjacent to protected forestry land. Useful convenience store in neighbouring holiday park.