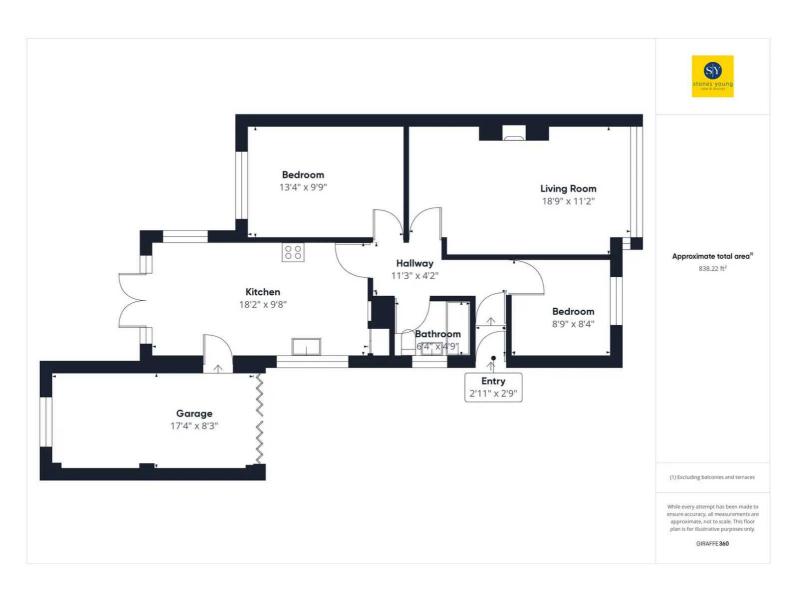

## Hallway

Laminate flooring, loft access, cupboard housing gas meter, panel radiator.

## Lounge

18' 9" x 11' 2" (5.72m x 3.40m)

Carpet flooring, gas fire in stone surround, ceiling coving, uPVC double glazed window, panel radiator, TV point, phone point.

## **Kitchen Diner**

18' 2" x 9' 8" (5.54m x 2.95m)

Range of Fitted wall and base units with contrasting work surfaces, upstands, splashback tiling, integral extractor fan, lino flooring, space for gas cooker, space for fridge, space for washing machine, plumbed for washing machine, 2 x uPVC double glazed window, French doors to rear.

## **Master Bedroom**

13' 4" x 9' 9" (4.06m x 2.97m)

Double bedroom with carpet flooring, ceiling coving, uPVC double glazed window.

#### **Bedroom Two**

8' 9" x 8' 4" (2.67m x 2.54m)

Double bedroom with carpet flooring, ceiling coving, uPVC double glazed window.

#### **Bathroom**

6' 4" x 4' 9" (1.93m x 1.45m)

Three piece in white with electric shower over the bath, tiled floor to ceiling, lino flooring, ceiling spotlights, panel radiator, frosted uPVC double glazed window.