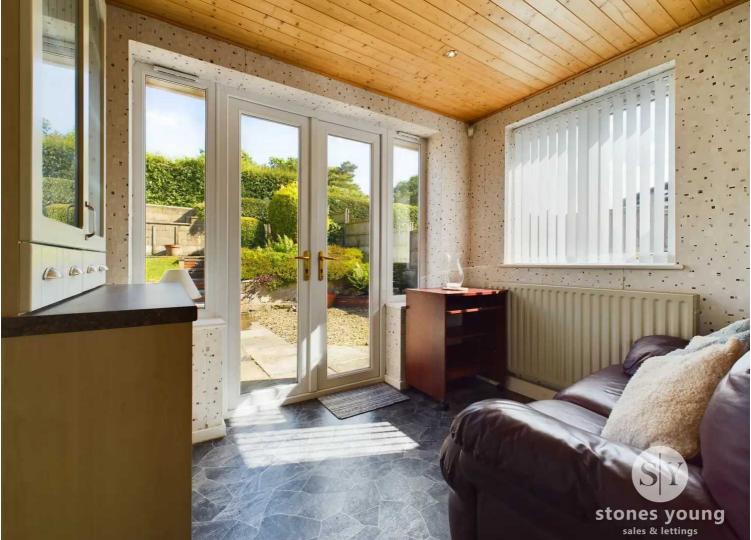

Upon entering the property, you are greeted by an entrance vestibule and hallway leading to an expansive 18ft lounge. This welcoming space boasts a feature gas fireplace set within a stone surround, creating a cosy atmosphere for relaxation. The well-appointed kitchen diner is designed with functionality in mind, offering an array of base and eye-level units with contrasting work surfaces. There is ample space for under-counter appliances, and French doors open up to the impressive rear garden, seamlessly blending indoor and outdoor living.

The bungalow includes two generously sized and neutrally decorated double bedrooms, providing a blank canvas for personalisation. The fully tiled bathroom is fitted with a white three-piece suite and includes an electric shower over the bath. The property is warmed by gas central heating and features fully double glazed windows throughout. The front garden, laid to lawn, enhances the property's kerb appeal, while the enchanting split-level rear garden features a flagged patio, beautiful lawn, and areas designated for bedding plants, offering a superb outdoor space to enjoy. The property includes a single garage with power and lighting, complemented by a driveway that accommodates parking for up to three cars.