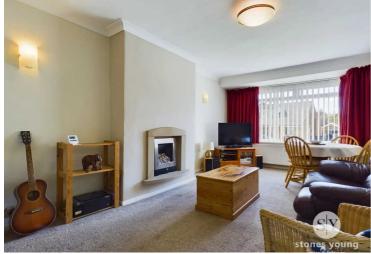

Upon entering the property, you are greeted by an entrance vestibule and hallway leading to an expansive 18ft lounge. This welcoming space boasts a feature gas fireplace set within a stone surround, creating a cosy atmosphere for relaxation. The well-appointed kitchen diner is designed with functionality in mind, offering an array of base and eye-level units with contrasting work surfaces. There is ample space for under-counter appliances, and French doors open up to the impressive rear garden, seamlessly blending indoor and outdoor living.

## Lounge

18' 9" x 11' 2" (5.72m x 3.40m)

Carpet flooring, gas fire in stone surround, ceiling coving, uPVC double glazed window, panel radiator, TV point, phone point.