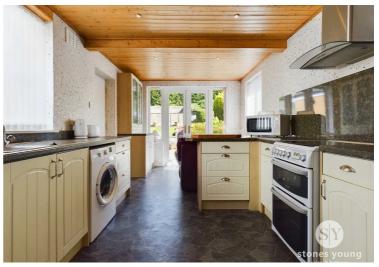

Upon entering the property, you are greeted by an entrance vestibule and hallway leading to an expansive 18ft lounge. This welcoming space boasts a feature gas fireplace set within a stone surround, creating a cosy atmosphere for relaxation. The well-appointed kitchen diner is designed with functionality in mind, offering an array of base and eye-level units with contrasting work surfaces. There is ample space for under-counter appliances, and French doors open up to the impressive rear garden, seamlessly blending indoor and outdoor living.

## **Kitchen Diner**

18' 2" x 9' 8" (5.54m x 2.95m)

Range of Fitted wall and base units with contrasting work surfaces, upstands, splashback tiling, integral extractor fan, lino flooring, space for gas cooker, space for fridge, space for washing machine, plumbed for washing machine, 2 x uPVC double glazed window, French doors to rear.