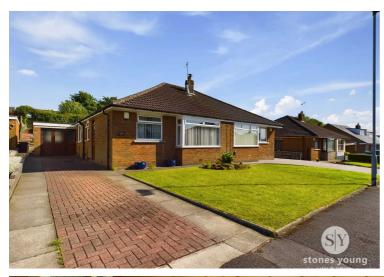

# 20 Keswick Drive, Blackburn

£175,000 Freehold

A delightful semi-detached true bungalow, perfectly situated on Keswick Drive in the sought-after location of Feniscowles. Offered with no chain delay, this inviting property features wonderful gardens, driveway parking for three cars, and a single garage. Early viewing is essential for this charming home.

Council Tax band: C

Tenure: Freehold

EPC Energy Efficiency Rating:

EPC Environmental Impact Rating:

A delightful semi-detached true bungalow, perfectly situated on Keswick Drive in the sought-after location of Feniscowles. Offered with no chain delay, this inviting property features wonderful gardens, driveway parking for three cars, and a single garage. Early viewing is essential for this charming home.

The bungalow includes two generously sized and neutrally decorated double bedrooms, providing a blank canvas for personalisation. The fully tiled bathroom is fitted with a white three-piece suite and includes an electric shower over the bath. The property is warmed by gas central heating and features fully double glazed windows throughout. The front garden, laid to lawn, enhances the property's kerb appeal, while the enchanting split-level rear garden features a flagged patio, beautiful lawn, and areas designated for bedding plants, offering a superb outdoor space to enjoy. The property includes a single garage with power and lighting, complemented by a driveway that accommodates parking for up to three cars.