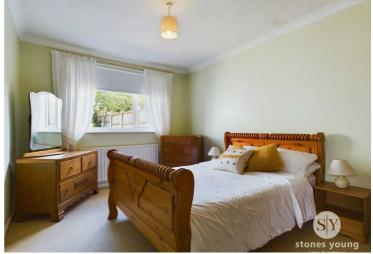

The bungalow includes two generously sized and neutrally decorated double bedrooms, providing a blank canvas for personalisation. The fully tiled bathroom is fitted with a white three-piece suite and includes an electric shower over the bath. The property is warmed by gas central heating and features fully double glazed windows throughout. The front garden, laid to lawn, enhances the property's kerb appeal, while the enchanting split-level rear garden features a flagged patio, beautiful lawn, and areas designated for bedding plants, offering a superb outdoor space to enjoy. The property includes a single garage with power and lighting, complemented by a driveway that accommodates parking for up to three cars.

## **Master Bedroom**

13' 4" x 9' 9" (4.06m x 2.97m)

Double bedroom with carpet flooring, ceiling coving, uPVC double glazed window.

#### **Bedroom Two**

8' 9" x 8' 4" (2.67m x 2.54m)

Double bedroom with carpet flooring, ceiling coving, uPVC double glazed window.