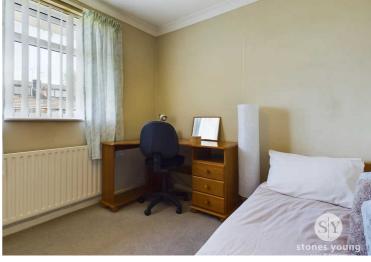

#### **Bedroom Two**

8' 9" x 8' 4" (2.67m x 2.54m)

Double bedroom with carpet flooring, ceiling coving, uPVC double glazed window.