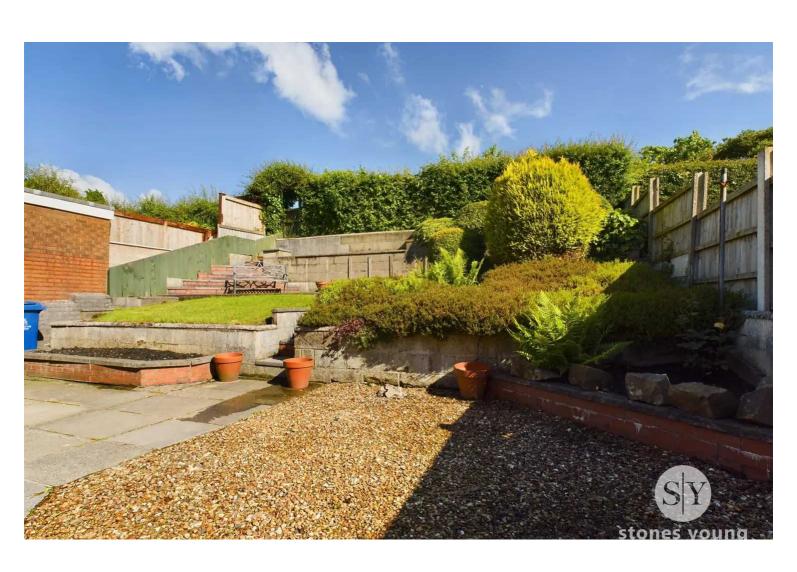

The bungalow includes two generously sized and neutrally decorated double bedrooms, providing a blank canvas for personalisation. The fully tiled bathroom is fitted with a white three-piece suite and includes an electric shower over the bath. The property is warmed by gas central heating and features fully double glazed windows throughout. The front garden, laid to lawn, enhances the property's kerb appeal, while the enchanting split-level rear garden features a flagged patio, beautiful lawn, and areas designated for bedding plants, offering a superb outdoor space to enjoy. The property includes a single garage with power and lighting, complemented by a driveway that accommodates parking for up to three cars.

Unique to this property, there is access to the canal at the rear of the garden, providing a picturesque walking route right from your doorstep. Conveniently located close to a wide array of local amenities and near a bus route for easy access to Blackburn town centre, this charming bungalow combines comfortable living with practical features in a prime location. Don't miss the opportunity to make this lovely property your new home. Contact us today to arrange a viewing.