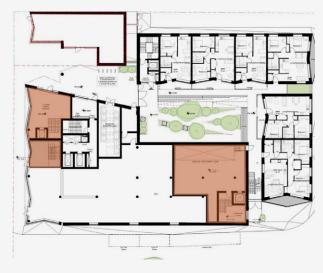

## First Floor with Ground Floor Lobby

**Size:** 1,829 sq ft<sup>2</sup> 169.91 sq m

Availability: Available Leased

Rent / Price: POA