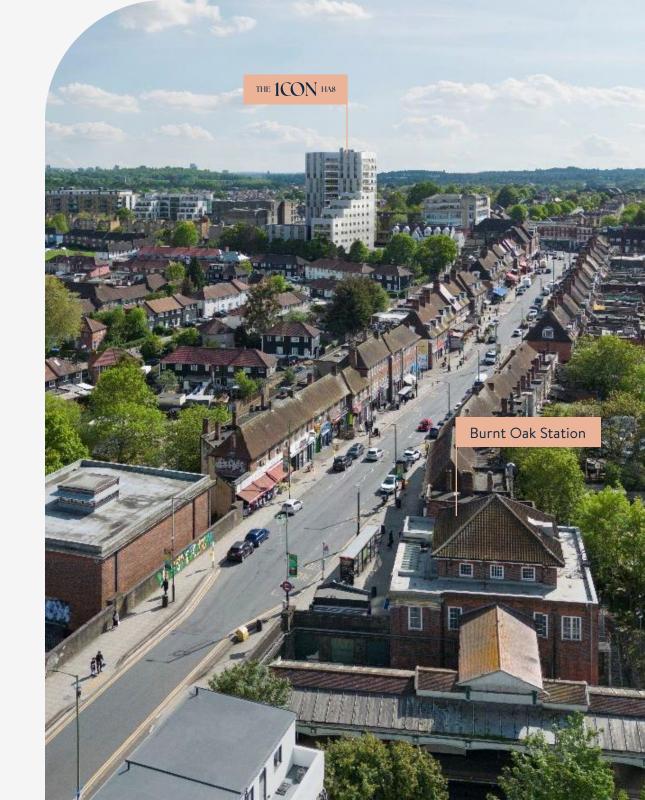

### Location

The property is located on the eastern side of Burnt Oak Broadway close to it's junction with Watling Avenue and Stag Lane.

Burnt Oak Station (Northern Line) is located 0.3 miles away, numerous bus routes also serve Watling Avenue & Burnt Oak Broadway connecting the property to central and north London.

The Property also benefits from good road connections, being located on the A5, the M1 is 1.5 miles away and the North Circular Road (A406 IS 3.5 miles away.

The immediate area benefits from an abundance of amenities comprising pubs, restaurants, cafes and convenience stores.