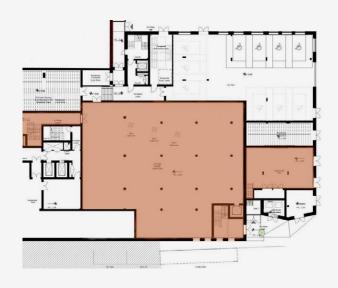

## Basement with Ground Floor Lobby

**Size:** 8,727 (plant room 1,168) sq ft<sup>2</sup> 810.76 (108.51) sq m

**Availability:** Available

Rent / Price: POA