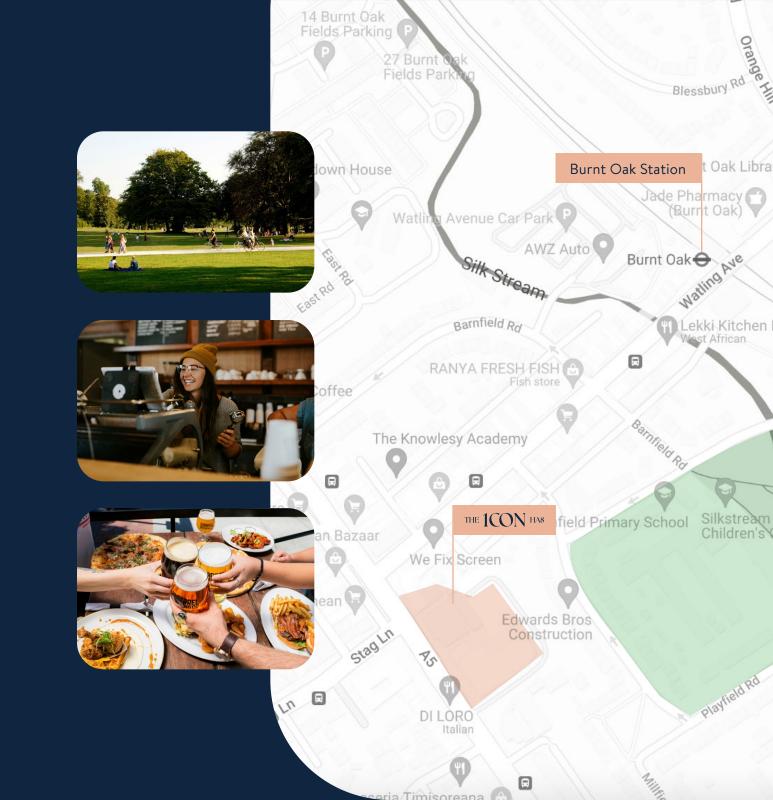

### Location

The property is located on the eastern side of Burnt Oak Broadway close to it's junction with Watling Avenue and Stag Lane.

Burnt Oak Station (Northern Line) is located 0.3 miles away, numerous bus routes also serve Watling Avenue & Burnt Oak Broadway connecting the property to central and north London.

The Property also benefits from good road connections, being located on the A5, the M1 is 1.5 miles away and the North Circular Road (A406 IS 3.5 miles away.

The immediate area benefits from an abundance of amenities comprising pubs, restaurants, cafes and convenience stores.