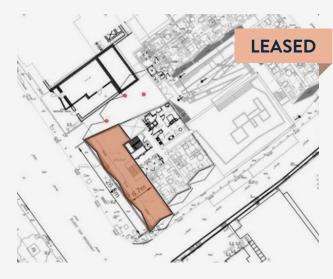

### Location

The property is located on the eastern side of Burnt Oak Broadway close to it's junction with Watling Avenue and Stag Lane.

Burnt Oak Station (Northern Line) is located 0.3 miles away, numerous bus routes also serve Watling Avenue & Burnt Oak Broadway connecting the property to central and north London.

The Property also benefits from good road connections, being located on the A5, the M1 is 1.5 miles away and the North Circular Road (A406 IS 3.5 miles away.

The immediate area benefits from an abundance of amenities comprising pubs, restaurants, cafes and convenience stores.