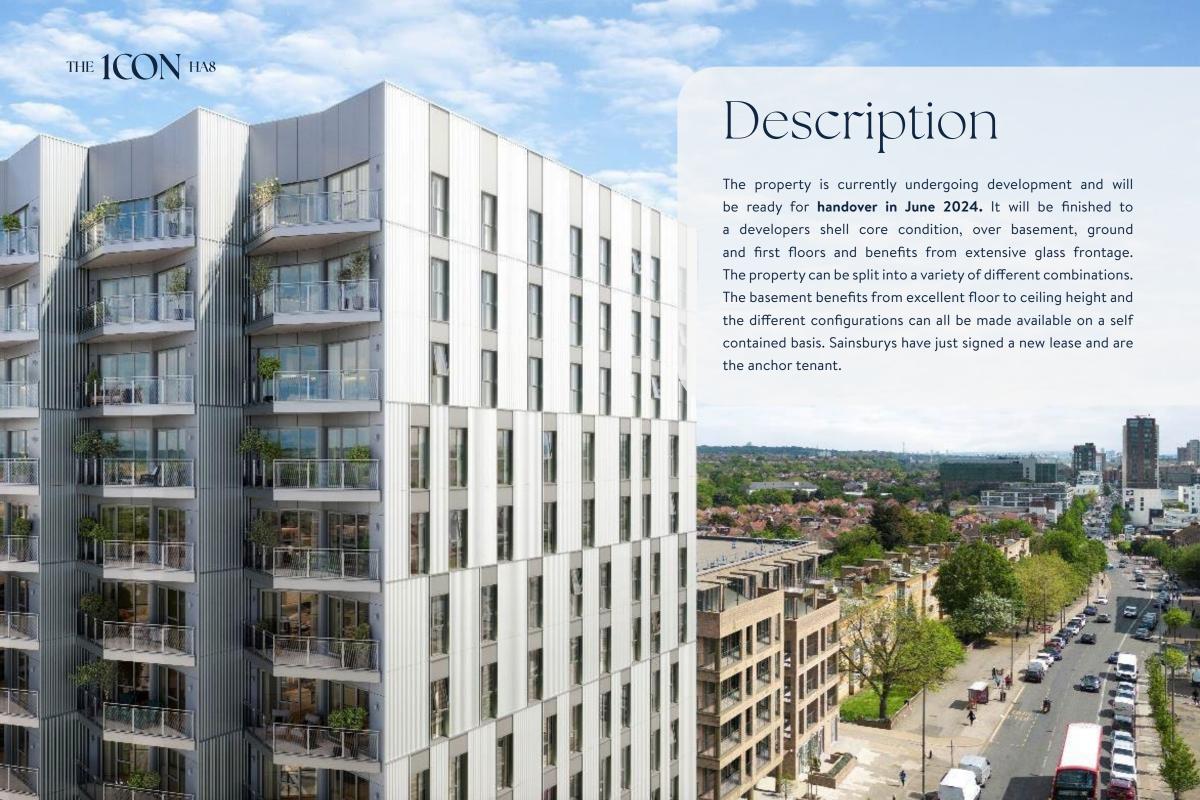

## THE 1CON BURNT OAK

100 Burnt Oak Broadway, Burnt Oak, Edgware HA8 0BE

Retail | Leisure | Office | Medical Units with a variety of configurations

For Sale / To Let Class E Use or 24/7 Gym Use 2,044 sq ft - 12,918 sq ft

# New commercial units *Class E Use* close to Burnt Oak Station.

- Class E Use suitable for office, medical, retail etc
- 5 mins walk to Burnt Oak Station
- All configurations self contained
- Prominent frontage
- Shell and core
- Parking available by separate arrangement
- Goods lift & Passenger lift
- Basement ceiling height of 3.5m+