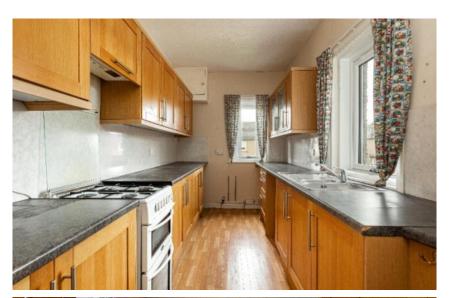

## **22 The Tofts, Kelso** TD5 7BT

Guide Price £145,000

22 The Tofts is a well-proportioned first floor apartment, situated just a short walk from the town centre, in a quiet and sought after cul-de-sac. The property would benefit from a degree of mainly cosmetic upgrading but is presented good order throughout and offers lots of potential to make it your own. The property could be used as a two or three bedrooms, depending on requirements and benefits from a fairly modern kitchen and shower room and has the addition of a large attic, which could be converted into additional accommodation, subject to planning consents. Externally, there is a private area of garden to the rear with a shed and private parking to the front. Viewing recommended.

# **22 The Tofts, Kelso** TD5 7BT

Guide Price £145,000

Internal Staircase Hall Lounge Kitchen Three Bedrooms Shower Room

Gas Central Heating Double Glazing

Private Parking Garden to Rear Shed