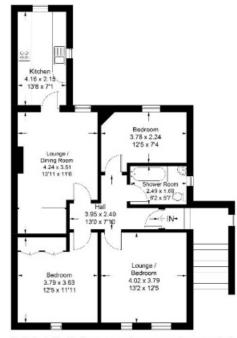

#### 22 The Tofts, Kelso

Approximate Gross Internal Area = 87.0 sq m / 936 sq ft

Illustration for identification purposes only, measurements are approximate, not to scale. floorplansUsketch.com ♥ (ID1096070)