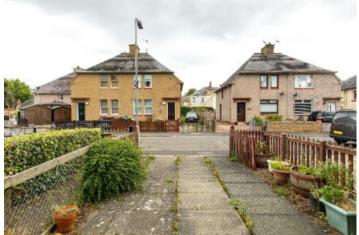

## **22 The Tofts, Kelso** TD5 7BT

Guide Price £145,000

22 The Tofts is a well-proportioned first floor apartment, situated just a short walk from the town centre, in a quiet and sought after cul-de-sac. The property would benefit from a degree of mainly cosmetic upgrading but is presented good order throughout and offers lots of potential to make it your own. The property could be used as a two or three bedrooms, depending on requirements and benefits from a fairly modern kitchen and shower room and has the addition of a large attic, which could be converted into additional accommodation, subject to planning consents. Externally, there is a private area of garden to the rear with a shed and private parking to the front. Viewing recommended.

#### Location

Kelso is one of the most attractive towns in the Scottish Borders, situated at the confluence of the Rivers Tweed and Teviot with its focal point being the Flemish-style Town Square. There are excellent facilities in Kelso including National Hunt Racing, Curling, Golf, Swimming, Rugby, Tennis, Cricket, Bowls and Fishing. Kelso lies approximately 43 miles south of Edinburgh, 25 miles west of Berwick-Upon-Tweed and 70 miles north of Newcastle-Upon-Tyne. The new Waverley rail link from Edinburgh to Tweedbank can be reached in around 30 minutes from Kelso.