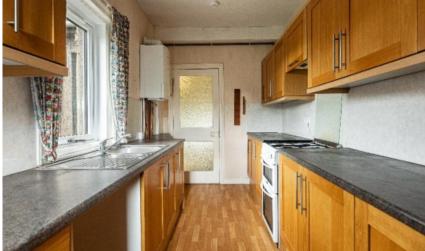

## **22 The Tofts, Kelso** TD5 7BT

Guide Price £145,000

22 The Tofts is a well-proportioned first floor apartment, situated just a short walk from the town centre, in a quiet and sought after cul-de-sac. The property would benefit from a degree of mainly cosmetic upgrading but is presented good order throughout and offers lots of potential to make it your own. The property could be used as a two or three bedrooms, depending on requirements and benefits from a fairly modern kitchen and shower room and has the addition of a large attic, which could be converted into additional accommodation, subject to planning consents. Externally, there is a private area of garden to the rear with a shed and private parking to the front. Viewing recommended.

# **22 The Tofts, Kelso** TD5 7BT

Guide Price £145,000

Internal Staircase Hall Lounge Kitchen Three Bedrooms Shower Room

Gas Central Heating Double Glazing

Private Parking Garden to Rear Shed