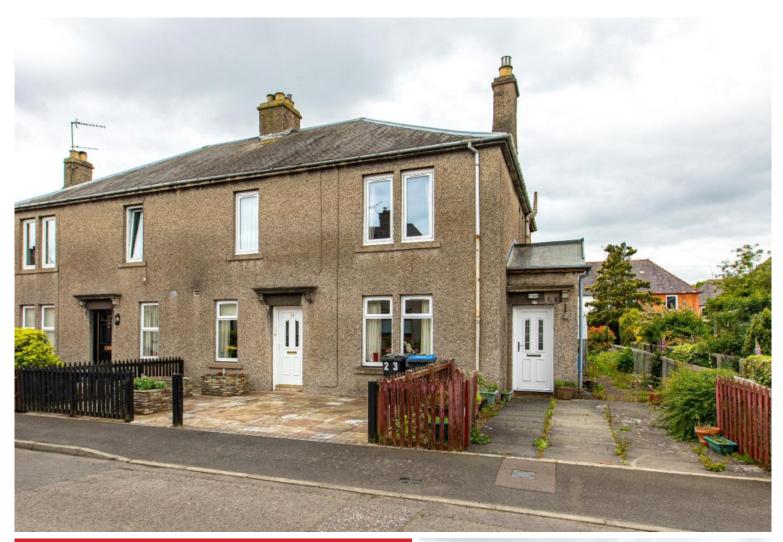

## **22 The Tofts, Kelso** TD5 7BT

Guide Price £145,000

22 The Tofts is a well-proportioned first floor apartment, situated just a short walk from the town centre, in a quiet and sought after cul-de-sac. The property would benefit from a degree of mainly cosmetic upgrading but is presented good order throughout and offers lots of potential to make it your own. The property could be used as a two or three bedrooms, depending on requirements and benefits from a fairly modern kitchen and shower room and has the addition of a large attic, which could be converted into additional accommodation, subject to planning consents. Externally, there is a private area of garden to the rear with a shed and private parking to the front. Viewing recommended.

# **22 The Tofts, Kelso** TD5 7BT

Guide Price £145,000

Internal Staircase Hall Lounge Kitchen Three Bedrooms Shower Room

Gas Central Heating Double Glazing

Private Parking Garden to Rear Shed