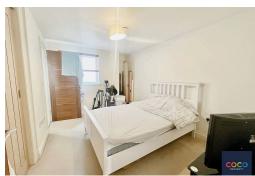

### Bedroom One

12' 4" x 9' 1" (3.76m x 2.77m)

#### **Bedroom Two**

11' 6" x 9' 6" (3.51m x 2.90m)