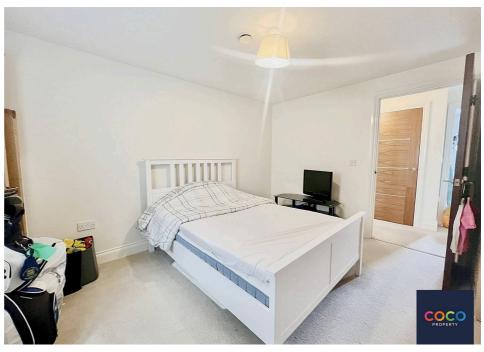

### Bedroom One

12' 4" x 9' 1" (3.76m x 2.77m)

#### **Bedroom Two**

11' 6" x 9' 6" (3.51m x 2.90m)