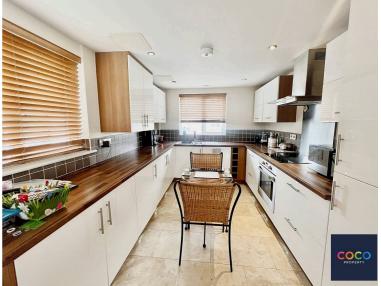

apartment with modern interior design, en-suite master bedroom, allocated parking, and sea glimpses. Prime location near shops and bus routes. No onward chain and long lease, ideal for professionals, couples, or small families seeking comfort and convenience.

Council Tax band: B

Tenure: Leasehold

EPC Energy Efficiency Rating: B

EPC Environmental Impact Rating: B







- No Onward Chain
- Two Double Bedrooms
- Two Bathrooms With En-Suite To Main
- Allocated Parking
- Sea Glimpses
- Very Well Presented
- Close To Shops and Bus Routes
- Long Lease







## Lounge/Diner

17' 5" x 13' 10" (5.31m x 4.22m)

#### Kitchen

11' 10" x 8' 11" (3.61m x 2.72m)

### Bedroom One

12' 4" x 9' 1" (3.76m x 2.77m)

#### En-suite

#### **Bedroom Two**

11' 6" x 9' 6" (3.51m x 2.90m)

#### Bathroom









Whilst every attempt has been made to ensure the accuracy of the floor plan contained here, measurements of doors, windows, rooms and any other items are approximate and no responsibility is taken for any error, omission, or mis-statement. This plan is for illustrative purposes only and should be used as such by any prospective purchaser. The services, systems and appliances shown have not been tested and no guarantee as to their operability or efficiency can be given Made with Metropix ©2017

You can include any text here. The text can be modified upon generating your brochure.