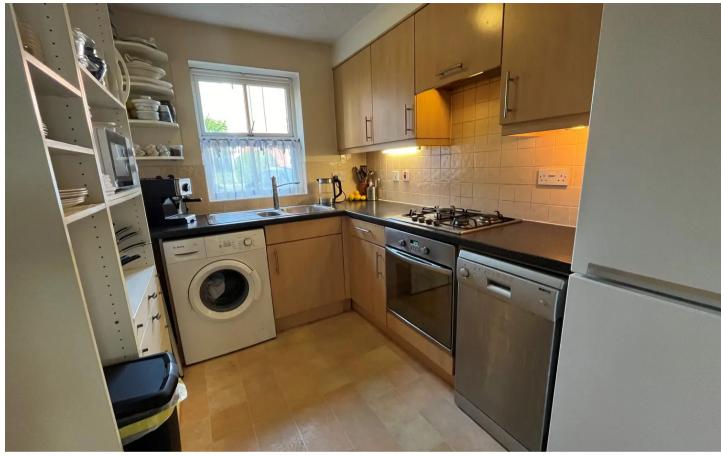

## **KITCHEN**

12' 7" x 7' 4" (3.84m x 2.24m)

## ITEMS INCLUDED IN THE SALE

Integrated oven, integrated hob, extractor, fridge/freezer, dishwasher, washing machine, all carpets, curtains and light fittings and fitted wardrobes in two bedrooms.