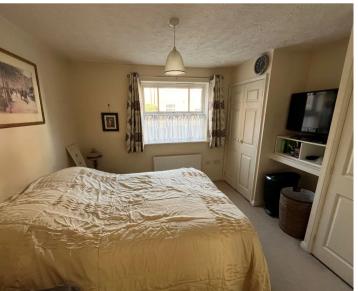

## BEDROOM ONE

12' 6" x 11' 5" (3.81m x 3.48m)

#### **BEDROOM TWO**

8' 11" x 8' 5" (2.72m x 2.57m)