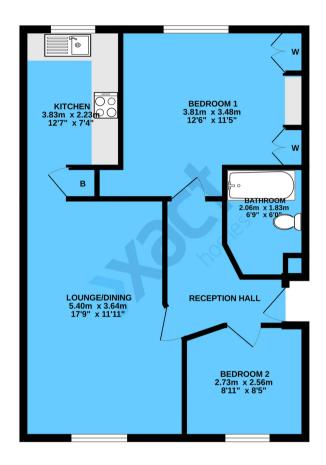

## **RECEPTION HALL**

## LOUNGE/DINING ROOM

17' 9" x 11' 11" (5.41m x 3.63m)

## **KITCHEN**

12' 7" x 7' 4" (3.84m x 2.24m)

## BEDROOM ONE

12' 6" x 11' 5" (3.81m x 3.48m)

#### **BEDROOM TWO**

8' 11" x 8' 5" (2.72m x 2.57m)

## **BATHROOM**

6' 9" x 6' 0" (2.06m x 1.83m)

## **TOTAL SQUARE FOOTAGE**

73 sq.m (786 sq.ft) approx.