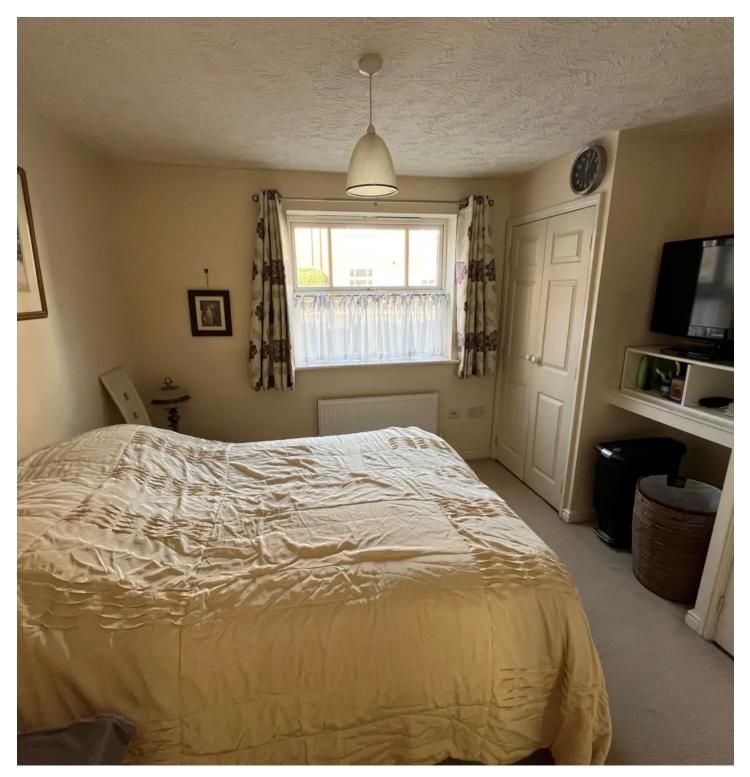

## BEDROOM ONE

12' 6" x 11' 5" (3.81m x 3.48m)

#### **BEDROOM TWO**

8' 11" x 8' 5" (2.72m x 2.57m)