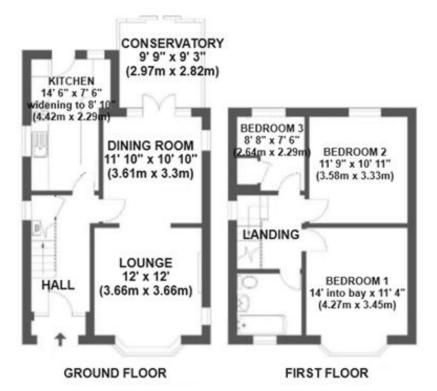

### The Property

Situated within easy reach of the centre of Broadstone and popular schooling for all age groups is this character family home offered for sale with the benefit of no forward chain. To the ground floor there is a reception hall, a lounge with bay window and log burner, this then opens through to a separate dining room and in turn to the conservatory overlooking the rear garden. There is also a contemporary white kitchen with quartz worktop surfaces flooded by light from a large Velux window within a vaulted ceiling and glazed door leading to the rear garden. Within the kitchen there is an integrated induction hob, double oven, fridge and freezer. A wall mounted

Vaillant combination boiler serves the heating and domestic hot water supply.

A galleried landing leads to the three bedrooms, the master bedroom enjoying a bay window to the front aspect with far reaching views over Broadstone and the second and third bedrooms overlook the rear garden, there is a good size contemporary fully tiled family bathroom.

Outside a tarmac driveway provides off road parking for two vehicles and the south facing rear garden has been laid to patio and lawn and is enclosed by timber panelled fencing and established hedgerow.