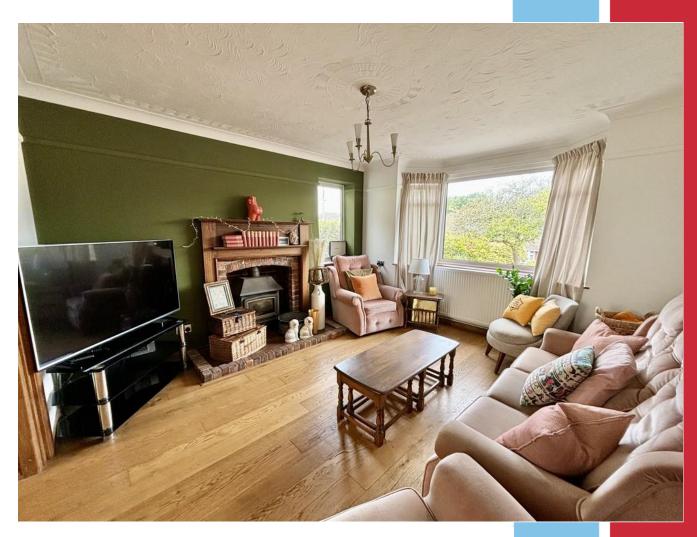

### The Property

Situated within easy reach of the centre of Broadstone and popular schooling for all age groups is this character family home offered for sale with the benefit of no forward chain. To the ground floor there is a reception hall, a lounge with bay window and log burner, this then opens through to a separate dining room and in turn to the conservatory overlooking the rear garden. There is also a contemporary white kitchen with quartz worktop surfaces flooded by light from a large Velux window within a vaulted ceiling and glazed door leading to the rear garden. Within the kitchen there is an integrated induction hob, double oven, fridge and freezer. A wall mounted