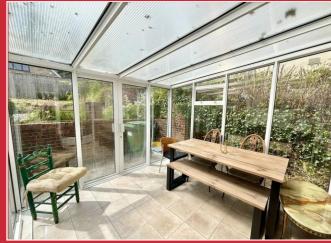

### The Property

Situated within easy reach of the centre of Broadstone and popular schooling for all age groups is this character family home offered for sale with the benefit of no forward chain. To the ground floor there is a reception hall, a lounge with bay window and log burner, this then opens through to a separate dining room and in turn to the conservatory overlooking the rear garden. There is also a contemporary white kitchen with quartz worktop surfaces flooded by light from a large Velux window within a vaulted ceiling and glazed door leading to the rear garden. Within the kitchen there is an integrated induction hob, double oven, fridge and freezer. A wall mounted