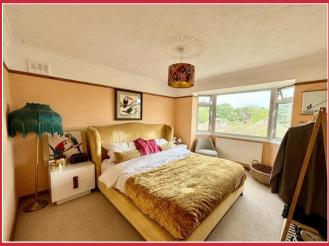

Vaillant combination boiler serves the heating and domestic hot water supply.

A galleried landing leads to the three bedrooms, the master bedroom enjoying a bay window to the front aspect with far reaching views over Broadstone and the second and third bedrooms overlook the rear garden, there is a good size contemporary fully tiled family bathroom.