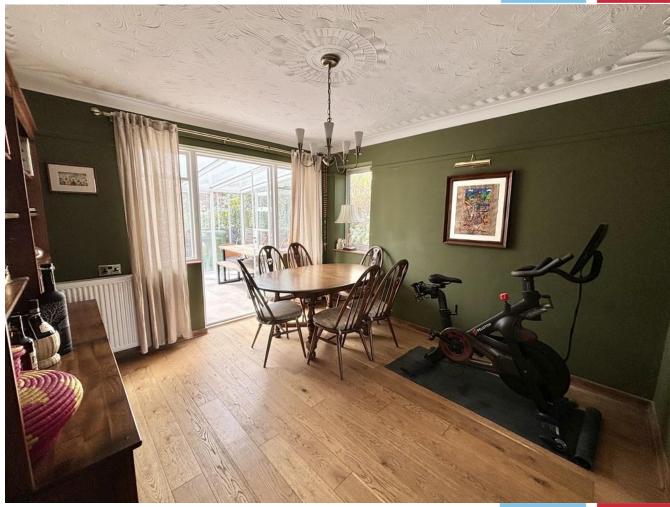

### The Property

Situated within easy reach of the centre of Broadstone and popular schooling for all age groups is this character family home offered for sale with the benefit of no forward chain. To the ground floor there is a reception hall, a lounge with bay window and log burner, this then opens through to a separate dining room and in turn to the conservatory overlooking the rear garden. There is also a contemporary white kitchen with quartz worktop surfaces flooded by light from a large Velux window within a vaulted ceiling and glazed door leading to the rear garden. Within the kitchen there is an integrated induction hob, double oven, fridge and freezer. A wall mounted