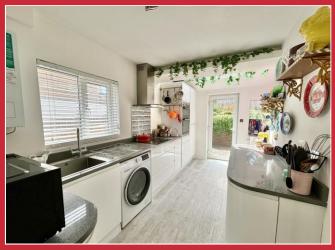

### The Property

Situated within easy reach of the centre of Broadstone and popular schooling for all age groups is this character family home offered for sale with the benefit of no forward chain. To the ground floor there is a reception hall, a lounge with bay window and log burner, this then opens through to a separate dining room and in turn to the conservatory overlooking the rear garden. There is also a contemporary white kitchen with quartz worktop surfaces flooded by light from a large Velux window within a vaulted ceiling and glazed door leading to the rear garden. Within the kitchen there is an integrated induction hob, double oven, fridge and freezer. A wall mounted