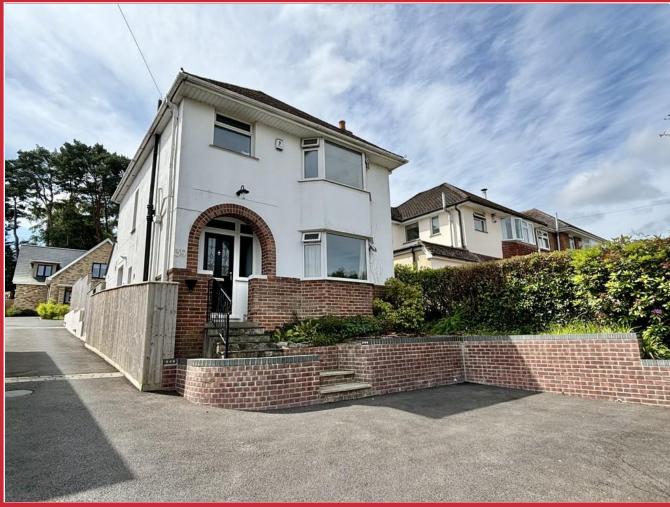

# 39 Abbotsbury Road, Broadstone BH18 9DB

A very well presented three bedroom character home situated in this established and popular residential location. The property benefits from a driveway with off road parking and southerly facing rear garden.

### The Property

Situated within easy reach of the centre of Broadstone and popular schooling for all age groups is this character family home offered for sale with the benefit of no forward chain. To the ground floor there is a reception hall, a lounge with bay window and log burner, this then opens through to a separate dining room and in turn to the conservatory overlooking the rear garden. There is also a contemporary white kitchen with quartz worktop surfaces flooded by light from a large Velux window within a vaulted ceiling and glazed door leading to the rear garden. Within the kitchen there is an integrated induction hob, double oven, fridge and freezer. A wall mounted

Outside a tarmac driveway provides off road parking for two vehicles and the south facing rear garden has been laid to patio and lawn and is enclosed by timber panelled fencing and established hedgerow.