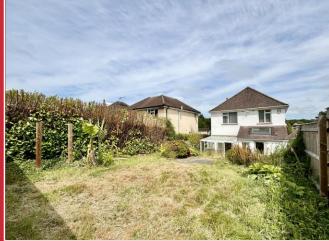

Outside a tarmac driveway provides off road parking for two vehicles and the south facing rear garden has been laid to patio and lawn and is enclosed by timber panelled fencing and established hedgerow.