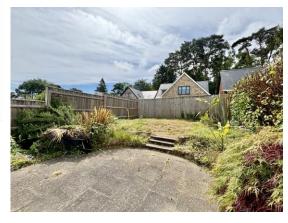

Outside a tarmac driveway provides off road parking for two vehicles and the south facing rear garden has been laid to patio and lawn and is enclosed by timber panelled fencing and established hedgerow.