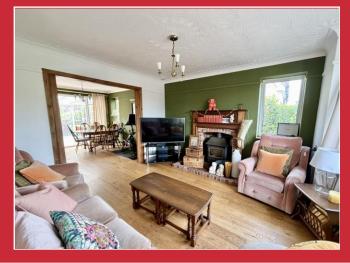

### The Property

Situated within easy reach of the centre of Broadstone and popular schooling for all age groups is this character family home offered for sale with the benefit of no forward chain. To the ground floor there is a reception hall, a lounge with bay window and log burner, this then opens through to a separate dining room and in turn to the conservatory overlooking the rear garden. There is also a contemporary white kitchen with quartz worktop surfaces flooded by light from a large Velux window within a vaulted ceiling and glazed door leading to the rear garden. Within the kitchen there is an integrated induction hob, double oven, fridge and freezer. A wall mounted