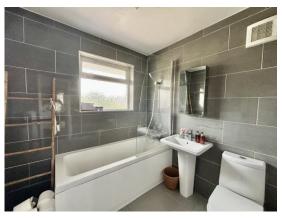

Vaillant combination boiler serves the heating and domestic hot water supply.

A galleried landing leads to the three bedrooms, the master bedroom enjoying a bay window to the front aspect with far reaching views over Broadstone and the second and third bedrooms overlook the rear garden, there is a good size contemporary fully tiled family bathroom.