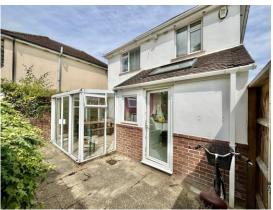

### The Property

Situated within easy reach of the centre of Broadstone and popular schooling for all age groups is this character family home offered for sale with the benefit of no forward chain. To the ground floor there is a reception hall, a lounge with bay window and log burner, this then opens through to a separate dining room and in turn to the conservatory overlooking the rear garden. There is also a contemporary white kitchen with quartz worktop surfaces flooded by light from a large Velux window within a vaulted ceiling and glazed door leading to the rear garden. Within the kitchen there is an integrated induction hob, double oven, fridge and freezer. A wall mounted

Outside a tarmac driveway provides off road parking for two vehicles and the south facing rear garden has been laid to patio and lawn and is enclosed by timber panelled fencing and established hedgerow.